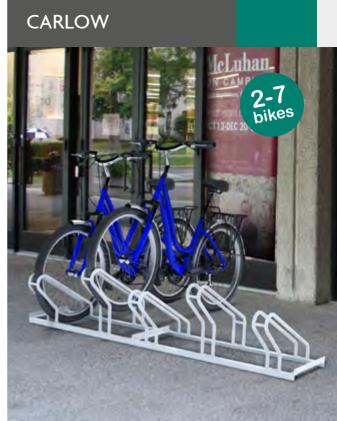

# BICYCLE STAND ( ) Bicycle Stand

Carlow Bike Support is made of steel with a galvanized finish on RAL 9006 Grey, so it is weatherproof and resistant to the corrosion. Featuring 5 sizes available, and designed for 2-7 bike. Ideal for outdoor expositions, mall entrances or retail stores.

| 10.705 | 700mm  | 2 Places | Ш.       |  |
|--------|--------|----------|----------|--|
| 10.706 | 1050mm | 3 Places | <u> </u> |  |
| 10.762 | 1750mm | 5 Places | <u> </u> |  |
| 10.782 | 2100mm | 6 Places | <u> </u> |  |
| 10.933 | 2450mm | 7 Places |          |  |