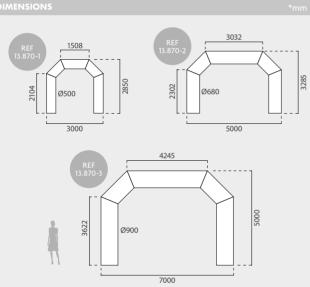

# GATE DETAILS

| GATE 3000 | QTY | N.W  | G.W    | C.B.M  | SIZE           |
|-----------|-----|------|--------|--------|----------------|
| Packing   | 1   | 14kg | 15.5kg | 0.069  | 570x210x570mm  |
| 13.870-1  |     |      | 3      | 3000mm |                |
| GATE 5000 | QTY | N.W  | G.W    | C.B.M  | SIZE           |
| Packing   | 1   | 23kg | 24kg   | 0.169  | 780x300x720mm  |
| 13.870-2  |     |      | į      | 5000mm |                |
|           |     |      |        |        |                |
| Packing   | 1   | 27kg | 28kg   | 0.288  | 910x310x1020mm |
| 13.870-3  |     |      | 7      | 7000mm |                |