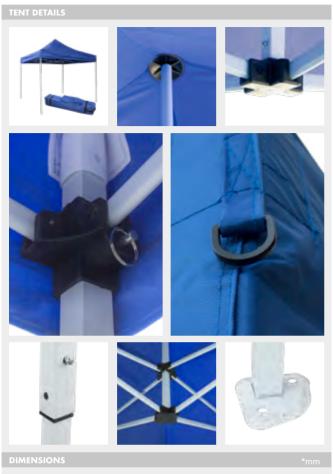

#### INFORMATION

3000

This portable tent features an aluminium truss frame and a cover top made of high quality blue fabric. Have an instant shade option in seconds after quickly raising the frame and clicking it into position with its spring-loaded locks. Also, featuring height adjustable legs and 4 walls to customize tent with various configurations. Ideal for outdoor events, trade shows, outdoor markets, public events or a family party. Spikes, ropes and a travel case with wheels are included.

3000

|        |   | PROFILE | QTY | N.W    | G.W    | C.B.M | SIZE           |  |
|--------|---|---------|-----|--------|--------|-------|----------------|--|
|        |   | © 08    | 1   | 16.5kg | 17.5kg | 0.087 | 1630x250x260mm |  |
| 10.433 |   |         |     |        |        |       |                |  |
|        |   | PROFILE | QTY | N.W    | G.W    | C.B.M | SIZE           |  |
|        |   | _       | 1   | 21kg   | 22.8kg | 0.096 | 1630x350x260mm |  |
| 10.434 | _ | 1 11 2  |     |        |        |       |                |  |