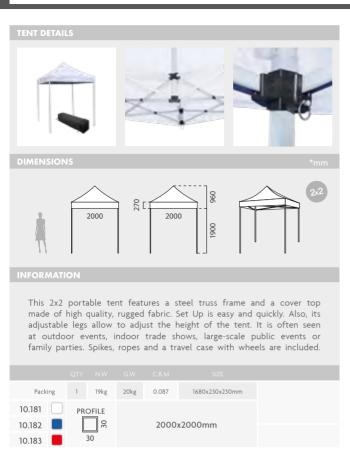

#### INFORMATION

This 3x3 portable tent features a steel stable truss frame and a cover top made of high quality, rugged fabric available in 3 colors (Royal blue, White or Red). This pop up tent provides shade, shelter, and advertising space at promotional events. Have an instant shade option in seconds after quickly raising the frame and clicking it into position with its spring-loaded locks (no Tools Required). Also, thanks to its adjustable legs, you can adjust the height of the tent (3 different height settings). Ground spikes and ropes are included in the package to be used in case of light winds at outdoor events. Also, for a simple and fast transportation, a travel case with wheels is included. It is often seen at any event, like indoor trade shows, large-scale public events, flee markets, outdoor parties, concerts, festivals or a family party.

|         | QTY | N.W   | G.W  | C.B.M | SIZE           |
|---------|-----|-------|------|-------|----------------|
| Packing | 1   | 24kg  | 26kg | 0.09  | 1680x230x240mm |
| 10.187  | PRO | OFILE |      |       |                |
| 10.188  |     | 30    |      | 3000  | x3000mm        |
| 10.189  | :   | 30    |      |       |                |