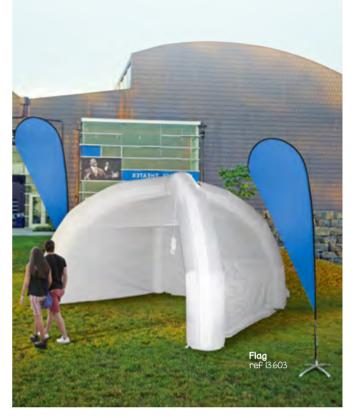

# INFLATABLES # 🗗 🔀 🕙 🖨 Inflatable Tents

This inflatable Tent with removable sides includes an air motor and features advertising customized publicity spaces at fronts. It is supplier with accessories. Fast and easy to assemble. This inflatable tent/ dome features 4 removal walls thanks to its sides zippers. With 2 colors available (white or red) and a transport bag included for an easy transport. Ideal for promotional events at squares, sports arenas, playing centers, festivals or just for family parties at gardens or parks.

15.158 4250x4250x2900mm 15.159

\* the textile printing is not included in the price but it is available under request.