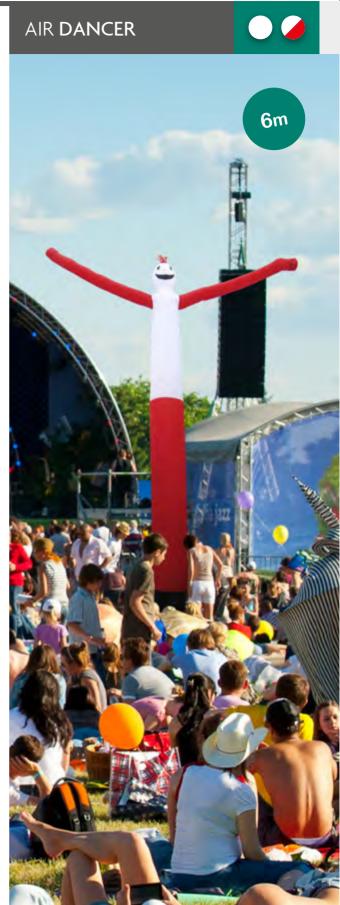

# INFLATABLES ( a) ( a) Air Dancer

# NFORMATION \*n

The inflatable air dancer is 6m high and features two colors. It is lightweight and easy to handle. A carry bag is included for an easy and fast transport. Ideal to achieve great visual impact thanks to its constant motion. Featuring an electrical fan motor wich pumps air continuously. The Air Dancer is designed to help increase the visibility of your establishment, highlight promotions and public campaigns, increase foot traffic and help to promote any special event.