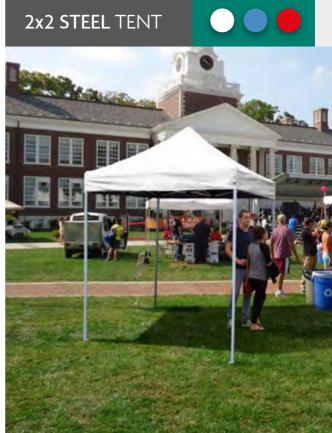

#### INFORMATION

This 3x3 portable tent features a steel stable truss frame and a cover top made of high quality, rugged fabric available in 3 colors (Royal blue, White or Red). This pop up tent provides shade, shelter, and advertising space at promotional events. Have an instant shade option in seconds after quickly raising the frame and clicking it into position with its spring-loaded locks (no Tools Required). Also, thanks to its adjustable legs, you can adjust the height of the tent (3 different height settings). Ground spikes and ropes are included in the package to be used in case of light winds at outdoor events. Also, for a simple and fast transportation, a travel case with wheels is included. It is often seen at any event, like indoor trade shows, large-scale public events, flee markets, outdoor parties, concerts, festivals or a family party.