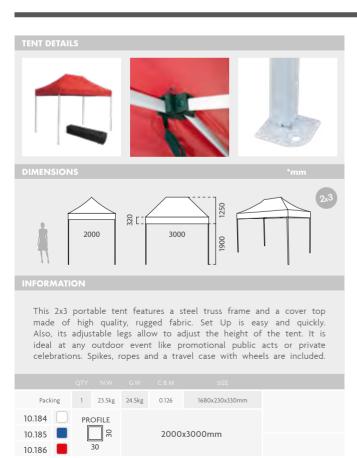

#### INFORMATION

This 3x3 portable tent features a steel stable truss frame and a cover top made of high quality, rugged fabric available in 3 colors (Royal blue, White or Red). This pop up tent provides shade, shelter, and advertising space at promotional events. Have an instant shade option in seconds after quickly raising the frame and clicking it into position with its spring-loaded locks (no Tools Required). Also, thanks to its adjustable legs, you can adjust the height of the tent (3 different height settings). Ground spikes and ropes are included in the package to be used in case of light winds at outdoor events. Also, for a simple and fast transportation, a travel case with wheels is included. It is often seen at any event, like indoor trade shows, large-scale public events, flee markets, outdoor parties, concerts, festivals or a family party.

|         | QTY | N.W   | G.W  | C.B.M | SIZE           |
|---------|-----|-------|------|-------|----------------|
| Packing | 1   | 24kg  | 26kg | 0.09  | 1680x230x240mm |
| 10.187  | PRO | OFILE |      |       |                |
| 10.188  |     | 30    |      | 3000  | x3000mm        |
| 10.189  | :   | 30    |      |       |                |