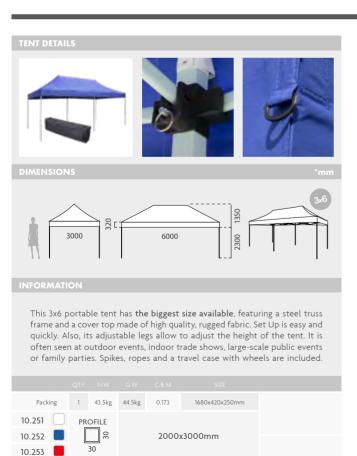

#### INFORMATION

This 3x3 portable tent features a steel stable truss frame and a cover top made of high quality, rugged fabric available in 3 colors (Royal blue, White or Red). This pop up tent provides shade, shelter, and advertising space at promotional events. Have an instant shade option in seconds after quickly raising the frame and clicking it into position with its spring-loaded locks (no Tools Required). Also, thanks to its adjustable legs, you can adjust the height of the tent (3 different height settings). Ground spikes and ropes are included in the package to be used in case of light winds at outdoor events. Also, for a simple and fast transportation, a travel case with wheels is included. It is often seen at any event, like indoor trade shows, large-scale public events, flee markets, outdoor parties, concerts, festivals or a family party.

|         | QTY | N.W   | G.W  | C.B.M | SIZE           |
|---------|-----|-------|------|-------|----------------|
| Packing | 1   | 24kg  | 26kg | 0.09  | 1680x230x240mm |
| 10.187  | PRO | OFILE |      |       |                |
| 10.188  |     | 30    |      | 3000  | x3000mm        |
| 10.189  | :   | 30    |      |       |                |