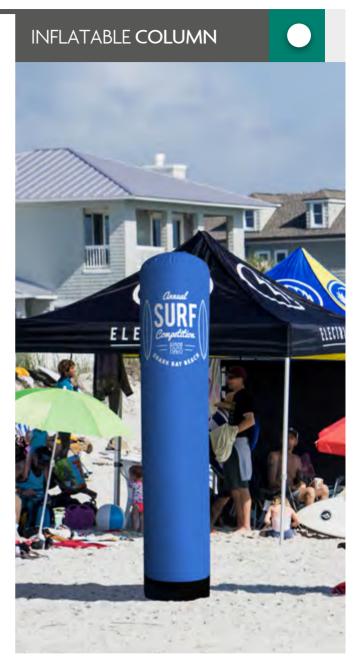

#### INFORMATION

The Inflatable Column doesn't need electrical fan motor which pumps air continuously, thanks to its separate inflate and deflate nozzles just needs a few minutes to this task. Base with 4 rings for fixing to the floor. Interior or exterior use. You can customize it with your own graphic (printing available but not included). Before customizing, remove the TPU inner sleeve.

| COLUMN 1         |             |            |            |                   |                           |  |
|------------------|-------------|------------|------------|-------------------|---------------------------|--|
| Packing          | 1           | 6kg        | 7kg        | 0.031             | 150x440x470mm             |  |
| 13.871-1         |             |            |            |                   |                           |  |
|                  |             |            |            |                   |                           |  |
| Packing          | 1           | 7kg        | 8kg        | 0.031             | 150x440x470mm             |  |
| 13.871-2         |             |            |            |                   |                           |  |
|                  |             |            |            |                   |                           |  |
|                  |             |            |            |                   |                           |  |
| COLUMN 3 Packing | QTY<br>1    | N.W<br>8kg | G.W<br>9kg | C.B.M<br>0.037    | SIZE<br>150x500x500mm     |  |
|                  | QTY 1       |            | 9kg        |                   | 150x500x500mm             |  |
| Packing          | QTY  1  QTY |            | 9kg        | 0.037             | 150x500x500mm             |  |
| Packing 13.871-3 | 1           | 8kg        | 9kg<br>Ø40 | 0.037<br>60x1900m | 150x500x500mm<br><b>m</b> |  |