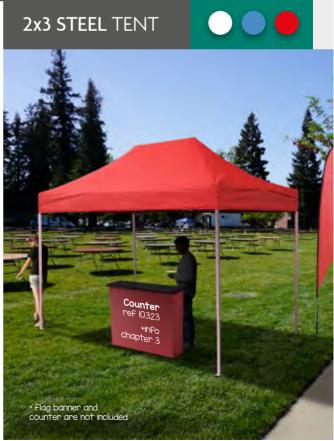

#### INFORMATION

This 3x3 portable tent features a steel stable truss frame and a cover top made of high quality, rugged fabric available in 3 colors (Royal blue, White or Red). This pop up tent provides shade, shelter, and advertising space at promotional events. Have an instant shade option in seconds after quickly raising the frame and clicking it into position with its spring-loaded locks (no Tools Required). Also, thanks to its adjustable legs, you can adjust the height of the tent (3 different height settings). Ground spikes and ropes are included in the package to be used in case of light winds at outdoor events. Also, for a simple and fast transportation, a travel case with wheels is included. It is often seen at any event, like indoor trade shows, large-scale public events, flee markets, outdoor parties, concerts, festivals or a family party.