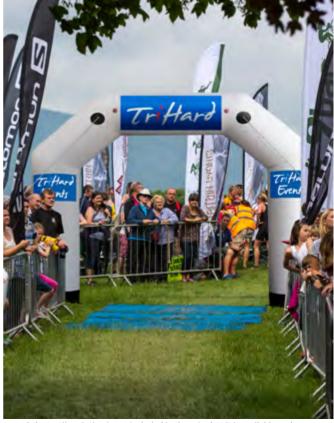

# INFLATABLES ( ) Tinflatable Gate

#### INFORMATION

It has better weather resistance, better stability, no collapse risk and no blower noise than others. Also, it doesn't need electrical fan motor which pumps air continuously, thanks to its separate inflate and deflate nozzles, it just needs a few minutes to this task. Moveover, offers big space for branding. Before customizing, remove the TPU inner sleeve. The advantages of these inflatable arches are the compactness for transportation and easy installation. Ideal for sport events, opening of stores or private parties.