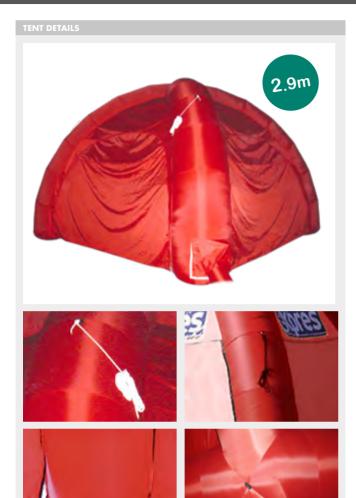

# INFLATABLES # 🗗 🔀 🕙 🖨 Inflatable Tents

This inflatable Tent with removable sides includes an air motor and features advertising customized publicity spaces at fronts. It is supplier with accessories. Fast and easy to assemble. This inflatable tent/ dome features 4 removal walls thanks to its sides zippers. With 2 colors available (white or red) and a transport bag included for an easy transport. Ideal for promotional events at squares, sports arenas, playing centers, festivals or just for family parties at gardens or parks.

15.158 4250x4250x2900mm 15.159

\* the textile printing is not included in the price but it is available under request.