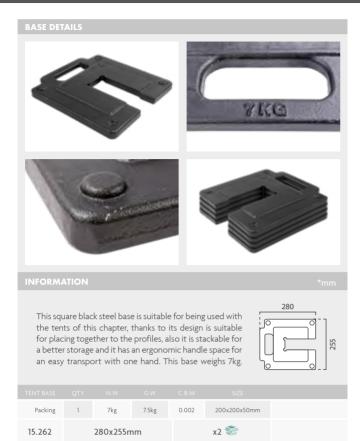

djustable legs and 4 walls to customize tent with various configurations. Ideal for outdoor events, trade shows, outdoor markets, public events or a family party. Spikes, ropes and a travel case with wheels are included.

3000

|        |   | PROFILE | QTY | N.W    | G.W    | C.B.M | SIZE           |  |
|--------|---|---------|-----|--------|--------|-------|----------------|--|
|        |   | © 08    | 1   | 16.5kg | 17.5kg | 0.087 | 1630x250x260mm |  |
| 10.433 |   |         |     |        |        |       |                |  |
|        |   | PROFILE | QTY | N.W    | G.W    | C.B.M | SIZE           |  |
|        |   | _       | 1   | 21kg   | 22.8kg | 0.096 | 1630x350x260mm |  |
| 10.434 | _ | 1 11 2  |     |        |        |       |                |  |







# TENTS Tent Accessories









# INFLATABLES ( ) Tinflatable Gate

# GATE DETAILS



#### INFORMATION

It has better weather resistance, better stability, no collapse risk and no blower noise than others. Also, it doesn't need electrical fan motor which pumps air continuously, thanks to its separate inflate and deflate nozzles, it just needs a few minutes to this task. Moveover, offers big space for branding. Before customizing, remove the TPU inner sleeve. The advantages of these inflatable arches are the compactness for transportation and easy installation. Ideal for sport events, opening of stores or private parties.

| GATE 3000 | QTY | N.W  | G.W    | C.B.M  | SIZE           |
|-----------|-----|------|--------|--------|----------------|
| Packing   | 1   | 14kg | 15.5kg | 0.069  | 570x210x570mm  |
| 13.870