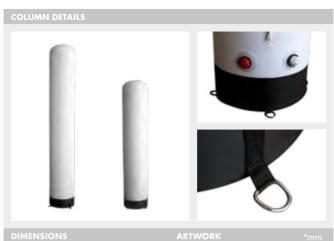

#### INFORMATION

The Inflatable Column doesn't need electrical fan motor which pumps air continuously, thanks to its separate inflate and deflate nozzles just needs a few minutes to this task. Base with 4 rings for fixing to the floor. Interior or exterior use. You can customize it with your own graphic (printing available but not included). Before customizing, remove the TPU inner sleeve.

| COLUMN 1         |             |            |            |                   |                           |  |
|------------------|-------------|------------|------------|-------------------|---------------------------|--|
| Packing          | 1           | 6kg        | 7kg        | 0.031             | 150x440x470mm             |  |
| 13.871-1         |             |            |            |                   |                           |  |
|                  |             |            |            |                   |                           |  |
| Packing          | 1           | 7kg        | 8kg        | 0.031             | 150x440x470mm             |  |
| 13.871-2         |             |            |            |                   |                           |  |
|                  |             |            |            |                   |                           |  |
|                  |             |            |            |                   |                           |  |
| COLUMN 3 Packing | QTY<br>1    | N.W<br>8kg | G.W<br>9kg | C.B.M<br>0.037    | SIZE<br>150x500x500mm     |  |
|                  | QTY 1       |            | 9kg        |                   | 150x500x500mm             |  |
| Packing          | QTY  1  QTY |            | 9kg        | 0.037             | 150x500x500mm             |  |
| Packing 13.871-3 | 1           | 8kg        | 9kg<br>Ø40 | 0.037<br>60x1900m | 150x500x500mm<br><b>m</b> |  |