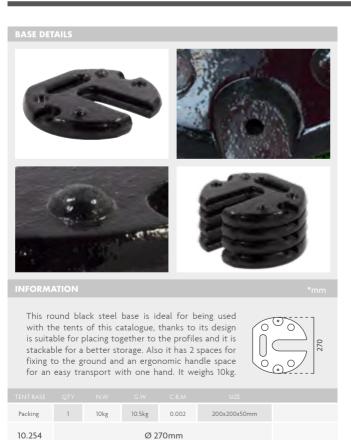

table legs and 4 walls to customize tent with various configurations. Ideal for outdoor events, trade shows, outdoor markets, public events or a family party. Spikes, ropes and a travel case with wheels are included.

3000

|        |   | PROFILE | QTY | N.W    | G.W    | C.B.M | SIZE           |  |
|--------|---|---------|-----|--------|--------|-------|----------------|--|
|        |   | © 08    | 1   | 16.5kg | 17.5kg | 0.087 | 1630x250x260mm |  |
| 10.433 |   |         |     |        |        |       |                |  |
|        |   | PROFILE | QTY | N.W    | G.W    | C.B.M | SIZE           |  |
|        |   | _       | 1   | 21kg   | 22.8kg | 0.096 | 1630x350x260mm |  |
| 10.434 | _ | 1 11 2  |     |        |        |       |                |  |







# TENTS Tent Accessories









# INFLATABLES ( ) Tinflatable Gate

# GATE DETAILS



#### INFORMATION

It has better weather resistance, better stability, no collapse risk and no blower noise than others. Also, it doesn't need electrical fan motor which pumps air continuously, thanks to its separate inflate and deflate nozzles, it just needs a few minutes to this task. Moveover, offers big space for branding. Before customizing, remove the TPU inner sleeve. The advantages of these inflatable arches are the compactness for transportation and easy installation. Ideal for sport events, opening of stores or private parties.

| GATE 3000 | QTY | N.W  | G.W    | C.B.M  | SIZE           |
|-----------|-----|------|--------|--------|----------------|
| Packing   | 1   | 14kg | 15.5kg | 0.069  | 570x210x570mm  |
| 13.870-1