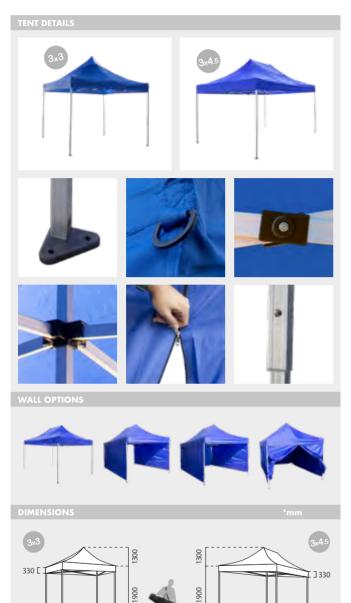

#### INFORMATION

3000

This portable tent features an aluminium truss frame and a cover top made of high quality blue fabric. Have an instant shade option in seconds after quickly raising the frame and clicking it into position with its spring-loaded locks. Also, featuring height adjustable legs and 4 walls to customize tent with various configurations. Ideal for outdoor events, trade shows, outdoor markets, public events or a family party. Spikes, ropes and a travel case with wheels are included.

3000

|        |   | PROFILE | QTY | N.W    | G.W    | C.B.M | SIZE           |  |
|--------|---|---------|-----|--------|--------|-------|----------------|--|
|        |   | © 08    | 1   | 16.5kg | 17.5kg | 0.087 | 1630x250x260mm |  |
| 10.433 |   |         |     |        |        |       |                |  |
|        |   | PROFILE | QTY | N.W    | G.W    | C.B.M | SIZE           |  |
|        |   | _       | 1   | 21kg   | 22.8kg | 0.096 | 1630x350x260mm |  |
| 10.434 | _ | 1 11 2  |     |        |        |       |                |  |