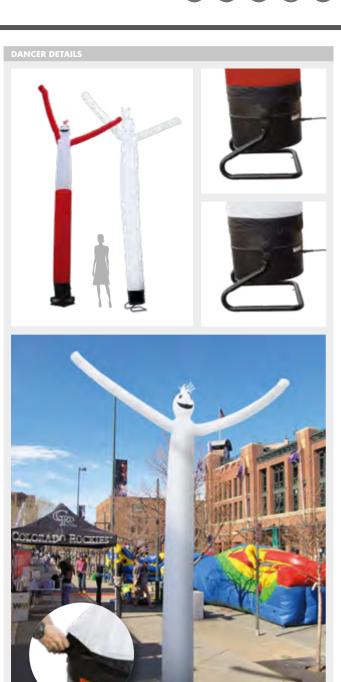

# INFLATABLES ( a) ( a) Air Dancer

# NFORMATION \*n

The inflatable air dancer is 6m high and features two colors. It is lightweight and easy to handle. A carry bag is included for an easy and fast transport. Ideal to achieve great visual impact thanks to its constant motion. Featuring an electrical fan motor wich pumps air continuously. The Air Dancer is designed to help increase the visibility of your establishment, highlight promotions and public campaigns, increase foot traffic and help to promote any special event.

| 15.152 | G 450 4000   |
|--------|--------------|
| 15.154 | Ø 450x6000mm |