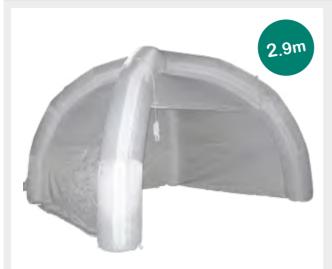

# INFLATABLES # 🗗 🔀 🕙 🖨 Inflatable Tents

This inflatable Tent with removable sides includes an air motor and features advertising customized publicity spaces at fronts. It is supplier with accessories. Fast and easy to assemble. This inflatable tent/ dome features 4 removal walls thanks to its sides zippers. With 2 colors available (white or red) and a transport bag included for an easy transport. Ideal for promotional events at squares, sports arenas, playing centers, festivals or just for family parties at gardens or parks.

15.158 4250x4250x2900mm 15.159

\* the textile printing is not included in the price but it is available under request.