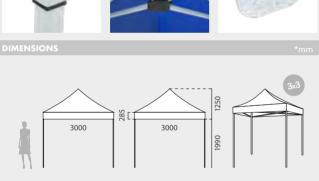

#### INFORMATION

3000

This portable tent features an aluminium truss frame and a cover top made of high quality blue fabric. Have an instant shade option in seconds after quickly raising the frame and clicking it into position with its spring-loaded locks. Also, featuring height adjustable legs and 4 walls to customize tent with various configurations. Ideal for outdoor events, trade shows, outdoor markets, public events or a family party. Spikes, ropes and a travel case with wheels are included.

3000

|        |   | PROFILE | QTY | N.W    | G.W    | C.B.M | SIZE           |  |
|--------|---|---------|-----|--------|--------|-------|----------------|--|
|        |   | © 08    | 1   | 16.5kg | 17.5kg | 0.087 | 1630x250x260mm |  |
| 10.433 |   |         |     |        |        |       |                |  |
|        |   | PROFILE | QTY | N.W    | G.W    | C.B.M | SIZE           |  |
|        |   | _       | 1   | 21kg   | 22.8kg | 0.096 | 1630x350x260mm |  |
| 10.434 | _ | 1 11 2  |     |        |        |       |                |  |