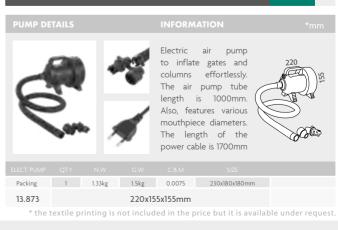

|            |            |                   |                           |  |
|                  |             |            |            |                   |                           |  |
|                  |             |            |            |                   |                           |  |
| COLUMN 3 Packing | QTY<br>1    | N.W<br>8kg | G.W<br>9kg | C.B.M<br>0.037    | SIZE<br>150x500x500mm     |  |
|                  | QTY 1       |            | 9kg        |                   | 150x500x500mm             |  |
| Packing          | QTY  1  QTY |            | 9kg        | 0.037             | 150x500x500mm             |  |
| Packing 13.871-3 | 1           | 8kg        | 9kg<br>Ø40 | 0.037<br>60x1900m | 150x500x500mm<br><b>m</b> |  |

# MANUAL **PUMP**





#### **ELECTRIC PUMP**



# INFLATABLES ( a) ( a) Air Dancer



# NFORMATION \*n

The inflatable air dancer is 6m high and features two colors. It is lightweight and easy to handle. A carry bag is included for an easy and fast transport. Ideal to achieve great visual impact thanks to its constant motion. Featuring an electrical fan motor wich pumps air continuously. The Air Dancer is designed to help increase the visibility of your establishment, highlight promotions and public campaigns, increase foot traffic and help to promote any special event.



| 15.152 | G 450 4000   |
|--------|--------------|
| 15.154 | Ø 450x6000mm |



# INFLATABLES # 🗗 🔀 🕙 🖨 Inflatable Tents













This inflatable Tent with removable sides includes an air motor and features advertising customized publicity spaces at fronts. It