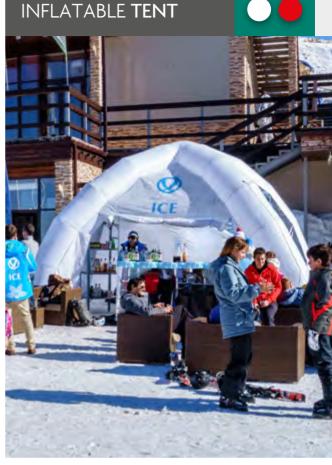

# INFLATABLES # 🗗 🔀 🕙 🖨 Inflatable Tents

This inflatable Tent with removable sides includes an air motor and features advertising customized publicity spaces at fronts. It is supplier with accessories. Fast and easy to assemble. This inflatable tent/ dome features 4 removal walls thanks to its sides zippers. With 2 colors available (white or red) and a transport bag included for an easy transport. Ideal for promotional events at squares, sports arenas, playing centers, festivals or just for family parties at gardens or parks.

15.158 4250x4250x2900mm 15.159

\* the textile printing is not included in the price but it is available under request.