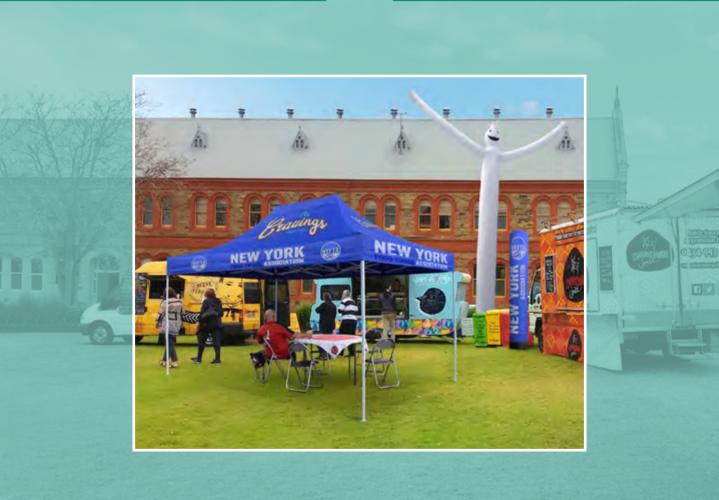

#### INFORMATION

This 3x3 portable tent features a steel stable truss frame and a cover top made of high quality, rugged fabric available in 3 colors (Royal blue, White or Red). This pop up tent provides shade, shelter, and advertising space at promotional events. Have an instant shade option in seconds after quickly raising the frame and clicking it into position with its spring-loaded locks (no Tools Required). Also, thanks to its adjustable legs, you can adjust the height of the tent (3 different height settings). Ground spikes and ropes are included in the package to be used in case of light winds at outdoor events. Also, for a simple and fast transportation, a travel case with wheels is included. It is often seen at any event, like indoor trade shows, large-scale public events, flee markets, outdoor parties, concerts, festivals or a family party.