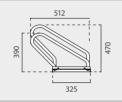

# BICYCLE STAND ( ) Bicycle Stand

Carlow Bike Support is made of steel with a galvanized finish on RAL 9006 Grey, so it is weatherproof and resistant to the corrosion. Featuring 5 sizes available, and designed for 2-7 bike. Ideal for outdoor expositions, mall entrances or retail stores.

| 10.705 | 700mm  | 2 Places | Ш.       |  |
|--------|--------|----------|----------|--|
| 10.706 | 1050mm | 3 Places | <u> </u> |  |
| 10.762 | 1750mm | 5 Places | <u> </u> |  |
| 10.782 | 2100mm | 6 Places | <u> </u> |  |
| 10.933 | 2450mm | 7 Places |          |  |