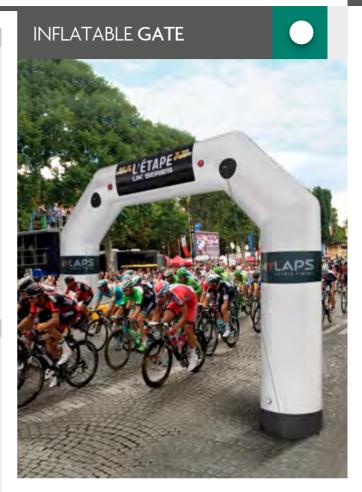

# INFLATABLES ( ) Tinflatable Gate

#### INFORMATION

It has better weather resistance, better stability, no collapse risk and no blower noise than others. Also, it doesn't need electrical fan motor which pumps air continuously, thanks to its separate inflate and deflate nozzles, it just needs a few minutes to this task. Moveover, offers big space for branding. Before customizing, remove the TPU inner sleeve. The advantages of these inflatable arches are the compactness for transportation and easy installation. Ideal for sport events, opening of stores or private parties.