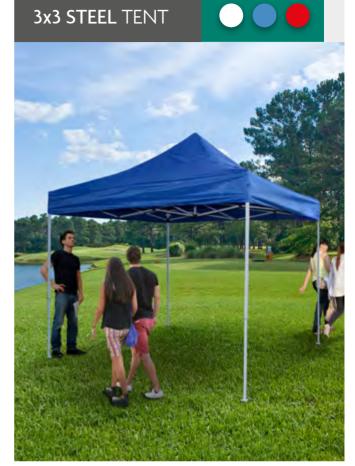

#### INFORMATION

This 3x3 portable tent features a steel stable truss frame and a cover top made of high quality, rugged fabric available in 3 colors (Royal blue, White or Red). This pop up tent provides shade, shelter, and advertising space at promotional events. Have an instant shade option in seconds after quickly raising the frame and clicking it into position with its spring-loaded locks (no Tools Required). Also, thanks to its adjustable legs, you can adjust the height of the tent (3 different height settings). Ground spikes and ropes are included in the package to be used in case of light winds at outdoor events. Also, for a simple and fast transportation, a travel case with wheels is included. It is often seen at any event, like indoor trade shows, large-scale public events, flee markets, outdoor parties, concerts, festivals or a family party.

|         | QTY | N.W   | G.W  | C.B.M | SIZE           |
|---------|-----|-------|------|-------|----------------|
| Packing | 1   | 24kg  | 26kg | 0.09  | 1680x230x240mm |
| 10.187  | PRO | OFILE |      |       |                |
| 10.188  |     | 30    |      | 3000  | x3000mm        |
| 10.189  | :   | 30    |      |       |                |