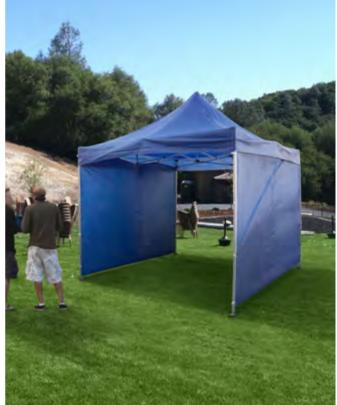

#### INFORMATION

3000

This portable tent features an aluminium truss frame and a cover top made of high quality blue fabric. Have an instant shade option in seconds after quickly raising the frame and clicking it into position with its spring-loaded locks. Also, featuring height adjustable legs and 4 walls to customize tent with various configurations. Ideal for outdoor events, trade shows, outdoor markets, public events or a family party. Spikes, ropes and a travel case with wheels are included.