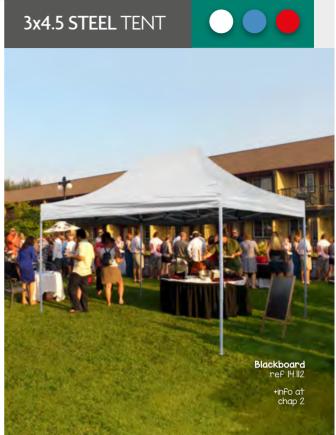

#### INFORMATION

3000

This portable tent features an aluminium truss frame and a cover top made of high quality blue fabric. Have an instant shade option in seconds after quickly raising the frame and clicking it into position with its spring-loaded locks. Also, featuring height adjustable legs and 4 walls to customize tent with various configurations. Ideal for outdoor events, trade shows, outdoor markets, public events or a family party. Spikes, ropes and a travel case with wheels are included.

3000

|        |   | PROFILE | QTY | N.W    | G.W    | C.B.M | SIZE           |  |
|--------|---|---------|-----|--------|--------|-------|----------------|--|
|        |   | © 08    | 1   | 16.5kg | 17.5kg | 0.087 | 1630x250x260mm |  |
| 10.433 |   |         |     |        |        |       |                |  |
|        |   | PROFILE | QTY | N.W    | G.W    | C.B.M | SIZE           |  |
|        |   | _       | 1   | 21kg   | 22.8kg | 0.096 | 1630x350x260mm |  |
| 10.434 | _ | 1 11 2  |     |        |        |       |                |  |