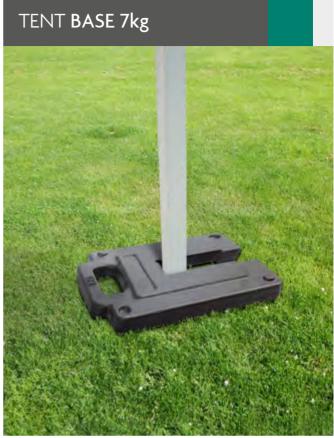

ustable legs and 4 walls to customize tent with various configurations. Ideal for outdoor events, trade shows, outdoor markets, public events or a family party. Spikes, ropes and a travel case with wheels are included.

3000

|        |   | PROFILE | QTY | N.W    | G.W    | C.B.M | SIZE           |  |
|--------|---|---------|-----|--------|--------|-------|----------------|--|
|        |   | © 08    | 1   | 16.5kg | 17.5kg | 0.087 | 1630x250x260mm |  |
| 10.433 |   |         |     |        |        |       |                |  |
|        |   | PROFILE | QTY | N.W    | G.W    | C.B.M | SIZE           |  |
|        |   | _       | 1   | 21kg   | 22.8kg | 0.096 | 1630x350x260mm |  |
| 10.434 | _ | 1 11 2  |     |        |        |       |                |  |







# TENTS Tent Accessories









# INFLATABLES ( ) Tinflatable Gate

# GATE DETAILS



#### INFORMATION

It has better weather resistance, better stability, no collapse risk and no blower noise than others. Also, it doesn't need electrical fan motor which pumps air continuously, thanks to its separate inflate and deflate nozzles, it just needs a few minutes to this task. Moveover, offers big space for branding. Before customizing, remove the TPU inner sleeve. The advantages of these inflatable arches are the compactness for transportation and easy installation. Ideal for sport events, opening of stores or private parties.

| GATE 3000 | QTY | N.W  | G.W    | C.B.M  | SIZE           |
|-----------|-----|------|--------|--------|----------------|
| Packing   | 1   | 14kg | 15.5kg | 0.069  | 570x210x570mm  |
| 13.870-1