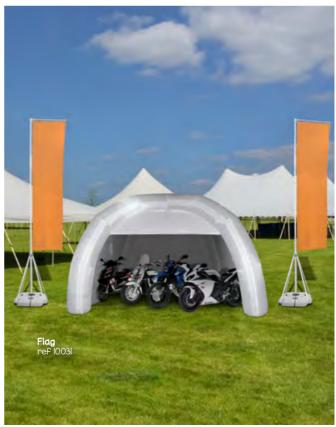

# INFLATABLES # 1 1 Inflatable Tents

#### TENT DETAILS

This inflatable Auditorium includes an air motor and features advertising customized publicity spaces at fronts. It is supplier with accessories. Fast and easy to assemble. This inflatable tent/dome features 4 removal walls thanks to its sides zippers. With 2 colors available (white or red) and a transport bag included for an easy transport. Ideal for promotional events at squares, sports arenas, playing centers, festivals or just for family parties at gardens or parks.

4500x4500x2900mm

#### INFLATABLE **AUDITORIUM TENT**

\* the textile printing is not included in the price but it is available under request