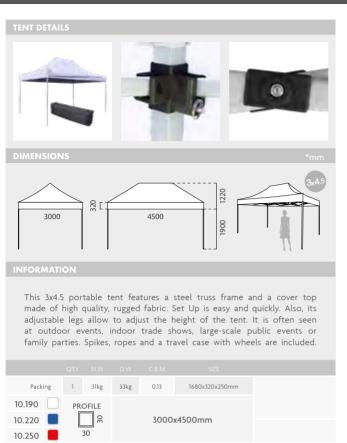

#### INFORMATION

3000

This portable tent features an aluminium truss frame and a cover top made of high quality blue fabric. Have an instant shade option in seconds after quickly raising the frame and clicking it into position with its spring-loaded locks. Also, featuring height adjustable legs and 4 walls to customize tent with various configurations. Ideal for outdoor events, trade shows, outdoor markets, public events or a family party. Spikes, ropes and a travel case with wheels are included.

3000

|        |   | PROFILE | QTY | N.W    | G.W    | C.B.M | SIZE           |  |
|--------|---|---------|-----|--------|--------|-------|----------------|--|
|        |   | © 08    | 1   | 16.5kg | 17.5kg | 0.087 | 1630x250x260mm |  |
| 10.433 |   |         |     |        |        |       |                |  |
|        |   | PROFILE | QTY | N.W    | G.W    | C.B.M | SIZE           |  |
|        |   | _       | 1   | 21kg   | 22.8kg | 0.096 | 1630x350x260mm |  |
| 10.434 | _ | 1 11 2  |     |        |        |       |                |  |