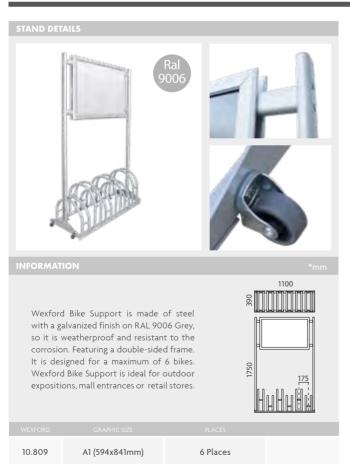

# BICYCLE STAND ( ) Bicycle Stand

Carlow Bike Support is made of steel with a galvanized finish on RAL 9006 Grey, so it is weatherproof and resistant to the corrosion. Featuring 5 sizes available, and designed for 2-7 bike. Ideal for outdoor expositions, mall entrances or retail stores.

| 10.705 | 700mm  | 2 Places | Ш.       |  |
|--------|--------|----------|----------|--|
| 10.706 | 1050mm | 3 Places | <u> </u> |  |
| 10.762 | 1750mm | 5 Places | <u> </u> |  |
| 10.782 | 2100mm | 6 Places | <u> </u> |  |
| 10.933 | 2450mm | 7 Places |          |  |