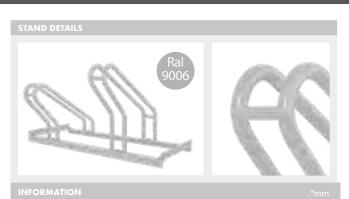

# BICYCLE STAND ( ) Bicycle Stand

Carlow Bike Support is made of steel with a galvanized finish on RAL 9006 Grey, so it is weatherproof and resistant to the corrosion. Featuring 5 sizes available, and designed for 2-7 bike. Ideal for outdoor expositions, mall entrances or retail stores.

| 10.705 | 700mm  | 2 Places | Ш.       |  |
|--------|--------|----------|----------|--|
| 10.706 | 1050mm | 3 Places | <u> </u> |  |
| 10.762 | 1750mm | 5 Places | <u> </u> |  |
| 10.782 | 2100mm | 6 Places | <u> </u> |  |
| 10.933 | 2450mm | 7 Places |          |  |