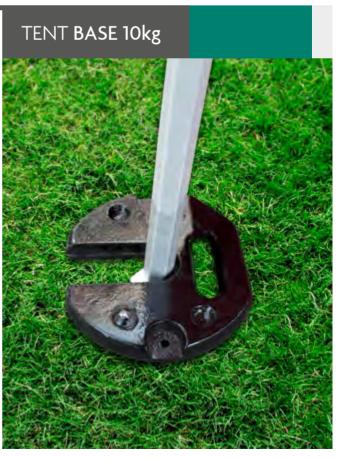

ble legs and 4 walls to customize tent with various configurations. Ideal for outdoor events, trade shows, outdoor markets, public events or a family party. Spikes, ropes and a travel case with wheels are included.

3000

|        |   | PROFILE | QTY | N.W    | G.W    | C.B.M | SIZE           |  |
|--------|---|---------|-----|--------|--------|-------|----------------|--|
|        |   | © 08    | 1   | 16.5kg | 17.5kg | 0.087 | 1630x250x260mm |  |
| 10.433 |   |         |     |        |        |       |                |  |
|        |   | PROFILE | QTY | N.W    | G.W    | C.B.M | SIZE           |  |
|        |   | _       | 1   | 21kg   | 22.8kg | 0.096 | 1630x350x260mm |  |
| 10.434 | _ | 1 11 2  |     |        |        |       |                |  |







# TENTS Tent Accessories









# INFLATABLES ( ) Tinflatable Gate

# GATE DETAILS



#### INFORMATION

It has better weather resistance, better stability, no collapse risk and no blower noise than others. Also, it doesn't need electrical fan motor which pumps air continuously, thanks to its separate inflate and deflate nozzles, it just needs a few minutes to this task. Moveover, offers big space for branding. Before customizing, remove the TPU inner sleeve. The advantages of these inflatable arches are the compactness for transportation and easy installation. Ideal for sport events, opening of stores or private parties.

| GATE 3000 | QTY | N.W  | G.W    | C.B.M  | SIZE           |
|-----------|-----|------|--------|--------|----------------|
| Packing   | 1   | 14kg | 15.5kg | 0.069  | 570x210x570mm  |
| 13.870-1  |