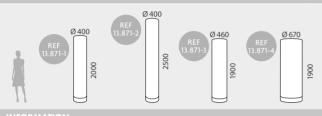

| COLUMN 1         |             |            |            |                   |                           |  |
|------------------|-------------|------------|------------|-------------------|---------------------------|--|
| Packing          | 1           | 6kg        | 7kg        | 0.031             | 150x440x470mm             |  |
| 13.871-1         |             |            |            |                   |                           |  |
|                  |             |            |            |                   |                           |  |
| Packing          | 1           | 7kg        | 8kg        | 0.031             | 150x440x470mm             |  |
| 13.871-2         |             |            |            |                   |                           |  |
|                  |             |            |            |                   |                           |  |
|                  |             |            |            |                   |                           |  |
| COLUMN 3 Packing | QTY<br>1    | N.W<br>8kg | G.W<br>9kg | C.B.M<br>0.037    | SIZE<br>150x500x500mm     |  |
|                  | QTY 1       |            | 9kg        |                   | 150x500x500mm             |  |
| Packing          | QTY  1  QTY |            | 9kg        | 0.037             | 150x500x500mm             |  |
| Packing 13.871-3 | 1           | 8kg        | 9kg<br>Ø40 | 0.037<br>60x1900m | 150x500x500mm<br><b>m</b> |  |