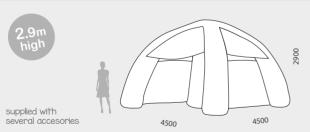

# INFLATABLES # 1 1 Inflatable Tents

#### TENT DETAILS

This inflatable Auditorium includes an air motor and features advertising customized publicity spaces at fronts. It is supplier with accessories. Fast and easy to assemble. This inflatable tent/dome features 4 removal walls thanks to its sides zippers. With 2 colors available (white or red) and a transport bag included for an easy transport. Ideal for promotional events at squares, sports arenas, playing centers, festivals or just for family parties at gardens or parks.

4500x4500x2900mm

#### INFLATABLE **AUDITORIUM TENT**

\* the textile printing is not included in the price but it is available under request