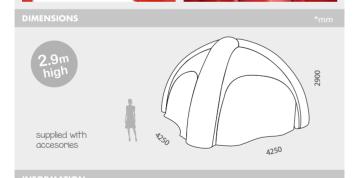

# INFLATABLES # 🗗 🔀 🕙 🖨 Inflatable Tents

This inflatable Tent with removable sides includes an air motor and features advertising customized publicity spaces at fronts. It is supplier with accessories. Fast and easy to assemble. This inflatable tent/ dome features 4 removal walls thanks to its sides zippers. With 2 colors available (white or red) and a transport bag included for an easy transport. Ideal for promotional events at squares, sports arenas, playing centers, festivals or just for family parties at gardens or parks.

15.158 4250x4250x2900mm 15.159

\* the textile printing is not included in the price but it is available under request.