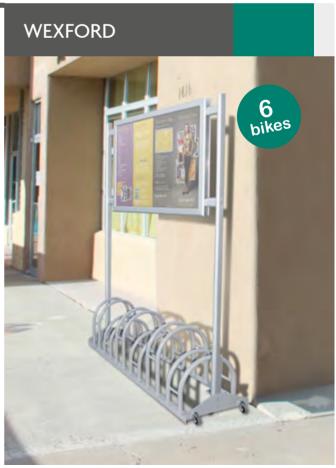

# BICYCLE STAND ( ) Bicycle Stand

Carlow Bike Support is made of steel with a galvanized finish on RAL 9006 Grey, so it is weatherproof and resistant to the corrosion. Featuring 5 sizes available, and designed for 2-7 bike. Ideal for outdoor expositions, mall entrances or retail stores.

| 10.705 | 700mm  | 2 Places | Ш.       |  |
|--------|--------|----------|----------|--|
| 10.706 | 1050mm | 3 Places | <u> </u> |  |
| 10.762 | 1750mm | 5 Places | <u> </u> |  |
| 10.782 | 2100mm | 6 Places | <u> </u> |  |
| 10.933 | 2450mm | 7 Places |          |  |