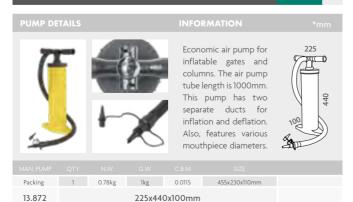

.871-2         |             |            |            |                   |                           |  |
|                  |             |            |            |                   |                           |  |
|                  |             |            |            |                   |                           |  |
| COLUMN 3 Packing | QTY<br>1    | N.W<br>8kg | G.W<br>9kg | C.B.M<br>0.037    | SIZE<br>150x500x500mm     |  |
|                  | QTY 1       |            | 9kg        |                   | 150x500x500mm             |  |
| Packing          | QTY  1  QTY |            | 9kg        | 0.037             | 150x500x500mm             |  |
| Packing 13.871-3 | 1           | 8kg        | 9kg<br>Ø40 | 0.037<br>60x1900m | 150x500x500mm<br><b>m</b> |  |

# MANUAL **PUMP**





#### **ELECTRIC PUMP**



# INFLATABLES ( a) ( a) Air Dancer



# NFORMATION \*n

The inflatable air dancer is 6m high and features two colors. It is lightweight and easy to handle. A carry bag is included for an easy and fast transport. Ideal to achieve great visual impact thanks to its constant motion. Featuring an electrical fan motor wich pumps air continuously. The Air Dancer is designed to help increase the visibility of your establishment, highlight promotions and public campaigns, increase foot traffic and help to promote any special event.



| 15.152 | G 450 4000   |
|--------|--------------|
| 15.154 | Ø 450x6000mm |



# INFLATABLES # 🗗 🔀 🕙 🖨 Inflatable Tents













This inflatable Tent with removable sides includes an air motor and features advertising customized pub