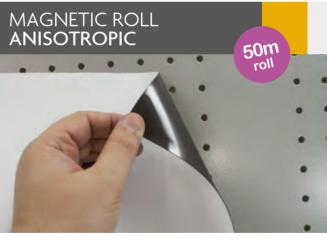

### MAGNETIC STRIP ROLL

### MAGNET SERIES Magnet Series | Anti-Slip Pad

610x0.6mm

16.095

Roll length: 50m