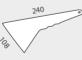

16.000

108x240mm

x10

115mm SQUEEGEE PAD

This squeegee is made of plastic. Thanks to its dimensions and to its pad is ideal for the application of vinyl in small places.

This squeegee is made of plastic. Thanks to its ergonomic plastic pad is ideal for the application of car styling decals, vinyl films, stickers or covers scrape.