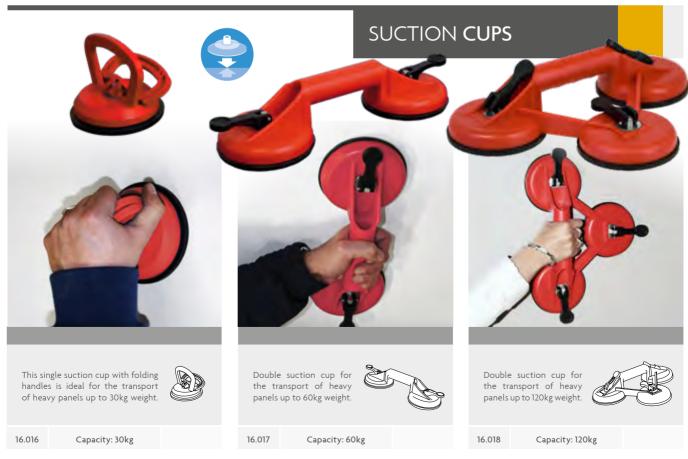

being used as a tool belt. Featuring several tool pockets and various applications.

16.106

295x260mm



### SIGNMAKING ACCESSORIES Magnetic Holders | Cleaning





Magnetic wrist holder with genuine VELCRO® brand system. Ideal for attaching tools. These Cleaning swabs are ideal for labelling to fix small imperfections.

16.008

x10 🥞

16.126







This single magnetic Ø30mm ring with folding handle is ideal for holding vinyls while labelling.





This single Ø60mm magnetic ring thanks to its big diameter is ideal for holding vinyls while labelling.



### FASTENING | TRANSPORT ACCESSORIES Cords | Straps





| 16.039 | Ø6mm |  |
|--------|------|--|
| 16.040 | Ø6mm |  |



### FISHING NYLON ROLL

roll length:

16.038

500m











### FASTENING | TRANSPORT ACCESSORIES Fastening





### MAGNET SERIES Magnet Series











### MAGNETIC STRIP ROLL







### MAGNET SERIES Magnet Series | Anti-Slip Pad















610x0.6mm

16.095







Roll length: 50m



### EYELET MACHINE Eyelet Machine

This heavyweight professional hand operated press Eyelet Machine is designed to insert eyelet adapters (grommet die) from diameter from Ø6mm to Ø12mm. Changing adapters is simple (it includes 1 Allen key). It is a valuable addition to any workroom. It features holes at the base for fixing to any appropriate work surface. It is a valuable addition to any workroom. Its solid construction will give years of service in the workshop or out with the fitters.

# TABLE EYELET ADAPTERS







16.020



Header diameter: Ø8mm



# TABLE **EYELET MACHINE**



16.019 Header diameter: Ø10