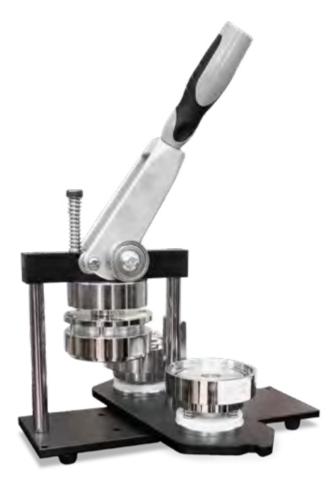

### BADGE MAKING MACHINE

available in 3 diameters

 16.131
 Diameter: Ø25mm
 16.132
 Diameter: Ø37mm
 16.133
 Diameter: Ø58mm