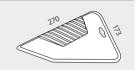

135mm SQUEEGEE ERGONOMIC PAD

16.001

270x173mm

This squeegee is made of plastic. Thanks to its ergonomic plastic pad is ideal for the application of car styling decals, vinyl films, stickers or covers scrape.