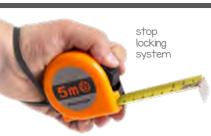

suitable for metallic surfaces

MAGNETIC 5m 25mm TAPE MEASURE

stop locking system

magnetic extreme

This Professional ultra durable tape measure is highly resistant thanks to its anti-shock ABS plastic case and comfortable thanks to its soft grip rubber outer. It features a 5m tape with a 25mm wide blade. Featuring a magnetic end hook, which connects securely to metals (shelves, beading, pipework, etc) but can be easily removed from the surface. Also it has One-Stop lock system, belt clip and wrist nylon strap.

16.146 Length: 5000mm Width Blade: 25mm x5 💝 🕦