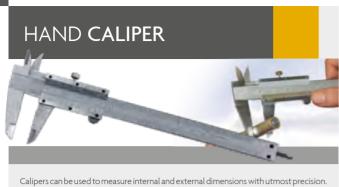

### MEASUREMENT Calipers | Precision Scales | Linen testers

Digital measure (mm to inches). Zero button which sets any reference point to zero.

From 0 to 150mm

DIGITAL CALIPER

From 0 to 150mm

This line tester frame folds flat for an easy storage. Featuring 50mm height.