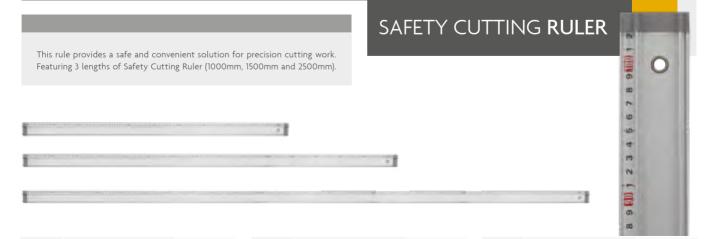

----|--|
| 16.062 | A4 |  |
| 16.066 | A3 |  |

### **CUTTING MAT**



| 16.067 | A2 |  |
|--------|----|--|
| 16.068 | Al |  |



This Magnetic Measuring Ruler provides a convenient solution for determining approximate distances without using the hands on an optical table or breadboard. With a magnetic back that extends throughout the meter area, this measuring tape lays flat on any magnetic surface and features both imperial and metric scales.

16.122

Length: 1000mm/36"



### MAGNETIC RULER





This Magnetic Ruler provides a convenient solution for determining approximate distances without using the hands. With a magnetic back that extends throughout the meter area, this measuring tape lays flat on any magnetic surface.

16.123

Length: 1000mm



### MAGNETIC RULER



Length: 2500mm



Length: 1500mm

16.030

Length: 1000mm

### MEASUREMENT Measure Tapes



# ABS 5m 25mm TAPE MEASURE



This ultra durable ABS pocket tape measure features a 5m tape with a 25mm wide blade. Featuring a strong blade locking system, belt clip and wrist strap.

16.144 Length: 5000mm Width Blade: 25mm

suitable for metallic surfaces

MAGNETIC 5m 25mm TAPE MEASURE



stop locking system

magnetic extreme

This Professional ultra durable tape measure is highly resistant thanks to its anti-shock ABS plastic case and comfortable thanks to its soft grip rubber outer. It features a 5m tape with a 25mm wide blade. Featuring a magnetic end hook, which connects securely to metals (shelves, beading, pipework, etc) but can be easily removed from the surface. Also it has One-Stop lock system, belt clip a