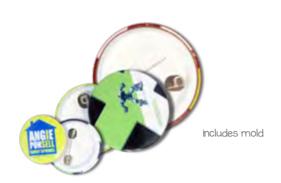

### BADGE MAKING MACHINE

available in 3 diameters

 16.131
 Diameter: Ø25mm
 16.132
 Diameter: Ø37mm
 16.133
 Diameter: Ø58mm

### METAL PIN BADGE

| These Met | al Badges include base with pin | + cap + protection c | over. 3 diameters. |
|-----------|---------------------------------|----------------------|--------------------|
| 16.134    | Diameter: Ø25mm                 | x100 🎾               |                    |
| 16.135    | Diameter: Ø37mm                 | x100 🎏               |                    |
| 16.136    | Diameter: Ø58mm                 | x100 🎁               |                    |

### PLASTIC PIN BADGE

| These Plastic Badges include base with pin + cap + protection cover. 3 diameters. |                 |        |  |  |
|-----------------------------------------------------------------------------------|-----------------|--------|--|--|
| 16.137                                                                            | Diameter: Ø25mm | x100 🎾 |  |  |
| 16.138                                                                            | Diameter: Ø37mm | x100 🎾 |  |  |
| 16.139                                                                            | Diameter: Ø58mm | x100 🎾 |  |  |