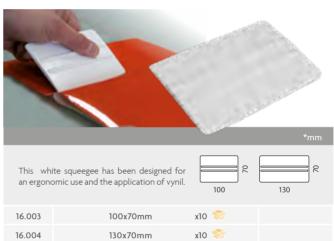

### **SQUEEGES** Squeegees

This squeegee is made of yellow colored plastic. Thanks to its size is ideal for several applications, such as car styling decal, vinyl film, stickers, covers scrape...

This big squeegee is made of blue colored plastic. Thanks to its ergonomic plastic handle is ideal for the application of car styling decals, vinyl films, stickers or covers scrape.

135mm SQUEEGEE ERGONOMIC PAD

16.001

270x173mm

This squeegee is made of plastic. Thanks to its ergonomic plastic pad is ideal for the application of car styling decals, vinyl films, stickers or covers scrape.

16.000

108x240mm

x10

115mm SQUEEGEE PAD

This squeegee is made of plastic. Thanks to its dimensions and to its pad is ideal for the application of vinyl in small places.

This squeegee is made of plastic. Thanks to its ergonomic plastic pad is ideal for the application of car styling decals, vinyl films, stickers or covers scrape.