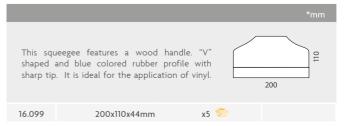

### **SQUEEGEES**

|        |                                                               |       | *mm |
|--------|---------------------------------------------------------------|-------|-----|
|        | lf moon" squeegee is made<br>o its shape is ideal for the app |       |     |
| 16.014 | 100x70x13mm                                                   | x10 🏶 |     |