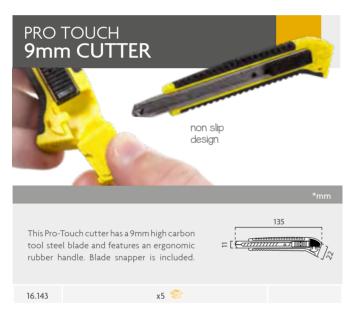

4x3mm x20 🍀

The Snappy Cutter features a blade adjusment with safety lock system. Its special design is ideal for an improved precision with curved cuts.

16.007

10

This mat is ideal for precision cutting. It features 5 dimensions available.