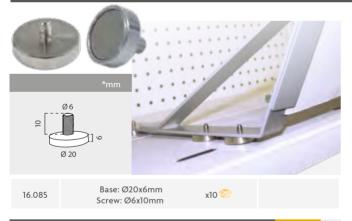

eral tool pockets and various applications.

16.106

295x260mm



### SIGNMAKING ACCESSORIES Magnetic Holders | Cleaning





Magnetic wrist holder with genuine VELCRO® brand system. Ideal for attaching tools. These Cleaning swabs are ideal for labelling to fix small imperfections.

16.008

x10 🥞

16.126







This single magnetic Ø30mm ring with folding handle is ideal for holding vinyls while labelling.





This single Ø60mm magnetic ring thanks to its big diameter is ideal for holding vinyls while labelling.



### FASTENING | TRANSPORT ACCESSORIES Cords | Straps





| 16.039 | Ø6mm |  |
|--------|------|--|
| 16.040 | Ø6mm |  |



### FISHING NYLON ROLL

roll length:

16.038

500m











### FASTENING | TRANSPORT ACCESSORIES Fastening





### MAGNET SERIES Magnet Series











### MAGNETIC STRIP ROLL







### MAGNET SERIES Magnet Series | Anti-Slip Pad















610x0.6mm

16.095







Roll length: 50m



### EYELET MACHINE Eyelet Machine

This heavyweight professional hand operated press Eyelet Machine is designed to insert eyelet adapters (grommet die) from diameter from Ø6mm to Ø12mm. Changing adapters is simple (it includes 1 Allen key). It is a valuable addition to any workroom. It features holes at the base for fixing to any appropriate work surface. It is a valuable addition to any workroom. Its solid construction will give years of service in the workshop or out with the fitters.

# TABLE EYELET ADAPTERS







16.020



Header diameter: Ø8mm



# TABLE **EYELET MACHINE**



16.019 Header diameter: Ø10mm



| 16.026 | 90 | Ø6mm | x1000 🎏 |  |