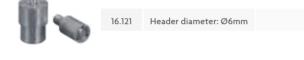

OLL

roll length:

16.038

500m











### FASTENING | TRANSPORT ACCESSORIES Fastening





### MAGNET SERIES Magnet Series











### MAGNETIC STRIP ROLL







### MAGNET SERIES Magnet Series | Anti-Slip Pad















610x0.6mm

16.095







Roll length: 50m



### EYELET MACHINE Eyelet Machine

This heavyweight professional hand operated press Eyelet Machine is designed to insert eyelet adapters (grommet die) from diameter from Ø6mm to Ø12mm. Changing adapters is simple (it includes 1 Allen key). It is a valuable addition to any workroom. It features holes at the base for fixing to any appropriate work surface. It is a valuable addition to any workroom. Its solid construction will give years of service in the workshop or out with the fitters.

# TABLE EYELET ADAPTERS







16.020



Header diameter: Ø8mm



# TABLE **EYELET MACHINE**



16.019 Header diameter: Ø10mm



| 16.026 | 90 | Ø6mm | x1000 🎏 |  |
|--------|----|------|---------|--|
| 16.022 | 90 | Ø6mm | x1000   |  |
| 16.027 | O  | Ø8mm | x1000   |  |
| 16.023 | 90 | Ø8mm | x1000   |  |

### **EYELETS**

for table eyelet adapter



| 16.028 | Ø10mm | x1000 |  |
|--------|-------|-------|--|
| 16.024 | Ø10mm | x1000 |  |
| 16.029 | Ø12mm | x1000 |  |
| 16.025 | Ø12mm | x1000 |  |

### BADGE MAKING MACHINE





available in 3 diameters



 16.131
 Diameter: Ø25mm
 16.132
 Diameter: Ø37mm
 16.133
 Diameter: Ø58mm

### METAL PIN BADGE



| These Met | al Badges include base with pin | + cap + protection c | over. 3 diameters. |
|-----------|---------------------------------|----------------------|----