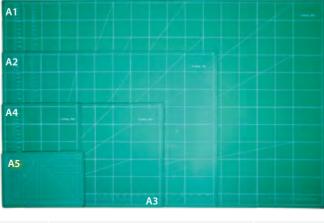

4x3mm x20 🍀

The Snappy Cutter features a blade adjusment with safety lock system. Its special design is ideal for an improved precision with curved cuts.

16.007

10

This mat is ideal for precision cutting. It features 5 dimensions available.

| 16.061 | A5 |  |
|--------|----|--|
| 16.062 | A4 |  |
| 16.066 | A3 |  |

### **CUTTING MAT**

| 16.067 | A2 |  |
|--------|----|--|
| 16.068 | Al |  |

This Magnetic Measuring Ruler provides a convenient solution for determining approximate distances without using the hands on an optical table or breadboard. With a magnetic back that extends throughout the meter area, this measuring tape lays flat on any magnetic surface and features both imperial and metric scales.