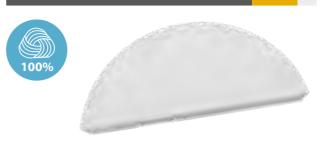

### **SQUEEGEES**

|        |                                                               |       | *mm |
|--------|---------------------------------------------------------------|-------|-----|
|        | lf moon" squeegee is made<br>o its shape is ideal for the app |       |     |
| 16.014 | 100x70x13mm                                                   | x10 🏶 |     |