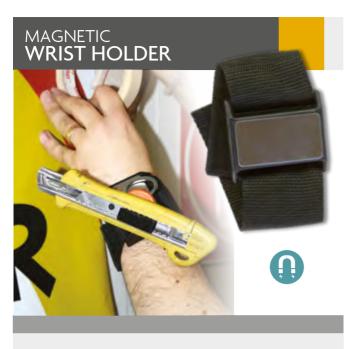

### SIGNMAKING ACCESSORIES Magnetic Holders | Cleaning

Magnetic wrist holder with genuine VELCRO® brand system. Ideal for attaching tools. These Cleaning swabs are ideal for labelling to fix small imperfections.