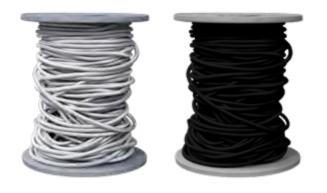

### FASTENING | TRANSPORT ACCESSORIES Cords | Straps

| 16.039 | Ø6mm |  |
|--------|------|--|
| 16.040 | Ø6mm |  |