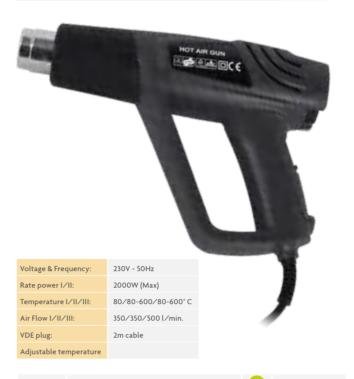

# HOT AIR GUN Voltage & Frequency: 230V ~ 50Hz 1000/2000W Rate power I/II: Temperature I/II: 350/550° C Air Flow I/II: 300/500 l/min. VDE plug: 2m cable