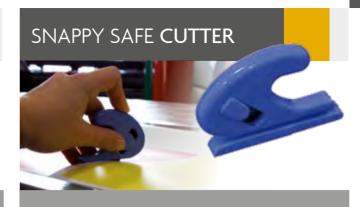

### **CUTTING ACCESSORIES** Cutting Accessories

## **CUTTING ACCESSORIES** Cutting Accessories

This small cutter is ideal for trimming vinyl, tint or paper. Its special design is ideal for an improved precision with long continuous cuts.

16.103 75x44x3mm

4x3mm x20 🍀

The Snappy Cutter features a blade adjusment with safety lock system. Its special design is ideal for an improved precision with curved cuts.

16.007

10

This mat is ideal for precision cutting. It features 5 dimensions available.