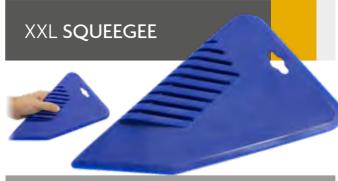

sses, sign making business or design studios.

SQUEEGEES

CUTTING ACCESSORIES

MEASUREMENT

573 SIGNMAKING ACCESSORIES

FASTENING | TRANSPORT

MAGNET SERIES

EYELET MACHINE

BADGE MACHINE

582 HEAT GUNS











### **SQUEEGEES**



|        |                                                               |       | *mm |
|--------|---------------------------------------------------------------|-------|-----|
|        | lf moon" squeegee is made<br>o its shape is ideal for the app |       |     |
| 16.014 | 100x70x13mm                                                   | x10 🏶 |     |







### **SQUEEGES** Squeegees



This squeegee is made of yellow colored plastic. Thanks to its size is ideal for several applications, such as car styling decal, vinyl film, stickers, covers scrape...





This big squeegee is made of blue colored plastic. Thanks to its ergonomic plastic handle is ideal for the application of car styling decals, vinyl films, stickers or covers scrape.

135mm SQUEEGEE ERGONOMIC PAD



16.001

270x173mm







This squeegee is made of plastic. Thanks to its ergonomic plastic pad is ideal for the application of car styling decals, vinyl films, stickers or covers scrape.



16.000

108x240mm

x10



115mm SQUEEGEE PAD

This squeegee is made of plastic. Thanks to its dimensions and to its pad is ideal for the application of vinyl in small places.



This squeegee is made of plastic. Thanks to its ergonomic plastic pad is ideal for the application of car styling decals, vinyl films, stickers or covers scrape.

60x135mm



### **CUTTING ACCESSORIES** Cutting Acce