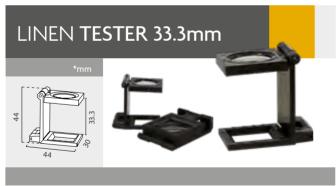

16.078

55x40x50mm

This line tester frame folds flat for an easy storage. Featuring 33mm height.

44x30x33.3mm

This High Quality Line Tester is preferred for professional usage. Transport pocket included. It is, also used for an extensive range of professions: graphic design, desktop publishing, film/dia/photo negatives and even in biology...

16.079

16.077

Ø25x53mm