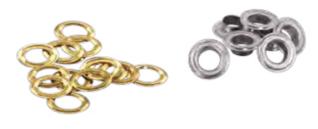

# TABLE **EYELET MACHINE**

16.019 Header diameter: Ø10mm

| 16.026 | 90 | Ø6mm | x1000 🎏 |  |
|--------|----|------|---------|--|
| 16.022 | 90 | Ø6mm | x1000   |  |
| 16.027 | O  | Ø8mm | x1000   |  |
| 16.023 | 90 | Ø8mm | x1000   |  |

### **EYELETS**

for table eyelet adapter

| 16.028 | Ø10mm | x1000 |  |
|--------|-------|-------|--|
| 16.024 | Ø10mm | x1000 |  |
| 16.029 | Ø12mm | x1000 |  |
| 16.025 | Ø12mm | x1000 |  |