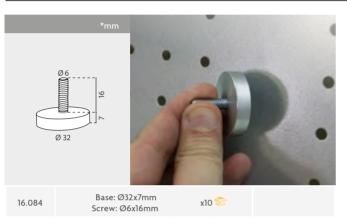

several tool pockets and various applications.

16.106

295x260mm



### SIGNMAKING ACCESSORIES Magnetic Holders | Cleaning





Magnetic wrist holder with genuine VELCRO® brand system. Ideal for attaching tools. These Cleaning swabs are ideal for labelling to fix small imperfections.

16.008

x10 🥞

16.126







This single magnetic Ø30mm ring with folding handle is ideal for holding vinyls while labelling.





This single Ø60mm magnetic ring thanks to its big diameter is ideal for holding vinyls while labelling.



### FASTENING | TRANSPORT ACCESSORIES Cords | Straps





| 16.039 | Ø6mm |  |
|--------|------|--|
| 16.040 | Ø6mm |  |



### FISHING NYLON ROLL

roll length:

16.038

500m











### FASTENING | TRANSPORT ACCESSORIES Fastening





### MAGNET SERIES Magnet Series











### MAGNETIC STRIP ROLL







### MAGNET SERIES Magnet Series | Anti-Slip Pad















610x0.6mm

16.095







Roll length: 50m



### EYELET MACHINE Eyelet Machine

This heavyweight professional hand operated press Eyelet Machine is designed to insert eyelet adapters (grommet die) from diameter from Ø6mm to Ø12mm. Changing adapters is simple (it includes 1 Allen key). It is a valuable addition to any workroom. It features holes at the base for fixing to any appropriate work surface. It is a valuable addition to any workroom. Its solid construction will give years of service in the workshop or out with the fitters.

# TABLE EYELET ADAPTERS







16.020



Header diameter: Ø8mm



# TABLE **EYELET MACHINE**



16.019 Header diameter: Ø10mm



| 16.026 | 90 | Ø6mm | x1000 🎏