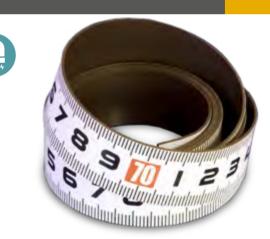

# ABS 5m 25mm TAPE MEASURE

This ultra durable ABS pocket tape measure features a 5m tape with a 25mm wide blade. Featuring a strong blade locking system, belt clip and wrist strap.

16.144 Length: 5000mm Width Blade: 25mm

suitable for metallic surfaces

MAGNETIC 5m 25mm TAPE MEASURE

stop locking system

magnetic extreme

This Professional ultra durable tape measure is highly resistant thanks to its anti-shock ABS plastic case and comfortable thanks to its soft grip rubber outer. It features a 5m tape with a 25mm wide blade. Featuring a magnetic end hook, which connects securely to metals (shelves, beading, pipework, etc) but can be easily removed from the surface. Also it has One-Stop lock system, belt clip and wrist nylon strap.

16.146 Length: 5000mm Width Blade: 25mm x5 💝 🕦