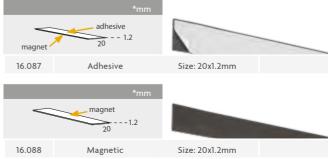

lications.

16.106

295x260mm



### SIGNMAKING ACCESSORIES Magnetic Holders | Cleaning





Magnetic wrist holder with genuine VELCRO® brand system. Ideal for attaching tools. These Cleaning swabs are ideal for labelling to fix small imperfections.

16.008

x10 🥞

16.126







This single magnetic Ø30mm ring with folding handle is ideal for holding vinyls while labelling.





This single Ø60mm magnetic ring thanks to its big diameter is ideal for holding vinyls while labelling.



### FASTENING | TRANSPORT ACCESSORIES Cords | Straps





| 16.039 | Ø6mm |  |
|--------|------|--|
| 16.040 | Ø6mm |  |



### FISHING NYLON ROLL

roll length:

16.038

500m











### FASTENING | TRANSPORT ACCESSORIES Fastening





### MAGNET SERIES Magnet Series











### MAGNETIC STRIP ROLL







### MAGNET SERIES Magnet Series | Anti-Slip Pad















610x0.6mm

16.095







Roll length: 50m



### EYELET MACHINE Eyelet Machine

This heavyweight professional hand operated press Eyelet Machine is designed to insert eyelet adapters (grommet die) from diameter from Ø6mm to Ø12mm. Changing adapters is simple (it includes 1 Allen key). It is a valuable addition to any workroom. It features holes at the base for fixing to any appropriate work surface. It is a valuable addition to any workroom. Its solid construction will give years of service in the workshop or out with the fitters.

# TABLE EYELET ADAPTERS







16.020



Header diameter: Ø8mm



# TABLE **EYELET MACHINE**



16.019 Header diameter: Ø10mm



| 16.026 | 90 | Ø6mm | x1000 🎏 |  |
|--------|----|------|---------|