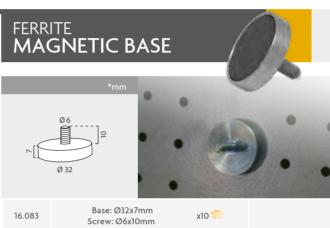

everal tool pockets and various applications.

16.106

295x260mm



### SIGNMAKING ACCESSORIES Magnetic Holders | Cleaning





Magnetic wrist holder with genuine VELCRO® brand system. Ideal for attaching tools. These Cleaning swabs are ideal for labelling to fix small imperfections.

16.008

x10 🥞

16.126







This single magnetic Ø30mm ring with folding handle is ideal for holding vinyls while labelling.





This single Ø60mm magnetic ring thanks to its big diameter is ideal for holding vinyls while labelling.



### FASTENING | TRANSPORT ACCESSORIES Cords | Straps





| 16.039 | Ø6mm |  |
|--------|------|--|
| 16.040 | Ø6mm |  |



### FISHING NYLON ROLL

roll length:

16.038

500m











### FASTENING | TRANSPORT ACCESSORIES Fastening





### MAGNET SERIES Magnet Series











### MAGNETIC STRIP ROLL







### MAGNET SERIES Magnet Series | Anti-Slip Pad















610x0.6mm

16.095







Roll length: 50m



### EYELET MACHINE Eyelet Machine

This heavyweight professional hand operated press Eyelet Machine is designed to insert eyelet adapters (grommet die) from diameter from Ø6mm to Ø12mm. Changing adapters is simple (it includes 1 Allen key). It is a valuable addition to any workroom. It features holes at the base for fixing to any appropriate work surface. It is a valuable addition to any workroom. Its solid construction will give years of service in the workshop or out with the fitters.

# TABLE EYELET ADAPTERS







16.020



Header diameter: Ø8mm



# TABLE **EYELET MACHINE**



16.019 Header diameter: Ø10mm



| 16.026 | 90 | Ø6mm | x1000 🎏 |