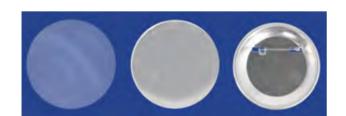

### METAL PIN BADGE

| These Met | al Badges include base with pin | + cap + protection c | over. 3 diameters. |
|-----------|---------------------------------|----------------------|--------------------|
| 16.134    | Diameter: Ø25mm                 | x100 🎾               |                    |
| 16.135    | Diameter: Ø37mm                 | x100 🎏               |                    |
| 16.136    | Diameter: Ø58mm                 | x100 🎁               |                    |