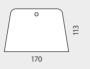

135mm SQUEEGEE ERGONOMIC PAD

16.001

270x173mm

This squeegee is made of plastic. Thanks to its ergonomic plastic pad is ideal for the application of car styling decals, vinyl films, stickers or covers scrape.