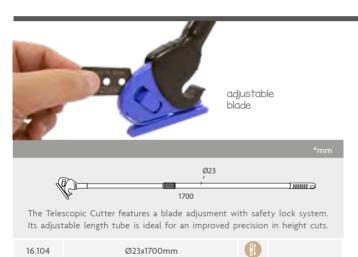

4x3mm x20 🍀

The Snappy Cutter features a blade adjusment with safety lock system. Its special design is ideal for an improved precision with curved cuts.

16.007

10

This mat is ideal for precision cutting. It features 5 dimensions available.