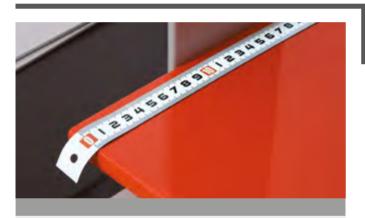

### **CUTTING MAT**

| 16.067 | A2 |  |
|--------|----|--|
| 16.068 | Al |  |

This Magnetic Measuring Ruler provides a convenient solution for determining approximate distances without using the hands on an optical table or breadboard. With a magnetic back that extends throughout the meter area, this measuring tape lays flat on any magnetic surface and features both imperial and metric scales.

16.122

Length: 1000mm/36"