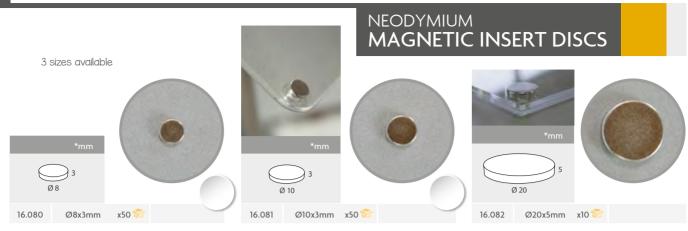

### MAGNET SERIES Magnet Series

### MAGNETIC STRIP ROLL

### MAGNET SERIES Magnet Series | Anti-Slip Pad

610x0.6mm

16.095

Roll length: 50m