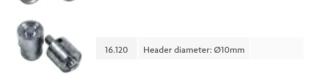

# TABLE **EYELET MACHINE**

16.019 Header diameter: Ø10mm

| 16.026 | 90 | Ø6mm | x1000 🎏 |  |
|--------|----|------|---------|--|
| 16.022 | 90 | Ø6mm | x1000   |  |
| 16.027 | O  | Ø8mm | x1000   |  |
| 16.023 | 90 | Ø8mm | x1000   |  |