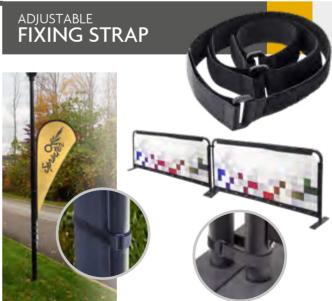

k and grey tool bag is made of nylon. It is ideal for being used as a tool belt. Featuring several tool pockets and various applications.

16.106

295x260mm



### SIGNMAKING ACCESSORIES Magnetic Holders | Cleaning





Magnetic wrist holder with genuine VELCRO® brand system. Ideal for attaching tools. These Cleaning swabs are ideal for labelling to fix small imperfections.

16.008

x10 🥞

16.126







This single magnetic Ø30mm ring with folding handle is ideal for holding vinyls while labelling.





This single Ø60mm magnetic ring thanks to its big diameter is ideal for holding vinyls while labelling.



### FASTENING | TRANSPORT ACCESSORIES Cords | Straps





| 16.039 | Ø6mm |  |
|--------|------|--|
| 16.040 | Ø6mm |  |



### FISHING NYLON ROLL

roll length:

16.038

500m











### FASTENING | TRANSPORT ACCESSORIES Fastening





### MAGNET SERIES Magnet Series











### MAGNETIC STRIP ROLL







### MAGNET SERIES Magnet Series | Anti-Slip Pad















610x0.6mm

16.095







Roll length: 50m



### EYELET MACHINE Eyelet Machine

This heavyweight professional hand operated press Eyelet Machine is designed to insert eyelet adapters (grommet die) from diameter from Ø6mm to Ø12mm. Changing adapters is simple (it includes 1 Allen key). It is a valuable addition to any workroom. It features holes at the base for fixing to any appropriate work surface. It is a valuable addition to any workroom. Its solid construction will give years of service in the workshop or out with the fitters.

# TABLE EYELET ADAPTERS







16.020



Header diameter: Ø8mm



# TA