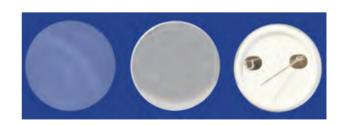

### PLASTIC PIN BADGE

| These Plastic Badges include base with pin + cap + protection cover. 3 diameters. |                 |        |  |  |
|-----------------------------------------------------------------------------------|-----------------|--------|--|--|
| 16.137                                                                            | Diameter: Ø25mm | x100 🎾 |  |  |
| 16.138                                                                            | Diameter: Ø37mm | x100 🎾 |  |  |
| 16.139                                                                            | Diameter: Ø58mm | x100 🎾 |  |  |