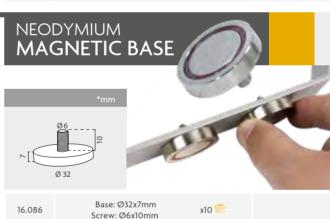

al tool pockets and various applications.

16.106

295x260mm



### SIGNMAKING ACCESSORIES Magnetic Holders | Cleaning





Magnetic wrist holder with genuine VELCRO® brand system. Ideal for attaching tools. These Cleaning swabs are ideal for labelling to fix small imperfections.

16.008

x10 🥞

16.126







This single magnetic Ø30mm ring with folding handle is ideal for holding vinyls while labelling.





This single Ø60mm magnetic ring thanks to its big diameter is ideal for holding vinyls while labelling.



### FASTENING | TRANSPORT ACCESSORIES Cords | Straps





| 16.039 | Ø6mm |  |
|--------|------|--|
| 16.040 | Ø6mm |  |



### FISHING NYLON ROLL

roll length:

16.038

500m











### FASTENING | TRANSPORT ACCESSORIES Fastening





### MAGNET SERIES Magnet Series











### MAGNETIC STRIP ROLL







### MAGNET SERIES Magnet Series | Anti-Slip Pad















610x0.6mm

16.095







Roll length: 50m



### EYELET MACHINE Eyelet Machine

This heavyweight professional hand operated press Eyelet Machine is designed to insert eyelet adapters (grommet die) from diameter from Ø6mm to Ø12mm. Changing adapters is simple (it includes 1 Allen key). It is a valuable addition to any workroom. It features holes at the base for fixing to any appropriate work surface. It is a valuable addition to any workroom. Its solid construction will give years of service in the workshop or out with the fitters.

# TABLE EYELET ADAPTERS







16.020



Header diameter: Ø8mm



# TABLE **EYELET MACHINE**



16.019 Header diameter: Ø10mm



| 16.026 | 90 | Ø6mm | x1000 🎏 |  |
|