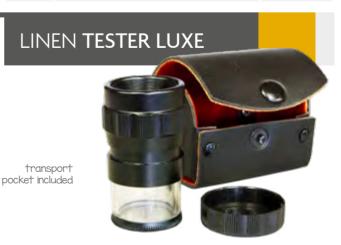

16.078

55x40x50mm

This line tester frame folds flat for an easy storage. Featuring 33mm height.

44x30x33.3mm

This High Quality Line Tester is preferred for professional usage. Transport pocket included. It is, also used for an extensive range of professions: graphic design, desktop publishing, film/dia/photo negatives and even in biology...

16.079

16.077

Ø25x53mm