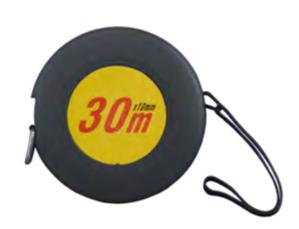

### **MEASURING TAPE**

This ultra durable ABS tape measure features a 30m or 50m tape. A folding handle with rotating knob makes an easy rewinding. With wrist nylon strap

| 16.070 | Length: 30000mm | x5 🏶 |  |
|--------|-----------------|------|--|
| 16.071 | Length: 50000mm | x5 🌮 |  |