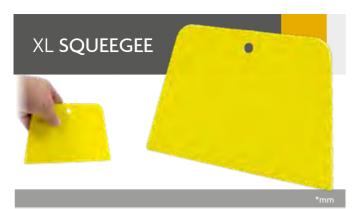

### **SQUEEGES** Squeegees

This squeegee is made of yellow colored plastic. Thanks to its size is ideal for several applications, such as car styling decal, vinyl film, stickers, covers scrape...

This big squeegee is made of blue colored plastic. Thanks to its ergonomic plastic handle is ideal for the application of car styling decals, vinyl films, stickers or covers scrape.