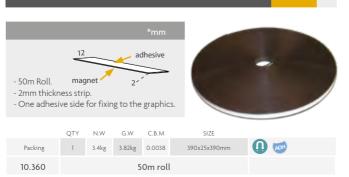

### MAGNETIC STRIP ROLL

### MAGNET SERIES Magnet Series | Anti-Slip Pad

610x0.6mm

16.095

Roll length: 50m