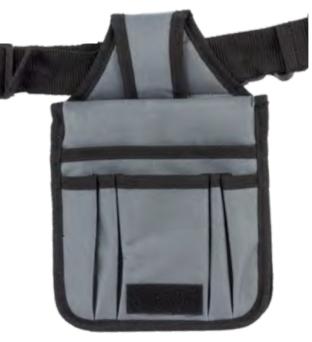

for an easy storage. Featuring 33mm height.

44x30x33.3mm







This High Quality Line Tester is preferred for professional usage. Transport pocket included. It is, also used for an extensive range of professions: graphic design, desktop publishing, film/dia/photo negatives and even in biology...

16.079

16.077

Ø25x53mm



## SIGNMAKING ACCESSORIES Signmaking Accessories













### SIGNMAKING ACCESSORIES Tool Bags

This black and red tool bag is made of nylon. It is ideal for being used with a tool belt. Featuring several tool pockets and various applications.

16.105

280x175mm

### TOOL BAG L



### TOOL BAG XL



This black and grey tool bag is made of nylon. It is ideal for being used as a tool belt. Featuring several tool pockets and various applications.

16.106

295x260mm



### SIGNMAKING ACCESSORIES Magnetic Holders | Cleaning





Magnetic wrist holder with genuine VELCRO® brand system. Ideal for attaching tools. These Cleaning swabs are ideal for labelling to fix small imperfections.

16.008

x10 🥞

16.126







This single magnetic Ø30mm ring with folding handle is ideal for holding vinyls while labelling.





This single Ø60mm magnetic ring thanks to its big diameter is ideal for holding vinyls while labelling.



### FASTENING | TRANSPORT ACCESSORIES Cords | Straps





| 16.039 | Ø6mm |  |
|--------|------|--|
| 16.040 | Ø6mm |  |



### FISHING NYLON ROLL

roll length:

16.038

500m











### FASTENING | TRANSPORT ACCESSORIES Fastening





### MAGNET SERIES Magnet Series











### MAGNETIC STRIP ROLL







### MAGNET SERIES Magnet Seri