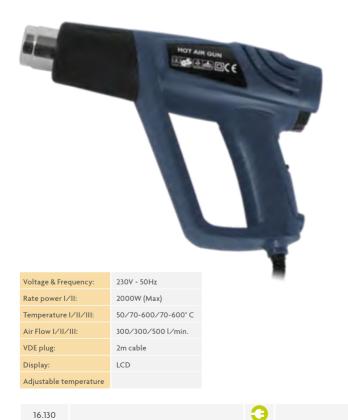

### **HEAT GUNS** Heat Guns

ideal for bending and welding plastic, softening adhesive, etc

# HOT AIR GUN Voltage & Frequency: 230V ~ 50Hz 1000/2000W Rate power I/II: Temperature I/II: 350/550° C Air Flow I/II: 300/500 l/min. VDE plug: 2m cable