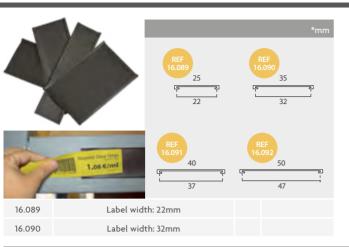

ESSORIES Magnetic Holders | Cleaning





Magnetic wrist holder with genuine VELCRO® brand system. Ideal for attaching tools. These Cleaning swabs are ideal for labelling to fix small imperfections.

16.008

x10 🥞

16.126







This single magnetic Ø30mm ring with folding handle is ideal for holding vinyls while labelling.





This single Ø60mm magnetic ring thanks to its big diameter is ideal for holding vinyls while labelling.



### FASTENING | TRANSPORT ACCESSORIES Cords | Straps





| 16.039 | Ø6mm |  |
|--------|------|--|
| 16.040 | Ø6mm |  |



### FISHING NYLON ROLL

roll length:

16.038

500m











### FASTENING | TRANSPORT ACCESSORIES Fastening





### MAGNET SERIES Magnet Series











### MAGNETIC STRIP ROLL







### MAGNET SERIES Magnet Series | Anti-Slip Pad















610x0.6mm

16.095







Roll length: 50m



### EYELET MACHINE Eyelet Machine

This heavyweight professional hand operated press Eyelet Machine is designed to insert eyelet adapters (grommet die) from diameter from Ø6mm to Ø12mm. Changing adapters is simple (it includes 1 Allen key). It is a valuable addition to any workroom. It features holes at the base for fixing to any appropriate work surface. It is a valuable addition to any workroom. Its solid construction will give years of service in the workshop or out with the fitters.

# TABLE EYELET ADAPTERS







16.020



Header diameter: Ø8mm



# TABLE **EYELET MACHINE**



16.019 Header diameter: Ø10mm



| 16.026 | 90 | Ø6mm | x1000 🎏 |  |
|--------|----|------|---------|--|
| 16.022 | 90 | Ø6mm | x1000   |  |
| 16.027 |