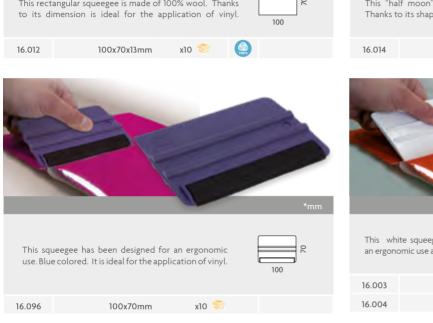

### **SQUEEGEES**

|        |                                                               |       | *mm |
|--------|---------------------------------------------------------------|-------|-----|
|        | lf moon" squeegee is made<br>o its shape is ideal for the app |       |     |
| 16.014 | 100x70x13mm                                                   | x10 🏶 |     |

### **SQUEEGES** Squeegees

This squeegee is made of yellow colored plastic. Thanks to its size is ideal for several applications, such as car styling decal, vinyl film, stickers, covers scrape...

This big squeegee is made of blue colored plastic. Thanks to its ergonomic plastic handle is ideal for the application of car styling decals, vinyl films, stickers or covers scrape.

135mm SQUEEGEE ERGONOMIC PAD

16.001

270x173mm

This squeegee is made of plastic. Thanks to its ergonomic plastic pad is ideal for the application of car styling decals, vinyl films, stickers or covers scrape.

16.000

108x240mm

x10

115mm SQUEEGEE PAD

This squeegee is made of plastic. Thanks to its dimensions and to its pad is ideal for the application of vinyl in small places.

This squeegee is made of plastic. Thanks to its ergonomic plastic pad is ideal for the application of car styling decals, vinyl films, stickers or covers scrape.