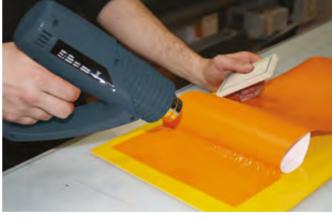

### **HEAT GUNS** Heat Guns

ideal for bending and welding plastic, softening adhesive, etc