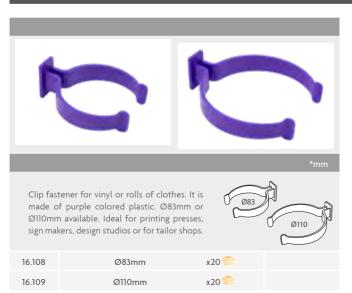

FASTENING | TRANSPORT

MAGNET SERIES

EYELET MACHINE

BADGE MACHINE

582 HEAT GUNS

### FASTENING | TRANSPORT ACCESSORIES Fastening