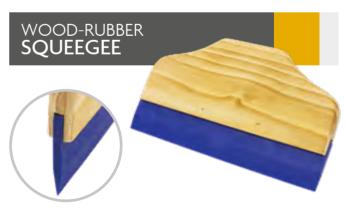

### **SQUEEGES** Squeegees

This squeegee is made of yellow colored plastic. Thanks to its size is ideal for several applications, such as car styling decal, vinyl film, stickers, covers scrape...

This big squeegee is made of blue colored plastic. Thanks to its ergonomic plastic handle is ideal for the application of car styling decals, vinyl films, stickers or covers scrape.