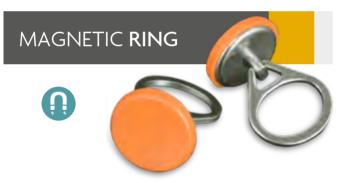

### SIGNMAKING ACCESSORIES Magnetic Holders | Cleaning

Magnetic wrist holder with genuine VELCRO® brand system. Ideal for attaching tools. These Cleaning swabs are ideal for labelling to fix small imperfections.

16.008

x10 🥞

16.126

This single magnetic Ø30mm ring with folding handle is ideal for holding vinyls while labelling.

This single Ø60mm magnetic ring thanks to its big diameter is ideal for holding vinyls while labelling.