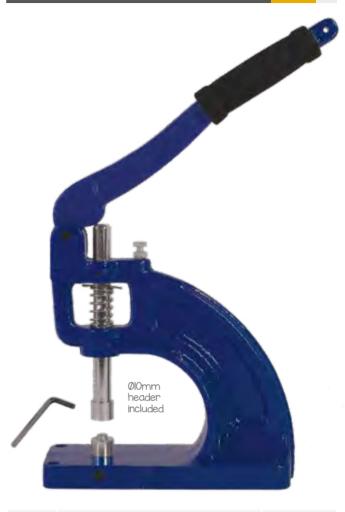

### EYELET MACHINE Eyelet Machine

This heavyweight professional hand operated press Eyelet Machine is designed to insert eyelet adapters (grommet die) from diameter from Ø6mm to Ø12mm. Changing adapters is simple (it includes 1 Allen key). It is a valuable addition to any workroom. It features holes at the base for fixing to any appropriate work surface. It is a valuable addition to any workroom. Its solid construction will give years of service in the workshop or out with the fitters.

# TABLE **EYELET MACHINE**

16.019 Header diameter: Ø10mm

| 16.026 | 90 | Ø6mm | x1000 🎏 |  |
|--------|----|------|---------|--|
| 16.022 | 90 | Ø6mm | x1000   |  |
| 16.027 | O  | Ø8mm | x1000   |  |
| 16.023 | 90 | Ø8mm | x1000   |  |