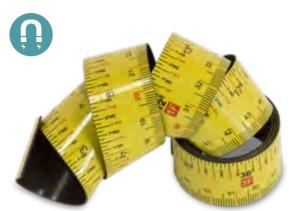

### **CUTTING MAT**

| 16.067 | A2 |  |
|--------|----|--|
| 16.068 | Al |  |

This Magnetic Measuring Ruler provides a convenient solution for determining approximate distances without using the hands on an optical table or breadboard. With a magnetic back that extends throughout the meter area, this measuring tape lays flat on any magnetic surface and features both imperial and metric scales.

### MAGNETIC RULER

This Magnetic Ruler provides a convenient solution for determining approximate distances without using the hands. With a magnetic back that extends throughout the meter area, this measuring tape lays flat on any magnetic surface.

16.123

Length: 1000mm