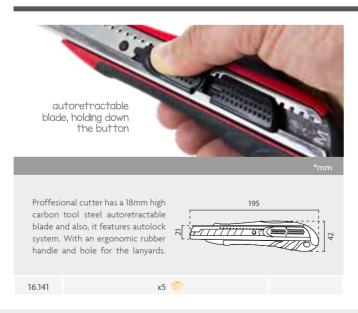

## **CUTTING ACCESSORIES** Cutting Accessories

This small cutter is ideal for trimming vinyl, tint or paper. Its special design is ideal for an improved precision with long continuous cuts.

16.103 75x44x3mm