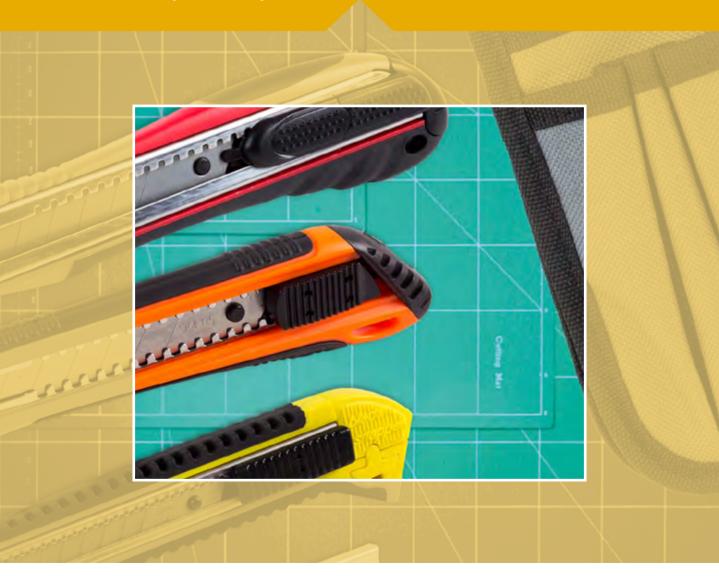

### **CUTTING ACCESSORIES** Cutting Accessories

## **CUTTING ACCESSORIES** Cutting Accessories

This small cutter is ideal for trimming vinyl, tint or paper. Its special design is ideal for an improved precision with long continuous cuts.

16.103 75x44x3mm