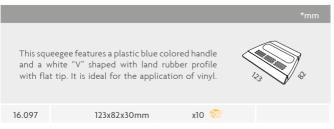

### **SQUEEGEES**

|        |                                                               |       | *mm |
|--------|---------------------------------------------------------------|-------|-----|
|        | lf moon" squeegee is made<br>o its shape is ideal for the app |       |     |
| 16.014 | 100x70x13mm                                                   | x10 🏶 |     |