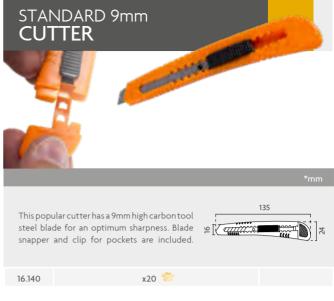

4x3mm x20 🍀

The Snappy Cutter features a blade adjusment with safety lock system. Its special design is ideal for an improved precision with curved cuts.

16.007

10

This mat is ideal for precision cutting. It features 5 dimensions available.