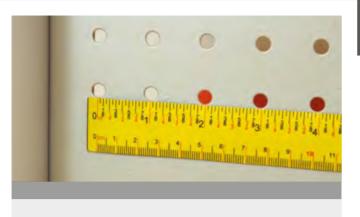

### **CUTTING MAT**

| 16.067 | A2 |  |
|--------|----|--|
| 16.068 | Al |  |

This Magnetic Measuring Ruler provides a convenient solution for determining approximate distances without using the hands on an optical table or breadboard. With a magnetic back that extends throughout the meter area, this measuring tape lays flat on any magnetic surface and features both imperial and metric scales.

16.122

Length: 1000mm/36"