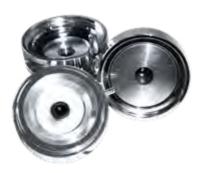

### BADGE MAKING MACHINE

available in 3 diameters

 16.131
 Diameter: Ø25mm
 16.132
 Diameter: Ø37mm
 16.133
 Diameter: Ø58mm