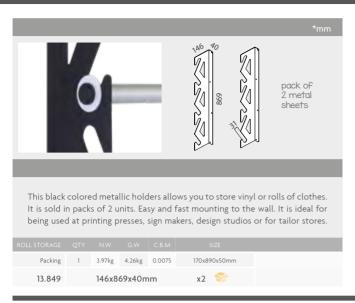

### MAGNETIC STRIP ROLL

### MAGNET SERIES Magnet Series | Anti-Slip Pad

610x0.6mm

16.095

Roll length: 50m