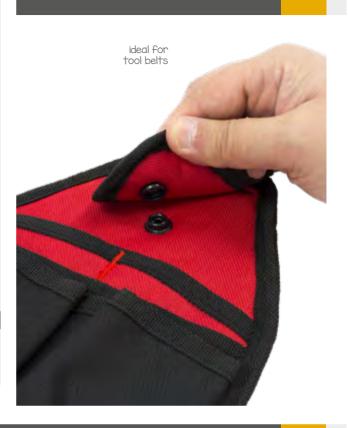

### SIGNMAKING ACCESSORIES Tool Bags

This black and red tool bag is made of nylon. It is ideal for being used with a tool belt. Featuring several tool pockets and various applications.

16.105

280x175mm