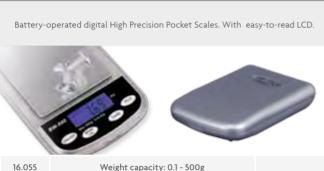

### MEASUREMENT Calipers | Precision Scales | Linen testers

Digital measure (mm to inches). Zero button which sets any reference point to zero.

From 0 to 150mm

DIGITAL CALIPER

From 0 to 150mm

This line tester frame folds flat for an easy storage. Featuring 50mm height.