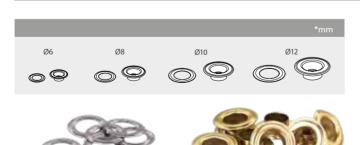

### EYELET MACHINE Eyelet Machine

This heavyweight professional hand operated press Eyelet Machine is designed to insert eyelet adapters (grommet die) from diameter from Ø6mm to Ø12mm. Changing adapters is simple (it includes 1 Allen key). It is a valuable addition to any workroom. It features holes at the base for fixing to any appropriate work surface. It is a valuable addition to any workroom. Its solid construction will give years of service in the workshop or out with the fitters.

# TABLE EYELET ADAPTERS

16.020

Header diameter: Ø8mm

# TABLE **EYELET MACHINE**

16.019 Header diameter: Ø10mm

| 16.026 | 90 | Ø6mm | x1000 🎏 |  |
|--------|----|------|---------|--|
| 16.022 | 90 | Ø6mm | x1000   |  |
| 16.027 | O  | Ø8mm | x1000   |  |
| 16.023 | 90 | Ø8mm | x1000   |  |

### **EYELETS**

for table eyelet adapter

| 16.028 | Ø10mm | x1000 |  |
|--------|-------|-------|--|
| 16.024 | Ø10mm | x1000 |  |
| 16.029 | Ø12mm | x1000 |  |
| 16.025 | Ø12mm | x1000 |  |