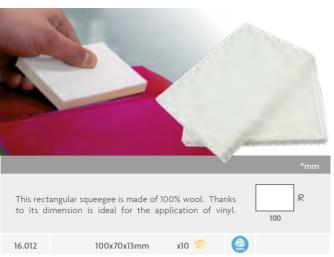

### **SQUEEGEES**

|        |                                                               |       | *mm |
|--------|---------------------------------------------------------------|-------|-----|
|        | lf moon" squeegee is made<br>o its shape is ideal for the app |       |     |
| 16.014 | 100x70x13mm                                                   | x10 🏶 |     |