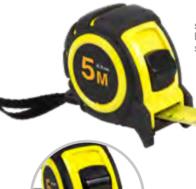

suitable for metallic surfaces

MAGNETIC 5m 25mm TAPE MEASURE

stop locking system

magnetic extreme

This Professional ultra durable tape measure is highly resistant thanks to its anti-shock ABS plastic case and comfortable thanks to its soft grip rubber outer. It features a 5m tape with a 25mm wide blade. Featuring a magnetic end hook, which connects securely to metals (shelves, beading, pipework, etc) but can be easily removed from the surface. Also it has One-Stop lock system, belt clip and wrist nylon strap.

16.146 Length: 5000mm Width Blade: 25mm x5 💝 🕦