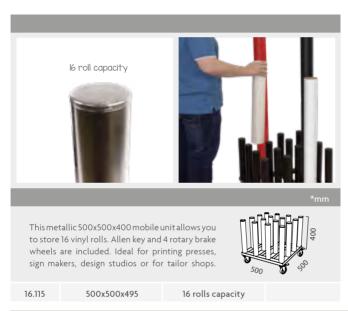

FASTENING | TRANSPORT

MAGNET SERIES

EYELET MACHINE

BADGE MACHINE

582 HEAT GUNS

### FASTENING | TRANSPORT ACCESSORIES Fastening