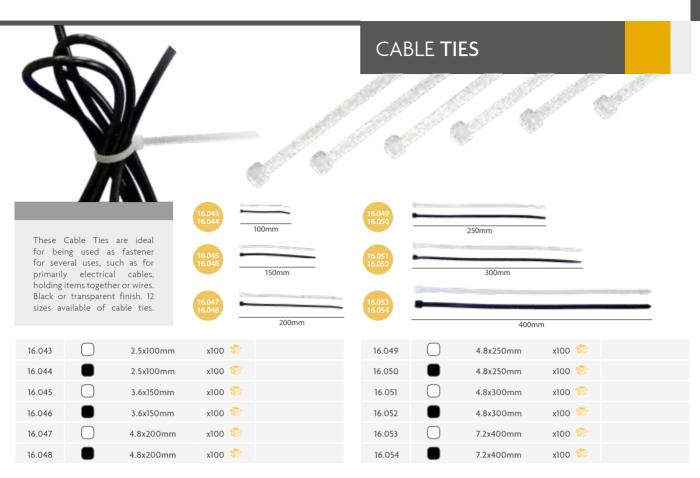

### **HEAT GUNS** Heat Guns

ideal for bending and welding plastic, softening adhesive, etc