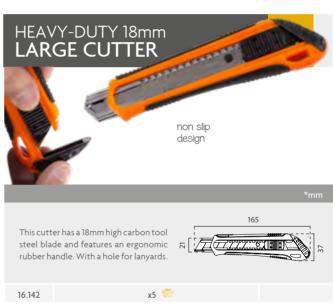

egee is made of blue colored plastic. Thanks to its ergonomic plastic handle is ideal for the application of car styling decals, vinyl films, stickers or covers scrape.

135mm SQUEEGEE ERGONOMIC PAD



16.001

270x173mm







This squeegee is made of plastic. Thanks to its ergonomic plastic pad is ideal for the application of car styling decals, vinyl films, stickers or covers scrape.



16.000

108x240mm

x10



115mm SQUEEGEE PAD

This squeegee is made of plastic. Thanks to its dimensions and to its pad is ideal for the application of vinyl in small places.



This squeegee is made of plastic. Thanks to its ergonomic plastic pad is ideal for the application of car styling decals, vinyl films, stickers or covers scrape.

60x135mm



### **CUTTING ACCESSORIES** Cutting Accessories













## **CUTTING ACCESSORIES** Cutting Accessories





This small cutter is ideal for trimming vinyl, tint or paper. Its special design is ideal for an improved precision with long continuous cuts.



16.103 75x44x3mm

4x3mm x20 🍀



The Snappy Cutter features a blade adjusment with safety lock system. Its special design is ideal for an improved precision with curved cuts.



16.007

10







This mat is ideal for precision cutting. It features 5 dimensions available.

| 16.061 | A5 |  |
|--------|----|--|
| 16.062 | A4 |  |
| 16.066 | A3 |  |

### **CUTTING MAT**



| 16.067 | A2 |  |
|--------|----|--|
| 16.068 | Al |  |



This Magnetic Measuring Ruler provides a convenient solution for determining approximate distances without using the hands on an optical table or breadboard. With