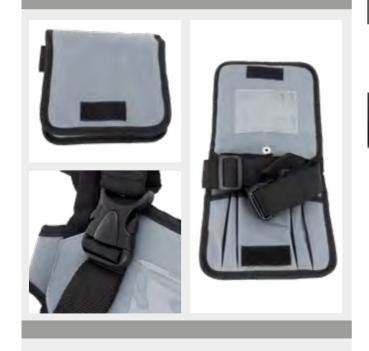

### TOOL BAG XL

This black and grey tool bag is made of nylon. It is ideal for being used as a tool belt. Featuring several tool pockets and various applications.

16.106

295x260mm