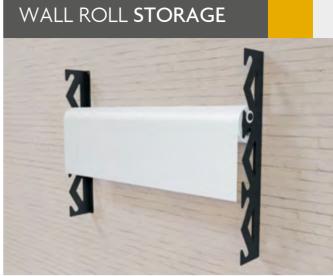

### MAGNETIC STRIP ROLL

### MAGNET SERIES Magnet Series | Anti-Slip Pad

610x0.6mm

16.095

Roll length: 50m