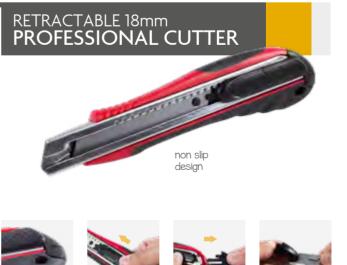

### **CUTTING ACCESSORIES** Cutting Accessories

## **CUTTING ACCESSORIES** Cutting Accessories

This small cutter is ideal for trimming vinyl, tint or paper. Its special design is ideal for an improved precision with long continuous cuts.

16.103 75x44x3mm