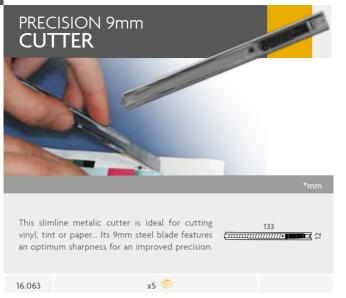

## **CUTTING ACCESSORIES** Cutting Accessories

This small cutter is ideal for trimming vinyl, tint or paper. Its special design is ideal for an improved precision with long continuous cuts.

16.103 75x44x3mm