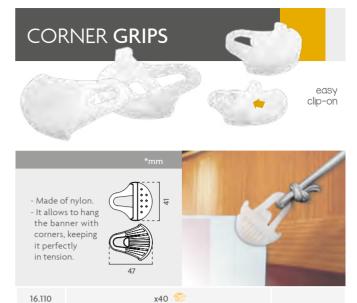

### SIGNMAKING ACCESSORIES Magnetic Holders | Cleaning

Magnetic wrist holder with genuine VELCRO® brand system. Ideal for attaching tools. These Cleaning swabs are ideal for labelling to fix small imperfections.

16.008

x10 🥞

16.126

This single magnetic Ø30mm ring with folding handle is ideal for holding vinyls while labelling.

This single Ø60mm magnetic ring thanks to its big diameter is ideal for holding vinyls while labelling.