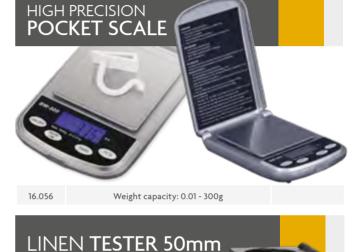

### MEASUREMENT Calipers | Precision Scales | Linen testers

Digital measure (mm to inches). Zero button which sets any reference point to zero.

From 0 to 150mm

DIGITAL CALIPER

From 0 to 150mm

This line tester frame folds flat for an easy storage. Featuring 50mm height.

16.078

55x40x50mm

This line tester frame folds flat for an easy storage. Featuring 33mm height.

44x30x33.3mm

This High Quality Line Tester is preferred for professional usage. Transport pocket included. It is, also used for an extensive range of professions: graphic design, desktop publishing, film/dia/photo negatives and even in biology...

16.079

16.077

Ø25x53mm