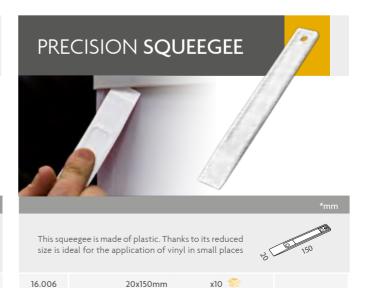

### **SQUEEGEES**

|        |                                                               |       | *mm |
|--------|---------------------------------------------------------------|-------|-----|
|        | lf moon" squeegee is made<br>o its shape is ideal for the app |       |     |
| 16.014 | 100x70x13mm                                                   | x10 🏶 |     |