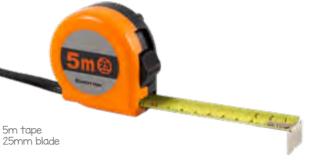

# ABS 5m 25mm TAPE MEASURE

This ultra durable ABS pocket tape measure features a 5m tape with a 25mm wide blade. Featuring a strong blade locking system, belt clip and wrist strap.

16.144 Length: 5000mm Width Blade: 25mm