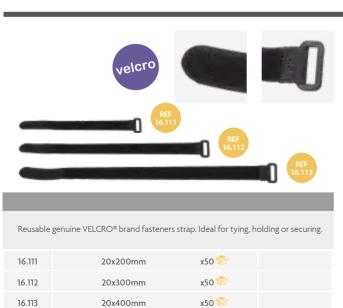

### SIGNMAKING ACCESSORIES Magnetic Holders | Cleaning

Magnetic wrist holder with genuine VELCRO® brand system. Ideal for attaching tools. These Cleaning swabs are ideal for labelling to fix small imperfections.

16.008

x10 🥞

16.126

This single magnetic Ø30mm ring with folding handle is ideal for holding vinyls while labelling.

This single Ø60mm magnetic ring thanks to its big diameter is ideal for holding vinyls while labelling.