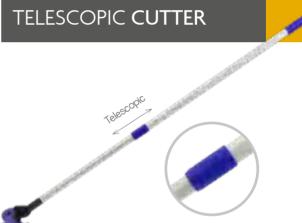

4x3mm x20 🍀

The Snappy Cutter features a blade adjusment with safety lock system. Its special design is ideal for an improved precision with curved cuts.

16.007

10

This mat is ideal for precision cutting. It features 5 dimensions available.