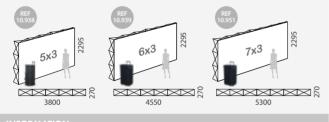

|          | QTY | N.W           | G.W     | C.B.M | SIZE                                              |
|----------|-----|---------------|---------|-------|---------------------------------------------------|
| Packing  | 1   | 11kg          | 12kg    | 0.084 | 265x320x990mm                                     |
| 13.880-1 |     | aphic<br>izes |         | Side  | :k: 795x2215mm<br>es: 275x2215mm<br>om: 785x250mm |
|          |     |               |         |       |                                                   |
| Packing  | 1   | 13kg          | 14kg    | 0.084 | 265x320x990mm                                     |
| 13.880-2 |     | aphic<br>izes |         | Side  | k: 1525x2215mm<br>es: 275x2215mm<br>m: 1510x250mm |
|          | QTY | N.W           | G.W     | C.B.M | SIZE                                              |
| Packing  | 1   | 15.1kg        | 16.10kg | 0.084 | 265x320x990mm                                     |
| 13.880-3 |     | aphic<br>izes |         | Side  | x: 2255x2215mm<br>es: 275x2215mm<br>n: 2235x250mm |
|          | QTY | N.W           | G.W     | C.B.M | SIZE                                              |
| Packing  | 1   | 17kg          | 18kg    | 0.084 | 265x320x990mm                                     |
| 13.880-4 | Gr  | aphic         | Fro     |       | :: 2985x2215mm<br>es: 275x2215mm                  |