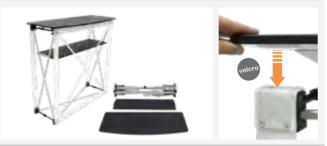

#### INFORMATION

SEG Counter features a white aluminium frame for attaching silicone edge textile graphics. Includes black or white countertop, silicone strip roll and carry bag. It can be turn into a backlit with the optional LED strip and Power Adapter (sold separately).