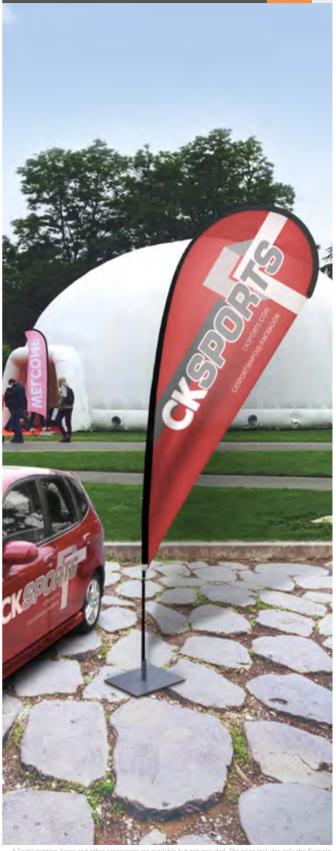

# Events

П

Complete range of promotional walls, counters and flag banners which provide an integral solution for the event exhibition.

- 106 SEG SYSTEM
- 110 POP UPS
- 123 POP UP ACCESSORIES
- **127** PROMOTION COUNTERS
- **141** TRADESHOW SYSTEMS
- 151 TRADESHOW FURNITURE
- **156** FLAG BANNERS
- **172** WALL BANNERS
- **178** REFILLABLE BASE BANNERS
- 183 SIDELINE BANNERS