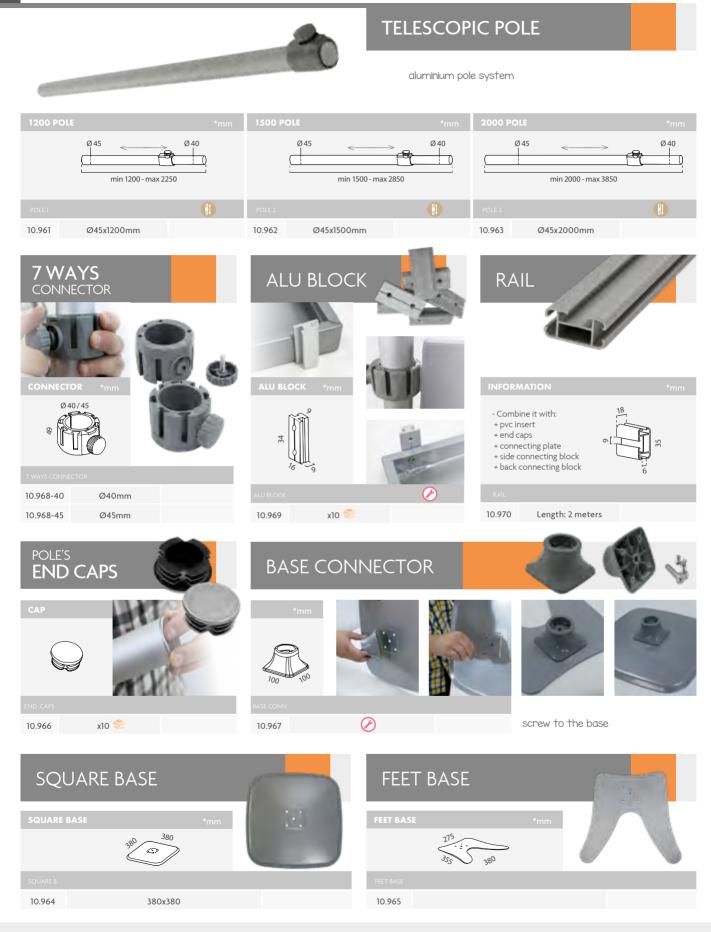

# Events

П

Complete range of promotional walls, counters and flag banners which provide an integral solution for the event exhibition.

- 106 SEG SYSTEM
- 110 POP UPS
- 123 POP UP ACCESSORIES
- **127** PROMOTION COUNTERS
- **141** TRADESHOW SYSTEMS
- 151 TRADESHOW FURNITURE
- **156** FLAG BANNERS
- **172** WALL BANNERS
- **178** REFILLABLE BASE BANNERS
- 183 SIDELINE BANNERS