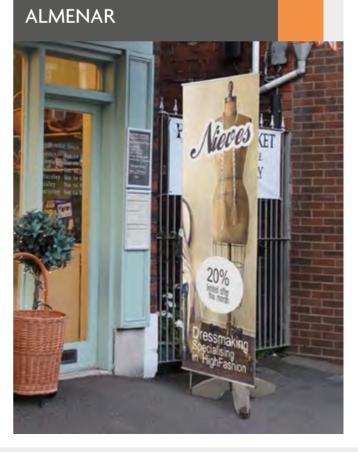

ble base, 6 litres capacity. Made of fiberglass, plastic and lacquered aluminium. Suitable for indoor and outdoor use, features an easy interchange of graphics. Carry bag is included.



800

D

1900







### INFORMATION

This portable and detachable display stand features a water refillable base, 6 litres capacity. Made of fiberglass, plastic and lacquered aluminium. Suitable for indoor and outdoor use, features an easy interchange of graphics and adjustable height (telescopic). Carry bag is included.

| Packing | 6 | 13kg  | 16.20kg   | 0.1       | 400x320x850mm |    |  |
|---------|---|-------|-----------|-----------|---------------|----|--|
| Uni.    | 1 | 1.8kg | 2.2kg     | 0.02      | 240x100x840mm | 61 |  |
| 10.029  |   | Gra   | phic Size | : 800x190 | 0mm           |    |  |



### OUTDOOR EVENTS 🚯 🛞 Refillable Base Banners

BASE DETAILS



BASE DETAILS



INFORMATION

With a durable design and easy portability, this double-sided base with corrugated plastic insert is ideal for placing outdoors, in areas with high foot traffic to draw in new customers. The weighted poster holder can be filled with up to 51 of water or sand. This base is available on Grey or black color.





# OUTDOOR EVENTS 🚯 🕕 🛞 🖨 Refillable Base Banners



# OUTDOOR EVENTS 🚯 🕥 🛞 🖨 Refillable Base Banners



2500 REF 10.030



INFORMATION

The Barahona 10.030 Model features 2 Bases (fill each one with 25l water or sand) and a one or two-sided design for displaying large graphic banners so it is perfect for an outdoor use where bases can resist strong wind conditions. The Barahona 10.830 featu