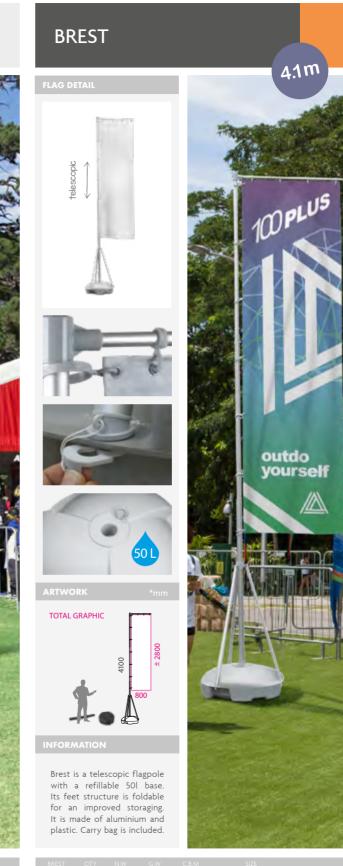

d composition provides a strong foundation efficient for impact and shock absorption. Ideal for a trade show booth set up. 5 colors available.











## OUTDOOR EVENTS 🚯 🕕 🛞 🖨 🗟 Flag Banners

4.5m

### YUSTE











INFORMATION

Yuste is a telescopic flagpole with a refillable 6l base. It can be used with 2 flag banners (1-sided or 2-sided option). It is made of aluminium and plastic. Carry bag is included.

| YUSTE  |   |         |           |           |               |          |
|--------|---|---------|-----------|-----------|---------------|----------|
| Pole   | 1 | 1.35kg  | 1.85kg    | 0.015     | 120x80x1650mm |          |
| Base   | 1 | 0.95kg  | 1.15kg    | 0.017     | 260x200x340mm | <b>0</b> |
| 10.709 |   | Graphic | Size: ± 3 | 300x1500- | 4500mm (x2)   |          |



| BREST  | ΟΤΥ | N.W   | G.W       | C.B.M      | SIZE           |
|--------|-----|-------|-----------|------------|----------------|
|        |     |       |           |            |                |
| Pole   |     | 4.1kg | 5.1kg     | 0.029      | 135x135x1610mm |
| Base   | 1   | 6kg   | 6.3kg     | 0.117      | 665x265x665mm  |
| 10.652 |     | Gr    | aphic Siz | e: ± 800x2 | 2800mm         |
|        |     |       |           |            |                |

# OUTDOOR EVENTS 🚯 🕕 🛞 🖨 🖨 Flag Banners



5000mm with a refillable 76l plastic base. Its feet structure is foldable and its base is 4-pieces removable for an improved storaging. Bejar flagpole is made of aluminium and plastic parts. 2 carry nylon bags are included for a better transportation. Ideal for being used at outdoor e