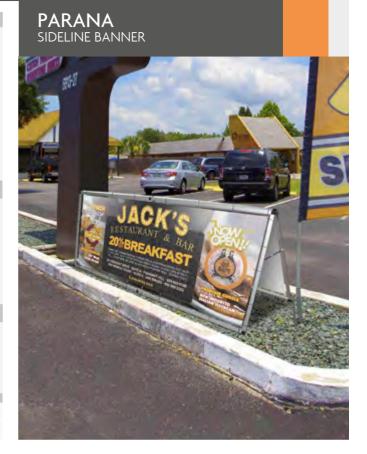

|
| Pole   | 1 | 17.2kg | 21.1kg   | 0.044 | 170x150x1720mm |  |
| Base   | 1 | 13.3kg | 18.3kg   | 0.12  | 470x300x850mm  |  |
| 10.830 |   | Graph  | ic Size: | 5000x | 2000mm         |  |

### BARAHONA





OUTDOOR EVENTS 🗟 🚭 🚺 🚱 🖉 Sideline Banners



# OUTDOOR EVENTS 🚥 🐧 🛞 🖨 Sideline Banners

880 TOTAL GRAPHIC 2390

This promotional Sideline Banner is made of lightweight aluminum, the design of its structure allows its customization with a doublesided canvas for printing your advertisement or your own corporate logo. Includes carrying bag for an easy transportation and storing.

| Packing | 1 | 5kg | 6kg       | 0.035        | 170x170x1220mm |  |
|---------|---|-----|-----------|--------------|----------------|--|
| 10.548  |   | Gra | aphic Siz | e: 2390x880r | nm             |  |







1100





This promotional barrier banner is made of lightweight plastic, features a bottom space for customizing, has reflective stripes at the top and rotating bases. Ideal for events thanks to its linkable design. Includes carrying bag for an easy transportation. 1100mm or 2000mm width available.

| BARRIER 1100            |          |             |             |                |                        |  |
|-------------------------|----------|-------------|-------------|----------------|------------------------|--|
| Packing                 | 1        | 8.95kg      | 9.95kg      | 0.086          | 1070x70x1150mm         |  |
| 80.206                  |          | Exte        | rnal Size:  | 1100x1020x5    | 0mm                    |  |
|                         |          |