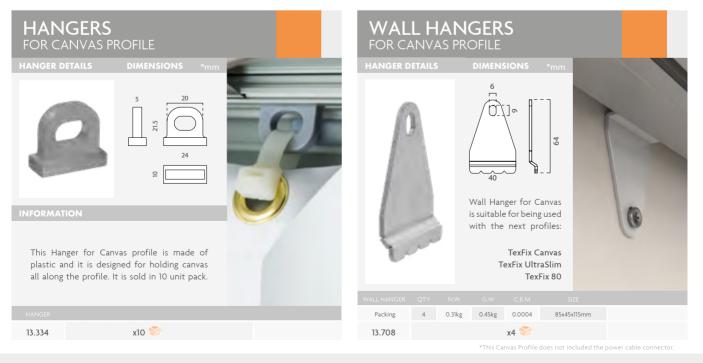

standard kit sizes. There is a full range of possibilities, each suited to specific applications. Contact us for more details and information.



# OUTDOOR EVENTS 🚳 🚺 🗿 🖉 Wall Banners

P

| PROFILE STANDARD SIZES | CANVA<br>FOR BIG SI |                                 |   |
|------------------------|---------------------|---------------------------------|---|
|                        | CANVAS PROFIL       | E STANDARD SIZES (INCLUDES LED) |   |
| 1 1 1 1 1 1            | 13.737              | 550x1300mm                      |   |
|                        | 13.738              | 1050x2540mm                     |   |
|                        | 13.739              | 1150x5040mm                     |   |
|                        | •                   |                                 | 4 |





## OUTDOOR EVENTS ( ) 🕜 Wall Banners





39

This Banner Support is suitable for wall-mounting. Each kit consists of 2 brackets support and mounting screws. The Wall Support is ideal for hanging big size banners from the street.



10 100

Wall-Mounted



| CEAIMIS |             |  |
|---------|-------------|--|
| 10.071  | Pole 800mm  |  |
| 10.072  | Pole 1000mm |  |
|         |             |  |
|         |             |  |



Suitable for outdoor lamps/ posts. Each kit consists of 2 brackets support and metallic adjustable bands. The Lamp Clamps are ideal for hanging big size banners at outdoor placements.



10.099

Hose Clamps

176

## OUTDOOR EVENTS ( ) 🕜 Wall Banners

### SUPPORT DETAILS



### INFORMATION

Wall Pole features a heavy gauge stainless steel pole to which the flag b