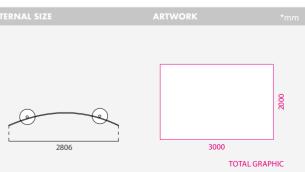

ion display unit features a lightweight, yet sturdy, 2x3m aluminium profile structure. This unit can be easily assembled fast and easily. The entire portable display can be set up and taken down within minutes. It's composed by 1 aluminium frame structure, 2 round bases and 1 oxford bag for an easy transportation. Also 2 spotlights are included. Pair this backdrop wall with some trade show fixtures available on this catalogue, such as counters, iPad mounts, chairs or brochure stands. The exhibition booths, offer a great way to market your business at trade shows, conventions, media events or expos.

| Packing | 1 | 15kg | 16.2kg     | 0.14     | 420x150x1250mm |
|---------|---|------|------------|----------|----------------|
| 10.648  |   | Gra  | phic Size: | 3000x200 | 00mm           |



## QUICK SYSTEM













 $\oslash$ 

100x19mm

- 19mm width. - Front connection.

10.972

100

00 0

x10 🌾













Aluminium Truss "Duo" formed by 2 aluminum bars, color "natural silver."

| TRUSS DUO | SIZE   |
|-----------|--------|
| 15.305    | 500mm  |
| 15.060    | 1000mm |
| 15.063    | 1500mm |
| 15.066    | 2000mm |
| 15.306    | 2500mm |
| 15.307    | 3000mm |







These screws for mounting the aluminum Truss are made of steel. Nut is supplied.

15.040 44x11mm

**STEEL SCREWS** FOR ALUMINIUM TRUSS





INFORMATION

Vertical aluminium Truss, 32 mm diameter. Ideal for producing and assembling a booth, venues, outdoor events, placing graphics, etc. It is characterized by its great resistance, lightweight and easy assembly. Color: natural silver.

Colonne de Truss fabri