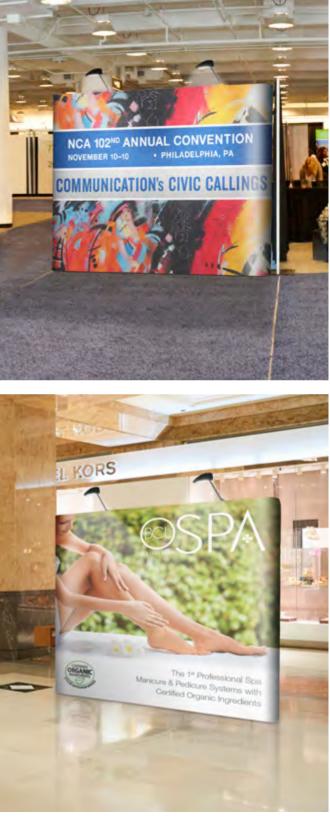

kg         0.32         720x430x1010mm           Graphic Size:         670x1550mm x2         670x1550mm x2 |



## POP UP 🕕 🚭 🐼 😂 🖨 Magnetic Pop Up



| 3x31SIDES     |   |         |         |      |                            |  |
|---------------|---|---------|---------|------|----------------------------|--|
| Packing       | 1 | 32.25kg | 35.45kg | 0.32 | 730x430x1010mm             |  |
| 10.366        | C | Graphi  | c Size: |      |                            |  |
|               |   |         |         |      |                            |  |
| 3x3 2 SIDES S |   |         |         |      |                            |  |
| Packing       | 1 | 34.75kg | 37.95kg | 0.32 | 730x430x1010mm             |  |
| 10.397        | c | Graphi  | c Size: |      | 0x2300mm x2<br>0x2300mm x6 |  |



## POP UP 🕕 🚭 🐼 😂 Magnetic Pop Up



Madrigal portable 3x3 Curved Pop Up features a brushed aluminum frame which is single-sided or double sided available. Custom graphics attach to the frame with magnetic loop strips, yet with adhesive to the magnetic strip (1 strip roll is included). With 2 spotlights, also it includes 1 trolley hard-case with wheels that can be used as a customizable counter (printing is available but not included). Ideal for enhancing your business's presence at your next media event, exhibition, tradeshow or convention.

| 1 | 32.25kg       | 35.45kg                                     | 0                                                 | 0.32