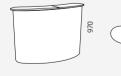

🖨 Magnetic Counter







945



The Gante counter is available in 3 wooden finishes for the top, moreover is completely portable and functional. This counter comes with 1 interior shelf and I carrying case. Graphics are easy to attach thanks its magnetic system.

| GANTE QTY N.         |           |                                            |  |
|----------------------|-----------|--------------------------------------------|--|
| Packing 2 9.4<br>0.9 | 0 0       | 0786 950x460x180mm<br>.0121 1010x105x115mm |  |
| 13.863-1             |           |                                            |  |
| 13.863-2             | Graphic S | ize: 1430x945mm                            |  |
| 13.863-3             |           |                                            |  |





TOTAL GRAPHIC

935





The Cebreros counter is available in 3 wooden finishes for the top, moreover is completely portable and functional. This counter comes with 1 interior shelf and 2 carrying cases. Graphics are easy to attach thanks its magnetic system.

1260





#### PROMOTION COUNTERS () 🛞 🖨 Magnetic Counter









With 3 wooden finishes for the top, this stylish Counter is completely portable and functional. With 1 interior shelf and 2 carrying cases. Graphics are easy to attach thanks its magnetic system. Ideal for promotional needs like holding product samples, corporate literature, business cards, brochures and more.

|   | Packing       | 3   | 7.8kg<br>10.15kg<br>1.4kg | 8.5kg<br>10.85kg<br>1.85kg | 0.0419<br>0.0324<br>0.025 | 545x285x270mm<br>950x75x455mm<br>1010x160x155mm |  |
|---|---------