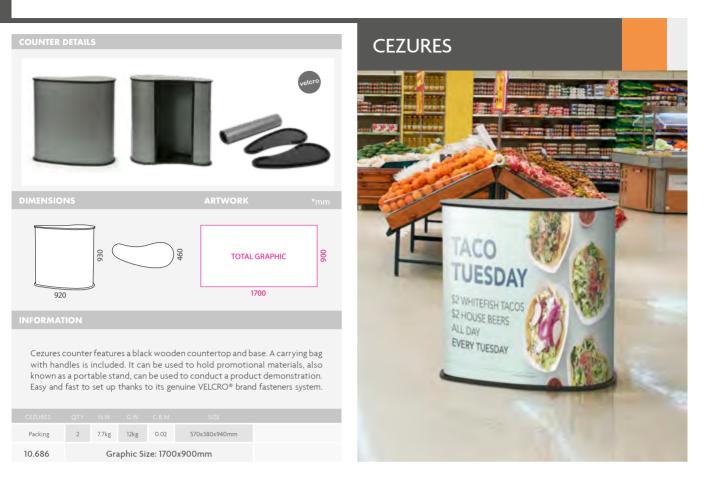

.35kg | 9.15kg   | 0.0609   | 290x210x1000mm |  |
|---------|---|--------|----------|----------|----------------|--|
| 10.323  |   | Grapl  | hic Size | e: 905x1 | 600mm          |  |



#### COUNTER DETAIL





#### INFORMATION

Villares is a very fast assembly counter thanks to its genuine VELCRO® brand fasteners system. Features 2 blackened wooden shelves (foldable top) and a carry bag. Ideal for tradeshows, promotional events at stores or business presentations.

| VILLARES |   |        |          |          |                |
|----------|---|--------|----------|----------|----------------|
| Bottom   | 1 | 3.1kg  | 6.85kg   | 0.12     | 445x230x1130mm |
| Тор      | 1 | 5.45kg | 6.6kg    | 0.04     | 465x70x1120mm  |
| 10.096   |   | Gr     | aphic Si | ze: 1730 | 0x995mm        |





#### COUNTER DETAIL



#### INFORMATION

The Atenas Counter features a black wooden countertop and base. Also, it has 1 plastic shelf in the interior and a top header of 795x295mm for displaying your message. A fabric carrying bag with handles is included. Easy and fast to set up thanks to its genuine VELCRO® brand fasteners system. It is ideal for being used at tradeshows, media events or business presentations.

| Packing | 1 | 25.8kg | 27kg     | 0.21     | 500x440x940mm |  |
|---------|---|--------|----------|----------|---------------|--|
| 10.312  |   | Gra    | aphic Si | ze: 1800 | 0x900mm       |  |



CRO® is a registered trademark of Velcro BVBA. | VELCRO® est une marque déposée de Velcro Industries B.V. | VELCRO® é uma marca registada de Velcro Industries B. V. | VELCRO® est