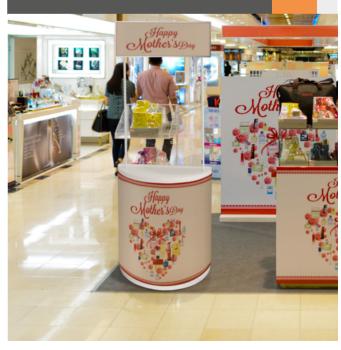

## SEG 🗟 🕦 🖨 🕼 🧐 🛞 Counter

#### INFORMATION

SEG Counter features a white aluminium frame for attaching silicone edge textile graphics. Includes black or white countertop, silicone strip roll and carry bag. It can be turn into a backlit with the optional LED strip and Power Adapter (sold separately).