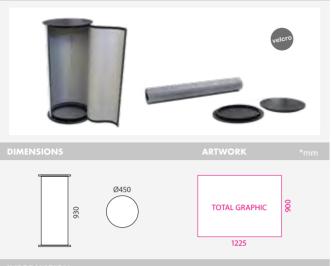

be moved with ease by one person. It has 1 shelf in the interior, so the extra brochures, business cards and flyers can be stored out of sight so your exhibition always appears clean and organized. This counter features wood or black finish available. Ideal for tradeshows and promotional events at stores or business presentations.

| Packing  | 1 | 16kg | 19kg  | 0.2012    | 1290x300x520mm |  |
|----------|---|------|-------|-----------|----------------|--|
| 13.845-1 |   |      | Grapl | nic Size: | : 1900x900mm   |  |
| 13.845-2 |   |      | Grapl | nic Size: | : 1900x900mm   |  |





VELCRO® is a registered trademark of Velcro BVBA. | VELCRO® est une marque déposée de Velcro Industries B.V. | VELCRO® é uma marca registada de Velcro Industries B. V. | VELCRO® é una marca registrada de



INFORMATION

The Valdes Counter features a circular design that allows the integration of the counter in any space for exhibition and with the advantage of being more accessible than other counters. It has a black wooden countertop and base. It is fast and easy to setup in seconds. A carrying bag with handles is included.

| VALDES  |   |                |                |                |                               |  |
|---------|---|----------------|----------------|----------------|-------------------------------|--|
| Packing | 2 | 3.8kg<br>2.7kg | 4.3kg<br>3.2kg | 0.016<br>0.037 | 460x80x460mm<br>200x200x930mm |  |
| 10.685  |   | Gr             | aphic Si       | ze: 1225       | 5x900mm                       |  |









INFORMATION

The Doiras Counter features a black wooden