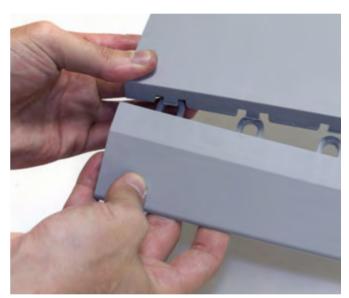

## SEG 🔝 🚺 🎜 🖨 🏵 Pop Up

DIMENSIONS

INFORMATION

Featuring a quick assembly white aluminium frame with magnetic bars for silicone edge textile graphics. Includes 2 attachable feet, silicone strip roll and bag. It can be turn into an backlit display with the optional LED Strip and Power Adapter (sold separately).