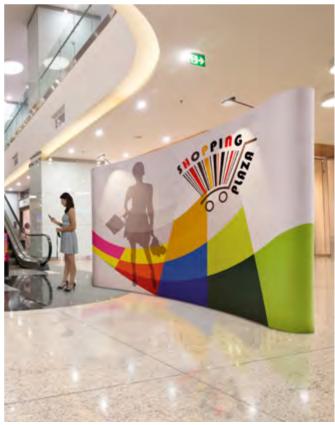

## SEG 🔝 🚺 🎜 🖨 🏵 Pop Up

DIMENSIONS

INFORMATION

Featuring a quick assembly white aluminium frame with magnetic bars for silicone edge textile graphics. Includes 2 attachable feet, silicone strip roll and bag. It can be turn into an backlit display with the optional LED Strip and Power Adapter (sold separately).