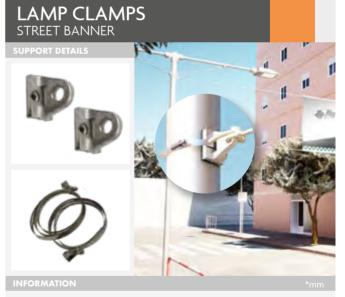

DES LED) |   |
| 1 1 1 1 1 1            | 13.737              | 550x1300mm                      |   |
|                        | 13.738              | 1050x2540mm                     |   |
|                        | 13.739              | 1150x5040mm                     |   |
|                        | •                   |                                 | 4 |





## OUTDOOR EVENTS ( ) 🕜 Wall Banners





39

This Banner Support is suitable for wall-mounting. Each kit consists of 2 brackets support and mounting screws. The Wall Support is ideal for hanging big size banners from the street.



10 100

Wall-Mounted



| CEAIMIS |             |  |
|---------|-------------|--|
| 10.071  | Pole 800mm  |  |
| 10.072  | Pole 1000mm |  |
|         |             |  |
|         |             |  |



Suitable for outdoor lamps/ posts. Each kit consists of 2 brackets support and metallic adjustable bands. The Lamp Clamps are ideal for hanging big size banners at outdoor placements.



10.099

Hose Clamps

176

## OUTDOOR EVENTS ( ) 🕜 Wall Banners

### SUPPORT DETAILS



### INFORMATION

Wall Pole features a heavy gauge stainless steel pole to which the flag banner is sleeved and securely mounted to the wall. Designed for resisting strong weather conditions. With a Ø60mm cap. Easy to assemble. Wall fixing screws included.

| POLE 450 | QTY  | N.W           | G.W           | C.B. | М  | SIZE          |
|----------|------|---------------|---------------|------|----|---------------|
| Packing  | 2    | 2.20kg        | 2.64kg        | 0.01 | 12 | 160x130x540mm |
| 10.453   | Po   | le Size