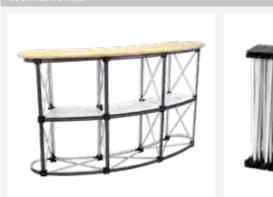

## SEG 🗟 🕦 🖨 🕼 🧐 🛞 Counter

#### COUNTER DETAIL

DIMENSIONS

^m

#### INFORMATION

SEG Counter features a white aluminium frame for attaching silicone edge textile graphics. Includes black or white countertop, silicone strip roll and carry bag. It can be turn into a backlit with the optional LED strip and Power Adapter (sold separately).