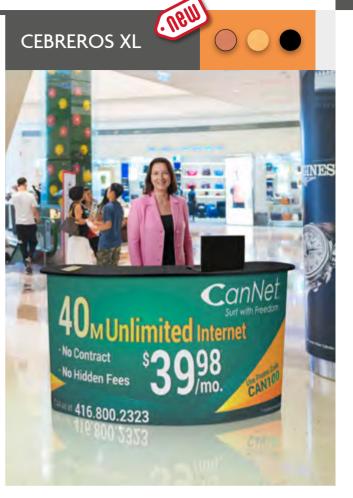

#### INFORMATION

SEG Counter features a white aluminium frame for attaching silicone edge textile graphics. Includes black or white countertop, silicone strip roll and carry bag. It can be turn into a backlit with the optional LED strip and Power Adapter (sold separately).