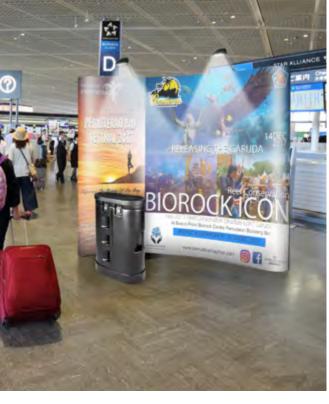

# Events

П

Complete range of promotional walls, counters and flag banners which provide an integral solution for the event exhibition.

- 106 SEG SYSTEM
- 110 POP UPS
- 123 POP UP ACCESSORIES
- **127** PROMOTION COUNTERS
- **141** TRADESHOW SYSTEMS
- 151 TRADESHOW FURNITURE
- **156** FLAG BANNERS
- **172** WALL BANNERS
- **178** REFILLABLE BASE BANNERS
- 183 SIDELINE BANNERS