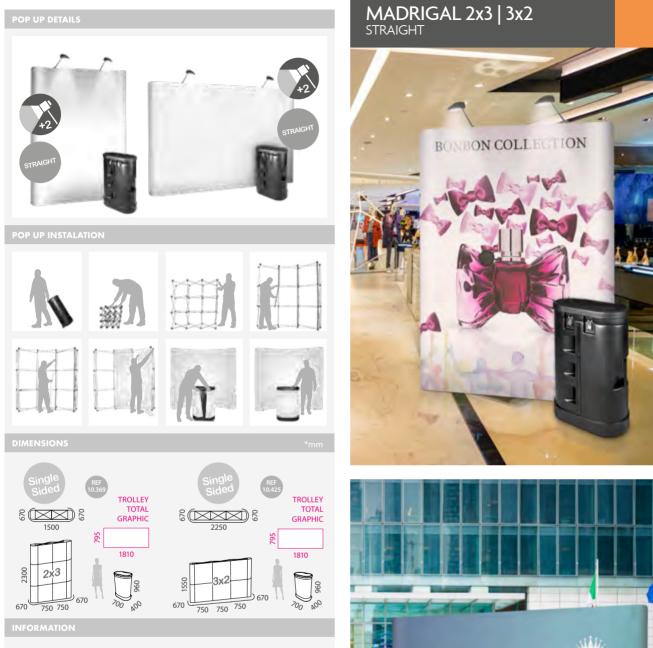

|       |                                |  |
|---|---------|---|--------|---------|-------|--------------------------------|--|
|   | Packing | 1 | 21.7kg | 22.1kg  | 0.12  | 390x340x920mm                  |  |
|   | 10.513  | G | raphic | Size:   |       | 670x2300mm x2<br>750x2300mm x4 |  |
|   |         |   |        |         |       |                                |  |
|   | Packing | 1 | 14kg   | 15kg    | 0.116 | 390x330x900mm                  |  |
|   | 10.519  | ( | Graphi | c Size: |       | 670x2300mm x2<br>700x2300mm x4 |  |
|   |         |   |        |         |       |                                |  |

LAREDO 4x3



Spotlights at this page are available but not includ



Spotlights at this page are available but not included

## POP UP 🕦 🚺 🚭 🐼 🛞 🖨 Magnetic Pop Up



Madrigal portable Pop Up features a 2x3 or 3x2 brushed aluminum frame that is lightweight, yet sturdy. Custom graphics attach to the frame with magnetic loop strips, yet with adhesive to the magnetic strip (1 strip roll is included). With 2 spotlights, also it includes 1 trolley hardcase with wheels that can be used as a customizable counter (printing is available but not included). Ideal for enhancing your business's presence at your next media event, exhibition, tradeshow or convention.

| 1 | 27kg          | 28kg                                                                                 | 0.284                                       | 700x410x990mm