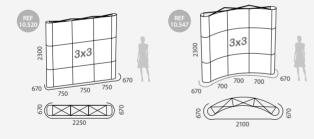

## SEG 🔝 🚺 🎜 🖨 🏵 Pop Up

DIMENSIONS

INFORMATION

Featuring a quick assembly white aluminium frame with magnetic bars for silicone edge textile graphics. Includes 2 attachable feet, silicone strip roll and bag. It can be turn into an backlit display with the optional LED Strip and Power Adapter (sold separately).

|          | QTY | N.W           | G.W     | C.B.M | SIZE                                              |
|----------|-----|---------------|---------|-------|---------------------------------------------------|
| Packing  | 1   | 11kg          | 12kg    | 0.084 | 265x320x990mm                                     |
| 13.880-1 |     | aphic<br>izes |         | Side  | :k: 795x2215mm<br>es: 275x2215mm<br>om: 785x250mm |
|          |     |               |         |       |                                                   |
| Packing  | 1   | 13kg          | 14kg    | 0.084 | 265x320x990mm                                     |
| 13.880-2 |     | aphic<br>izes |         | Side  | k: 1525x2215mm<br>es: 275x2215mm<br>m: 1510x250mm |
|          | QTY | N.W           | G.W     | C.B.M | SIZE                                              |
| Packing  | 1   | 15.1kg        | 16.10kg | 0.084 | 265x320x990mm                                     |
| 13.880-3 |     | aphic<br>izes |         | Side  | x: 2255x2215mm<br>es: 275x2215mm<br>n: 2235x250mm |
|          | QTY | N.W           | G.W     | C.B.M | SIZE                                              |
| Packing  | 1   | 17kg          | 18kg    | 0.084 | 265x320x990mm                                     |
| 13.880-4 | Gr  | aphic         | Fro     |       | :: 2985x2215mm<br>es: 275x2215mm                  |