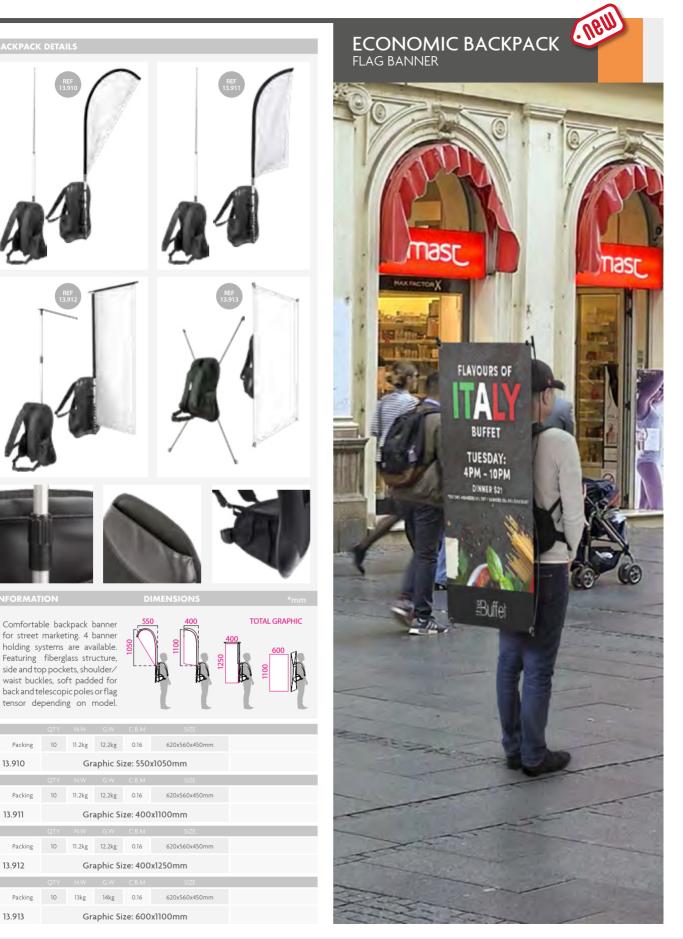

## SEG 🔝 🚺 🎜 🖨 🏵 Pop Up

DIMENSIONS

INFORMATION

Featuring a quick assembly white aluminium frame with magnetic bars for silicone edge textile graphics. Includes 2 attachable feet, silicone strip roll and bag. It can be turn into an backlit display with the optional LED Strip and Power Adapter (sold separately).