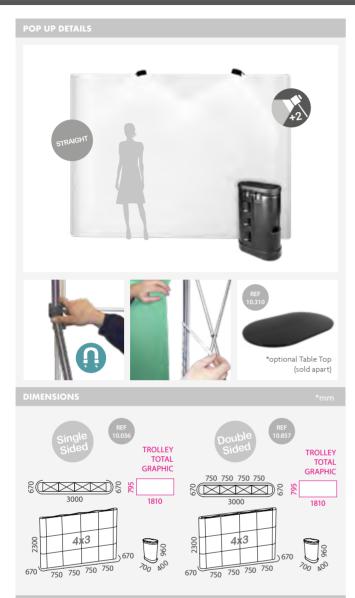

# Events

П

Complete range of promotional walls, counters and flag banners which provide an integral solution for the event exhibition.

- 106 SEG SYSTEM
- 110 POP UPS
- 123 POP UP ACCESSORIES
- **127** PROMOTION COUNTERS
- **141** TRADESHOW SYSTEMS
- 151 TRADESHOW FURNITURE
- **156** FLAG BANNERS
- **172** WALL BANNERS
- **178** REFILLABLE BASE BANNERS
- 183 SIDELINE BANNERS