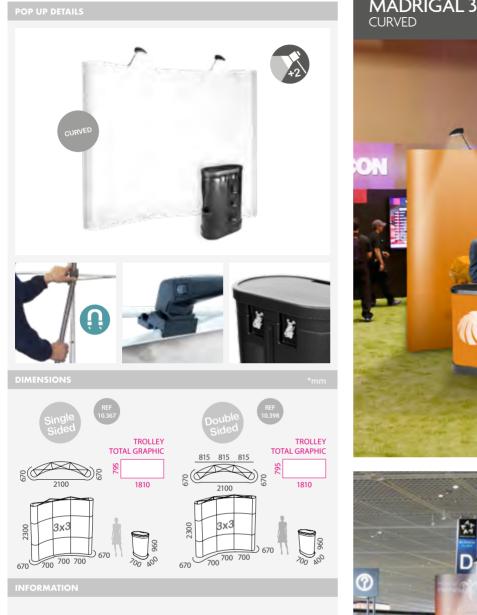

# Events

П

Complete range of promotional walls, counters and flag banners which provide an integral solution for the event exhibition.

- 106 SEG SYSTEM
- 110 POP UPS
- 123 POP UP ACCESSORIES
- **127** PROMOTION COUNTERS
- **141** TRADESHOW SYSTEMS
- 151 TRADESHOW FURNITURE
- **156** FLAG BANNERS
- **172** WALL BANNERS
- **178** REFILLABLE BASE BANNERS
- 183 SIDELINE BANNERS