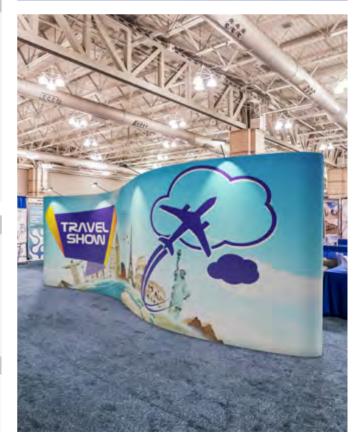

rame with magnetic loop strips, yet with adhesive to the magnetic strip (1 strip roll is included). With 4 spotlights for accenting your graphics. Also, it includes 2 trolley hard-cases with wheels that can be used as counters, and wraps for the cases can be customized with printed graphics (printing is available but not included). Ideal for enhancing your business's presence at your next media event, exhibition, tradeshow or convention.

| Packing | 2 | 35.6kg<br>30kg | 36.6kg<br>31kg | 0.32<br>0.32 | 730x430x1010mm<br>730x430x1010mm                |  |
|---------|---|----------------|----------------|--------------|-------------------------------------------------|--|
| 10.234  | C | Graphic        | Size:          |              | 670x2300mm x2<br>700x2300mm x8<br>815x2300mm x8 |  |





#### POP UP ACCESSORIES 🛞 Trolleys and Cases | Table Top



#### POP UP ACCESSORIES 🛞 Pop Up Bars | Magnetic Bar | Magnetic Strip

| TOP AND BOTTOM                                                                                                                                                                                                                       | TOP AND BOTTOM                                                                                                                                                                                                                       |
|----------------------------------------------------------------------------------------------------------------------------------------------------------------------------------------------------------