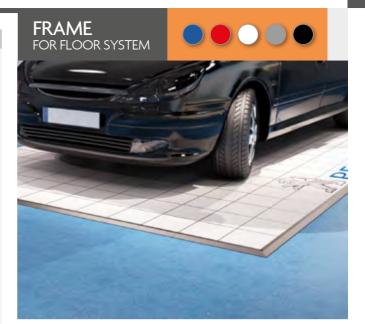

pose floor tiles are suitable for indoor or outdoor events. Each unit with the reinforced composition provides a strong foundation efficient for impact and shock absorption. Ideal for a trade show booth set up. 5 colors available.









### TRADESHOW FURNITURE 🖉 Floor System







FLOOR SYTEM DETAILS



INFORMATION

DIMENSIONS

Flooring construction is made easy with the clip and loop plastic tiles which allow each component to snap together without any tool. Create a finished and clean look by adding the sloped edge and mitered corner attachments to the perimeter for a smooth transition into a trade show booth. Each unit with the reinforced composition provides a strong foundation efficient for impact and shock absorption. Ideal for a trade show booth set up. 5 colors available.











## OUTDOOR EVENTS 🚯 🕕 🛞 🖨 🗟 Flag Banners

4.5m

### YUSTE











INFORMATION

Yuste is a telescopic flagpole with a refillable 6l base. It can be used with 2 flag banners (1-sided or 2-sided option). It is made of aluminium and plastic. Carry bag is included.

| YUSTE  |   |         |           |           |               |          |
|--------|---|---------|-----------|-----------|---------------|----------|
| Pole   | 1 | 1.35kg  | 1.85kg    | 0.015     | 120x80x1650mm |          |
| Base   | 1 | 0.95kg  | 1.15kg    | 0.017     | 260x200x340mm | <b>0</b> |
| 10.709 |   | Graphic | Size: ± 3 | 300x1500- | 4500mm (x2)   |          |



| BREST  | ΟΤΥ | N.W   | G.W       | C.B.M      | SIZE           |
|--------|-----|-------|-----------|------------|----------------|
|        |