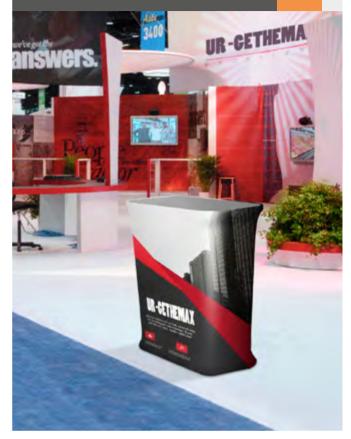

## SEG 🗟 🕥 🖗 🖨 💷 🕙 🛞 Totem

#### INFORMATION

Featuring a quick assembly white aluminium frame with magnetic bars for attaching silicone edge textile graphics. Includes 2 attachable feet, silicone strip roll and bag. Optional LED strip and Power Adapter (sold separately).