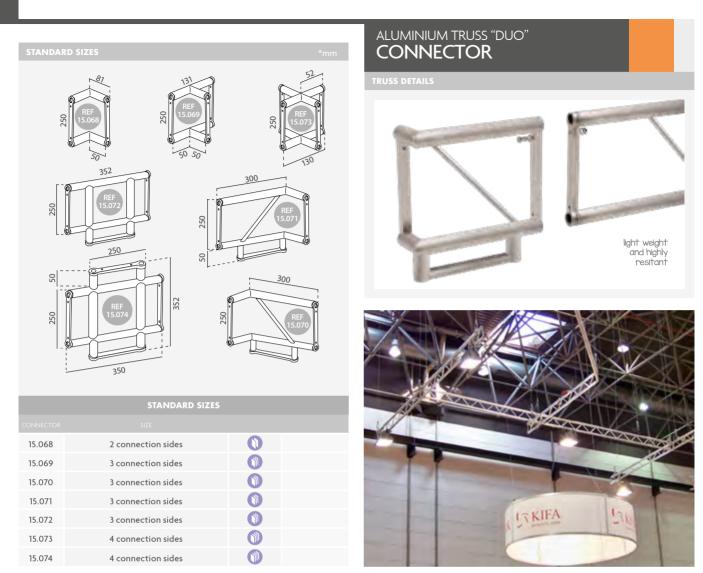

show fixtures available on this catalogue, such as counters, iPad mounts, chairs or brochure stands. The exhibition booths, offer a great way to market your business at trade shows, conventions, media events or expos.

| Packing | 1 | 15kg | 16.2kg     | 0.14     | 420x150x1250mm |
|---------|---|------|------------|----------|----------------|
| 10.648  |   | Gra  | phic Size: | 3000x200 | 00mm           |



## QUICK SYSTEM













 $\oslash$ 

100x19mm

- 19mm width. - Front connection.

10.972

100

00 0

x10 🌾













Aluminium Truss "Duo" formed by 2 aluminum bars, color "natural silver."

| TRUSS DUO | SIZE   |
|-----------|--------|
| 15.305    | 500mm  |
| 15.060    | 1000mm |
| 15.063    | 1500mm |
| 15.066    | 2000mm |
| 15.306    | 2500mm |
| 15.307    | 3000mm |







These screws for mounting the aluminum Truss are made of steel. Nut is supplied.

15.040 44x11mm

**STEEL SCREWS** FOR ALUMINIUM TRUSS





INFORMATION

Vertical aluminium Truss, 32 mm diameter. Ideal for producing and assembling a booth, venues, outdoor events, placing graphics, etc. It is characterized by its great resistance, lightweight and easy assembly. Color: natural silver.

Colonne de Truss fabriquée en aluminium, couleur "argent naturel" avec tubes de 32mm de diamètre. Idéal pour la réalisation et le montage de stands, scènes, événements extérieurs, suspension de bâches, etc. Léger, résistant et facile à monter.

Colunas Truss fabricadas em alumínio, em cor prateada, com tubos de 32mm de diâmetro. Ideal para a realização e montagem de stands, cenários, eventos ao ar livre, co