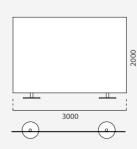

unit features a lightweight, yet sturdy, aluminium profile structure. This unit can be easily assembled fast and easily. The entire portable display can be set up and taken down within minutes. It's composed by 1 aluminium frame structure, 2 round bases and 1 oxford bag for an easy transportation. Also 2 spotlights are included. Pair this backdrop wall with some trade show fixtures available on this catalogue, such as counters, iPad mounts, chairs or brochure stands. The exhibition booths, offer a great way to market your business at trade shows, conventions, media events or expos.

| Packing | 1 | 15kg | 16.2kg   | 0.14  | 420x150x1250mm |  |
|---------|---|------|----------|-------|----------------|--|
| 10.647  |   |      | Size: 30 | 00x20 | 00mm           |  |

### **EXTERNAL SIZE**



### TRADESHOW SYSTEMS 🔕 🖨 Exhibition Wall

| CONTENT                                                                                                                                                                         | PERUGIA               |
|---------------------------------------------------------------------------------------------------------------------------------------------------------------------------------|-----------------------|
| EN<br>Portable Display Wall. The construction makes an easy<br>and fast assembly.<br>• Aluminium Profile, base feet and two spotlights.<br>• Oxford Cloth bag: 1 unit.          |                       |
| <ul> <li>Visuel portable, facile et rapide à monter.</li> <li>Profils en aluminium, bases et foyers d'éclairage.</li> <li>Valise de transport