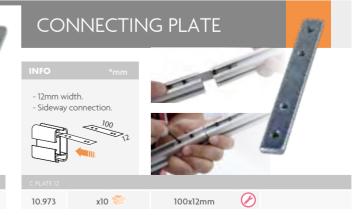

fast and easily. The entire portable display can be set up and taken down within minutes. It's composed by 1 aluminium frame structure, 2 round bases and 1 oxford bag for an easy transportation. Also 2 spotlights are included. Pair this backdrop wall with some trade show fixtures available on this catalogue, such as counters, iPad mounts, chairs or brochure stands. The exhibition booths, offer a great way to market your business at trade shows, conventions, media events or expos.

| Packing | 1 | 15kg | 16.2kg     | 0.14     | 420x150x1250mm |
|---------|---|------|------------|----------|----------------|
| 10.648  |   | Gra  | phic Size: | 3000x200 | 00mm           |



## QUICK SYSTEM













 $\oslash$ 

100x19mm

- 19mm width. - Front connection.

10.972

100

00 0

x10 🌾













Aluminium Truss "Duo" formed by 2 aluminum bars, color "natural silver."

| TRUSS DUO | SIZE   |
|-----------|--------|
| 15.305    | 500mm  |
| 15.060    | 1000mm |
| 15.063    | 1500mm |
| 15.066    | 2000mm |
| 15.306    | 2500mm |
| 15.307    | 3000mm |







These screws for mounting the aluminum Truss are made of steel. Nut is supplied.

15.040 44x11mm

**STEEL SCREWS** FOR ALUMINIUM TRUSS





INFORMATION

Vertical aluminium Truss, 32 mm diameter. Ideal for producing and assembling a booth, venues, outdoor events, placing graphics, etc. It is characterized by its great resistance, lightweight and easy assembly. Color: natural silver.

Colonne de Truss fabriquée en aluminium, couleur "argent naturel" avec tubes de 32mm de diamètre. Idéal pour la réalisation et le montage de st