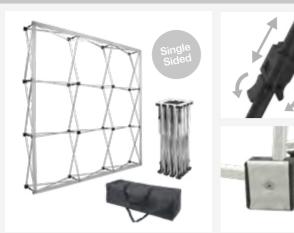

## SEG 🔝 🚺 🎜 🖨 🏵 Pop Up

DIMENSIONS

INFORMATION

Featuring a quick assembly white aluminium frame with magnetic bars for silicone edge textile graphics. Includes 2 attachable feet, silicone strip roll and bag. It can be turn into an backlit display with the optional LED Strip and Power Adapter (sold separately).