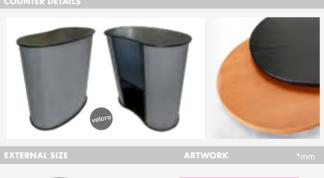

elcro Industries B. V. | VELCRO® é una marca registrada de



INFORMATION

The Valdes Counter features a circular design that allows the integration of the counter in any space for exhibition and with the advantage of being more accessible than other counters. It has a black wooden countertop and base. It is fast and easy to setup in seconds. A carrying bag with handles is included.

| VALDES  |   |                |                |                |                               |  |
|---------|---|----------------|----------------|----------------|-------------------------------|--|
| Packing | 2 | 3.8kg<br>2.7kg | 4.3kg<br>3.2kg | 0.016<br>0.037 | 460x80x460mm<br>200x200x930mm |  |
| 10.685  |   | Gr             | aphic Si       | ze: 1225       | 5x900mm                       |  |









INFORMATION

The Doiras Counter features a black wooden countertop and base. Also, it has 1 plastic shelf in the interior for storaging. A nylon carrying bag with handles is included. Doiras Counter is easy to set-up and breakdown in only a few seconds, making it perfect for travelling business people.

| DOIRAS  |   |       |          |         |               |  |
|---------|---|-------|----------|---------|---------------|--|
| Packing | 2 | 12kg  | 13kg     | 0.0372  | 500x80x930mm  |  |
| -       |   | 1.5kg | 2kg      | 0.0372  | 200x200x930mm |  |
| 13.475  |   |       | Currenti | C       | 050-000       |  |
| 13.476  |   |       | Graphic  | size: i | 850x900mm     |  |
|         |   |       |          | 1 011   |               |  |





| Packing  | 1 | 15kg | 16kg | 0.2126