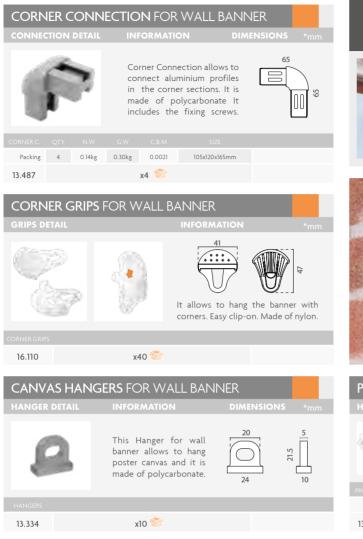

|
| 13.484             |          | Length         | : 2000mr       | n              | x2 🌾                   |  |
|                    |          |                |                |                |                        |  |
|                    |          |                |                |                |                        |  |
| 3m BARS<br>Packing | QTY<br>4 | N.W<br>11.77kg | G.W<br>12.80kg | C.B.M<br>0.048 | SIZE<br>145x110x3010mm |  |

### CORNER SUPPORT FOR WALL BANNER





 $\circ$ 

Packing 4 0.52kg 0.67kg 13.485

105x120x165mm 0.0021 x4 🌾

### STRAIGHT SUPPORT FOR WALL BANNER





Π 62 70 Made of 2mm sheet metal.

It includes the fixing screws.

Packing 4 0.41kg 0.56kg 0.0021 105x120x165mm



x4 🌾

### WALL BANNER SYSTEM





13.486

# OUTDOOR EVENTS ( ) 🕜 Wall Banners





### WALL BANNER SYSTEM





| PROFILE CONNECTION FOR WALL BANNER |        |        |          |           |                                    |     |         |     |
|------------------------------------|--------|--------|----------|-----------|------------------------------------|-----|---------|-----|
| HANGER                             | R DETA |        | INFOR    | MATION    |                                    | DIM | ENSIONS | *mm |
| 2                                  |        | 0      | straight | sections. | n for the<br>Made of<br>asy setup. |     | 51      | 5   |
| PROFILE C.                         | QTY    | N.W    | G.W      | C.B.M     | SIZE                               |     |         |     |
| Packing                            | 4      | 0.11kg | 0.26kg   | 0.002