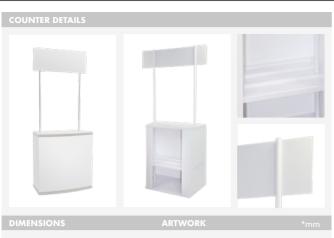

#### COUNTER DETAIL

DIMENSIONS

^m

#### INFORMATION

SEG Counter features a white aluminium frame for attaching silicone edge textile graphics. Includes black or white countertop, silicone strip roll and carry bag. It can be turn into a backlit with the optional LED strip and Power Adapter (sold separately).