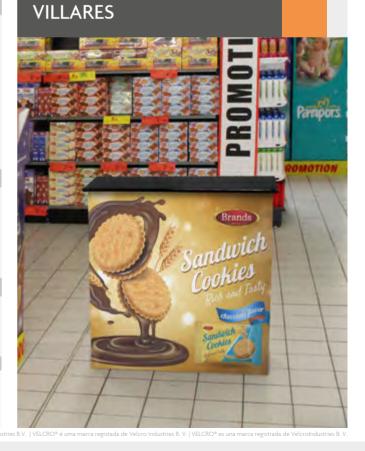

8.35kg | 9.15kg   | 0.0609   | 290x210x1000mm |  |
|---------|---|--------|----------|----------|----------------|--|
| 10.323  |   | Grapl  | hic Size | e: 905x1 | 600mm          |  |



#### COUNTER DETAIL





#### INFORMATION

Villares is a very fast assembly counter thanks to its genuine VELCRO® brand fasteners system. Features 2 blackened wooden shelves (foldable top) and a carry bag. Ideal for tradeshows, promotional events at stores or business presentations.

| VILLARES |   |        |          |          |                |
|----------|---|--------|----------|----------|----------------|
| Bottom   | 1 | 3.1kg  | 6.85kg   | 0.12     | 445x230x1130mm |
| Тор      | 1 | 5.45kg | 6.6kg    | 0.04     | 465x70x1120mm  |
| 10.096   |   | Gr     | aphic Si | ze: 1730 | 0x995mm        |





#### COUNTER DETAIL



#### INFORMATION

The Atenas Counter features a black wooden countertop and base. Also, it has 1 plastic shelf in the interior and a top header of 795x295mm for displaying your message. A fabric carrying bag with handles is included. Easy and fast to set up thanks to its genuine VELCRO® brand fasteners system. It is ideal for being used at tradeshows, media events or business presentations.

| Packing | 1 | 25.8kg | 27kg     | 0.21     | 500x440x940mm |  |
|---------|---|--------|----------|----------|---------------|--|
| 10.312  |   | Gra    | aphic Si | ze: 1800 | 0x900mm       |  |



CRO® is a registered trademark of Velcro BVBA. | VELCRO® est une marque déposée de Velcro Industries B.V. | VELCRO® é uma marca registada de Velcro Industries B. V. | VELCRO® es