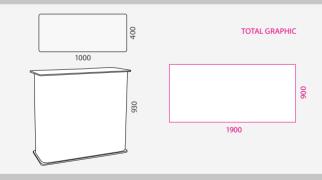

#### COUNTER DETAIL

DIMENSIONS

^m

#### INFORMATION

SEG Counter features a white aluminium frame for attaching silicone edge textile graphics. Includes black or white countertop, silicone strip roll and carry bag. It can be turn into a backlit with the optional LED strip and Power Adapter (sold separately).