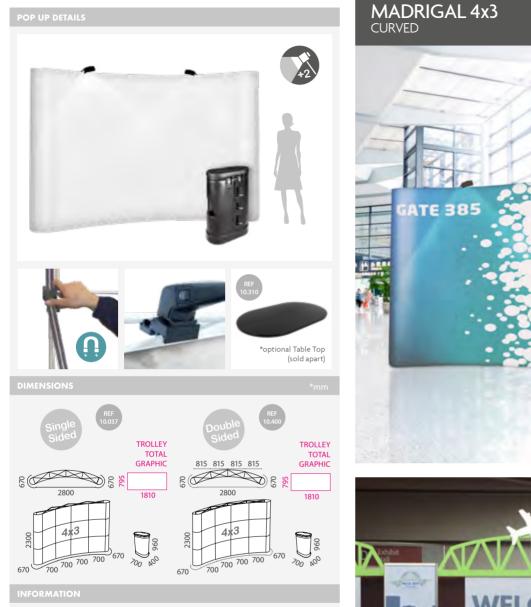

## SEG 🔝 🚺 🎜 🖨 🏵 Pop Up

DIMENSIONS

INFORMATION

Featuring a quick assembly white aluminium frame with magnetic bars for silicone edge textile graphics. Includes 2 attachable feet, silicone strip roll and bag. It can be turn into an backlit display with the optional LED Strip and Power Adapter (sold separately).

|          | QTY | N.W           | G.W     | C.B.M | SIZE                                              |
|----------|-----|---------------|---------|-------|---------------------------------------------------|
| Packing  | 1   | 11kg          | 12kg    | 0.084 | 265x320x990mm                                     |
| 13.880-1 |     | aphic<br>izes |         | Side  | :k: 795x2215mm<br>es: 275x2215mm<br>om: 785x250mm |
|          |     |               |         |       |                                                   |
| Packing  | 1   | 13kg          | 14kg    | 0.084 | 265x320x990mm                                     |
| 13.880-2 |     | aphic<br>izes |         | Side  | k: 1525x2215mm<br>es: 275x2215mm<br>m: 1510x250mm |
|          | QTY | N.W           | G.W     | C.B.M | SIZE                                              |
| Packing  | 1   | 15.1kg        | 16.10kg | 0.084 | 265x320x990mm                                     |
| 13.880-3 |     | aphic<br>izes |         | Side  | x: 2255x2215mm<br>es: 275x2215mm<br>n: 2235x250mm |
|          | QTY | N.W           | G.W     | C.B.M | SIZE                                              |
| Packing  | 1   | 17kg          | 18kg    | 0.084 | 265x320x990mm                                     |
| 13.880-4 | Gr  | aphic         | Fro     |       | :: 2985x2215mm<br>es: 275x2215mm                  |