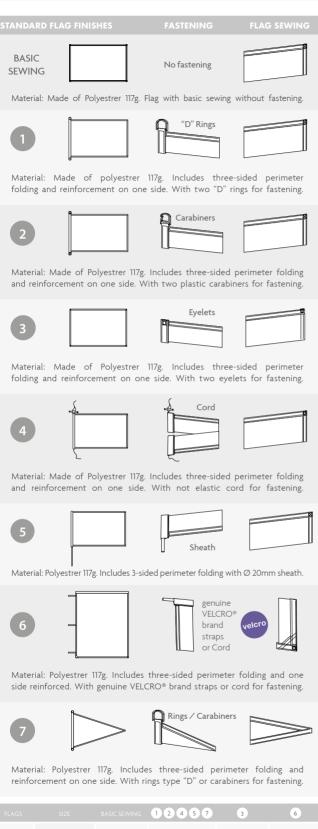

# Events

П

Complete range of promotional walls, counters and flag banners which provide an integral solution for the event exhibition.

- 106 SEG SYSTEM
- 110 POP UPS
- 123 POP UP ACCESSORIES
- **127** PROMOTION COUNTERS
- **141** TRADESHOW SYSTEMS
- 151 TRADESHOW FURNITURE
- **156** FLAG BANNERS
- **172** WALL BANNERS
- **178** REFILLABLE BASE BANNERS
- 183 SIDELINE BANNERS