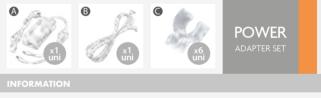

Compatible with 13.883 and 13.884. Includes: 1 Power Adapter (A) (with 2 output cables: 38cm and 118cm) + 1 Long Connect 2.3m Cable (B) + 6 Cable Clips (D)

| Packing | 30  | 15kg    | 16kg  | 0.083 | 370x450x500mm  |  |
|---------|-----|---------|-------|-------|----------------|--|
| 13.885  | Inp | ut: 100 | -240V | Outp  | out: 24V/6.25A |  |