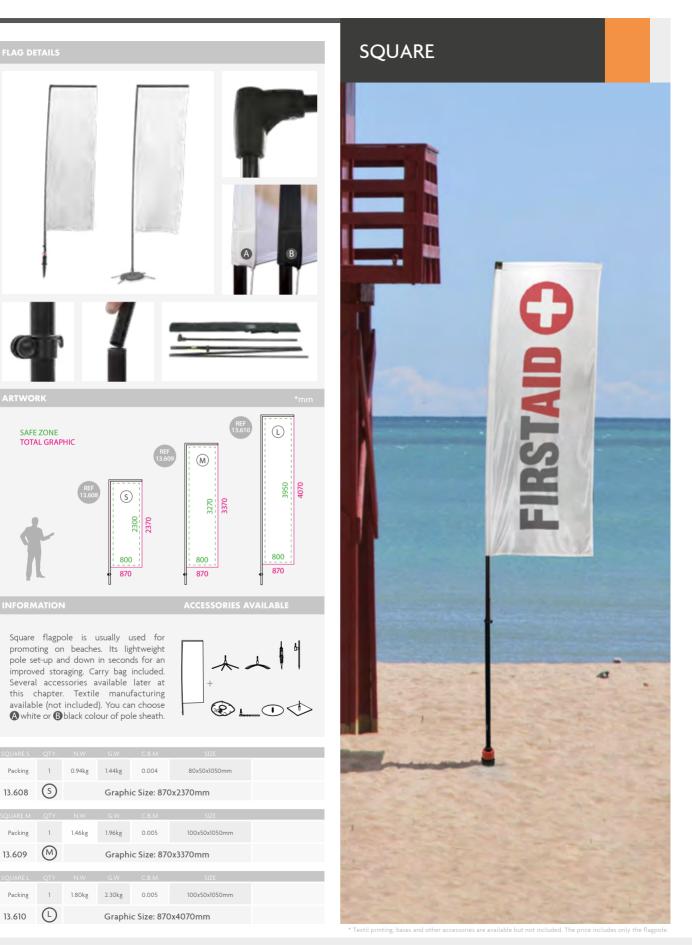

|                                                                                                                                                                   |

## OUTDOOR EVENTS 🚯 🛞 🖨 🗟 Flag Banners



## OUTDOOR EVENTS 🚯 🛞 🖨 🗟 Flag Banners

**KNIFE** 



In e Knire is a riagpole made of riberglass, aluminium and plastic. The pole is collapsible for an easy portability. Also, a carry nylon bag is included. Multiple accessories are available later at this chapter. Textile manufacturing available (not included). You can choose (A) white or (B) black colour of pole sheath.



| KNIFE S  | QTY            | N.W    | G.W     | C.B.M   | SIZE         |  |
|----------|----------------|--------|---------|---------|--------------|--|
| Packing  | 1              | 0.94kg | 1.44kg  | 0.005   | 80x50x1410mm |  |
| 13.604   | $(\mathbb{S})$ | (      | Graphic |         |              |  |
| KNIFE M  | QTY            | N.W    | G.W     | C.B.M   | SIZE         |  |
| Packing  | 1              | 1.15k