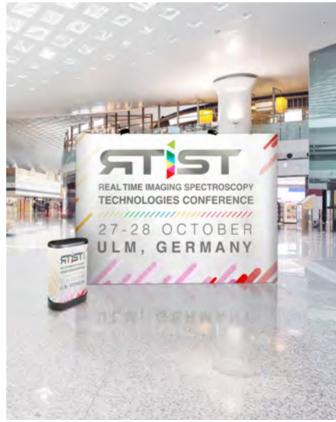

## SEG 🗟 🕥 🖗 🖨 💷 🕙 🛞 Totem

#### INFORMATION

Featuring a quick assembly white aluminium frame with magnetic bars for attaching silicone edge textile graphics. Includes 2 attachable feet, silicone strip roll and bag. Optional LED strip and Power Adapter (sold separately).