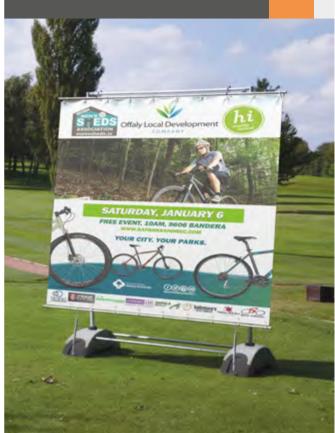

The Wall Banner System is composed by a profile frame structure made of silver anodised lightweight aluminium and a full range of accessories for holding big size poster canvas. The wall banner system adopts a simple design to showcase your advertisement or promotional poster. Easy to assemble. The banner is attached by hanger clips through the grommets and fixed to the aluminium profile structure, allowing a simple and fast changing of the banner. Ideal for promoting your business or for displaying at outdoor exhibitions.

Lightweight profile made of anodised aluminium, available in 2 or 3m length.

| Packing            | 2        | 3.92kg         | 4.40kg         | 0.0115         | 75x75x2037mm           |  |
|--------------------|----------|----------------|----------------|----------------|------------------------|--|
| 13.484             |          | Length         | : 2000mr       | n              | x2 🌾                   |  |
|                    |          |                |                |                |                        |  |
|                    |          |                |                |                |                        |  |
| 3m BARS<br>Packing | QTY<br>4 | N.W<br>11.77kg | G.W<br>12.80kg | C.B.M<br>0.048 | SIZE<br>145x110x3010mm |  |

### CORNER SUPPORT FOR WALL BANNER

 $\circ$ 

Packing 4 0.52kg 0.67kg 13.485

105x120x165mm 0.0021 x4 🌾