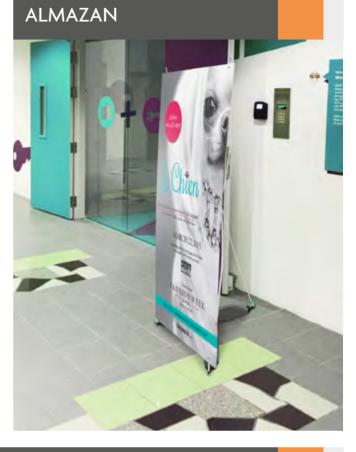

## SEG 🔝 🚺 🎜 🖨 🏵 Pop Up

DIMENSIONS

INFORMATION

Featuring a quick assembly white aluminium frame with magnetic bars for silicone edge textile graphics. Includes 2 attachable feet, silicone strip roll and bag. It can be turn into an backlit display with the optional LED Strip and Power Adapter (sold separately).

|          | QTY | N.W           | G.W     | C.B.M | SIZE                                              |
|----------|-----|---------------|---------|-------|---------------------------------------------------|
| Packing  | 1   | 11kg          | 12kg    | 0.084 | 265x320x990mm                                     |
| 13.880-1 |     | aphic<br>izes |         | Side  | :k: 795x2215mm<br>es: 275x2215mm<br>om: 785x250mm |
|          |     |               |         |       |                                                   |
| Packing  | 1   | 13kg          | 14kg    | 0.084 | 265x320x990mm                                     |
| 13.880-2 |     | aphic<br>izes |         | Side  | k: 1525x2215mm<br>es: 275x2215mm<br>m: 1510x250mm |
|          | QTY | N.W           | G.W     | C.B.M | SIZE                                              |
| Packing  | 1   | 15.1kg        | 16.10kg | 0.084 | 265x320x990mm                                     |
| 13.880-3 |     | aphic<br>izes |         | Side  | x: 2255x2215mm<br>es: 275x2215mm<br>n: 2235x250mm |
|          | QTY | N.W           | G.W     | C.B.M | SIZE                                              |
| Packing  | 1   | 17kg          | 18kg    | 0.084 | 265x320x990mm                                     |
| 13.880-4 | Gr  | aphic         | Fro     |       | :: 2985x2215mm<br>es: 275x2215mm                  |