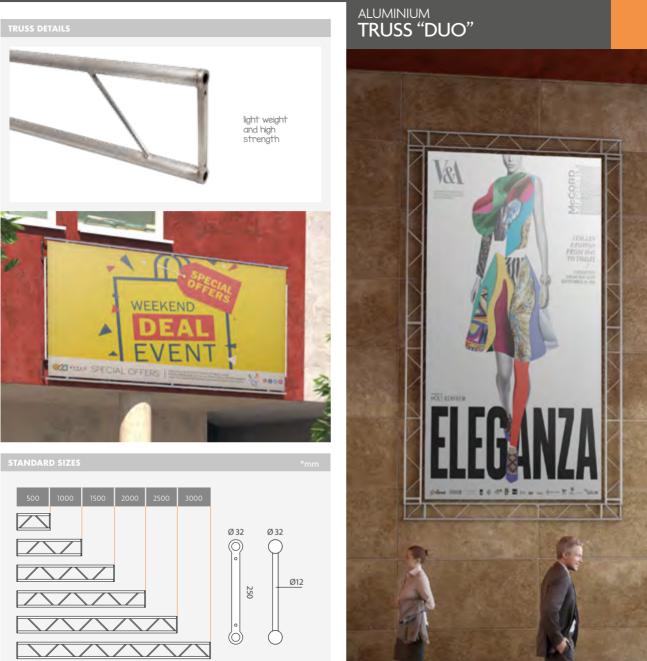

and easily. The entire portable display can be set up and taken down within minutes. It's composed by 1 aluminium frame structure, 2 round bases and 1 oxford bag for an easy transportation. Also 2 spotlights are included. Pair this backdrop wall with some trade show fixtures available on this catalogue, such as counters, iPad mounts, chairs or brochure stands. The exhibition booths, offer a great way to market your business at trade shows, conventions, media events or expos.

| Packing | 1 | 15kg | 16.2kg     | 0.14     | 420x150x1250mm |
|---------|---|------|------------|----------|----------------|
| 10.648  |   | Gra  | phic Size: | 3000x200 | 00mm           |



## QUICK SYSTEM













 $\oslash$ 

100x19mm

- 19mm width. - Front connection.

10.972

100

00 0

x10 🌾













Aluminium Truss "Duo" formed by 2 aluminum bars, color "natural silver."

| TRUSS DUO | SIZE   |
|-----------|--------|
| 15.305    | 500mm  |
| 15.060    | 1000mm |
| 15.063    | 1500mm |
| 15.066    | 2000mm |
| 15.306    | 2500mm |
| 15.307    | 3000mm |







These screws for mounting the aluminum Truss are made of steel. Nut is supplied.

15.040 44x11mm

**STEEL SCREWS** FOR ALUMINIUM TRUSS





INFORMATION

Vertical aluminium Truss, 32 mm diameter. Ideal for producing and assembling a booth, venues, outdoor events, placing graphics, etc. It is characterized by its great resistance, lightweight and easy assembly. Color: natural silver.

Colonne de Truss fabriquée en aluminium, couleur "argent naturel" avec tubes de 32mm de diamètre. Idéal pour la réalisation et le montage de stands