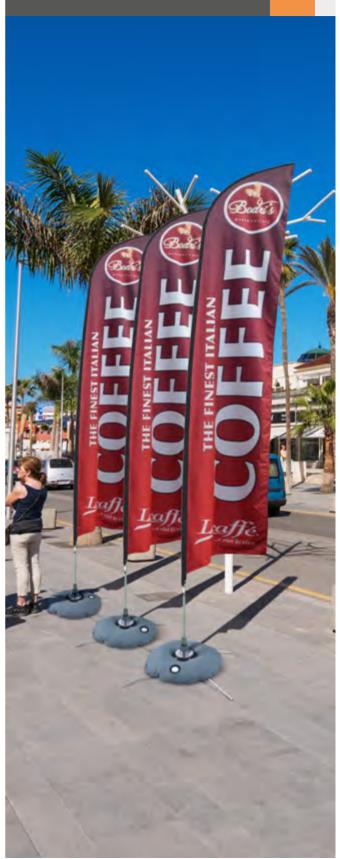

0.005   | 80x50x1410mm |  |
| 13.604   | $(\mathbb{S})$ | (      | Graphic |         |              |  |
| KNIFE M  | QTY            | N.W    | G.W     | C.B.M   | SIZE         |  |
| Packing  | 1              | 1.15kg | 1.65kg  | 0.005   | 80x50x1410mm |  |
| 13.605   | $\bigcirc$     |        | Graphic | Size: 1 | 030x3015mm   |  |
| KNIFE L  | QTY            | N.W    | G.W     | C.B.M   | SIZE         |  |
| Packing  | 1              | 1.60kg | 2.10kg  | 0.005   | 80x50x1410mm |  |
| 13.606   | L              | (      | Graphic | Size: 1 | 030x3985mm   |  |
| KNIFE XL | QTY            | N.W    | G.W     | C.B.M   | SIZE         |  |
| Packing  | 1              | 1.65kg | 2.15kg  | 0.006   | 90x50x1410mm |  |
| 13.607   |                | (      | Graphic | Size: 1 | 030x4610mm   |  |



Textil printing, bases and other accessories are available but not included. The price includes only the flag

## OUTDOOR EVENTS 🚯 🛞 🖨 🗟 Flag Banners



INFORMATION

The Spoon model is a flagpole made of fiberglass, aluminium and plastic. The pole is collapsible for an easy portability. Also, a carry nylon bag is included. Multiple accessories are available later at this chapter. Textile manufacturing available (not included). You can choose white or Biblack colour of pole sheath. CCESSORIES AVAILABI



| spoon s            | QTY        | N.W           | G.W               | C.B.M             | SIZE                       |  |
|--------------------|------------|---------------|-------------------|-------------------|----------------------------|--|
| Packing            | 1          | 0.67k