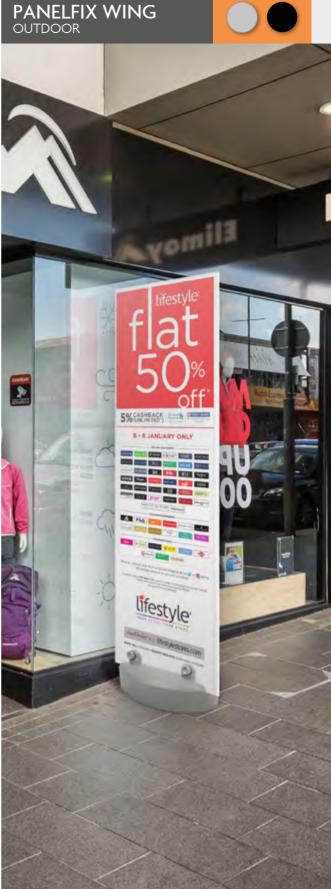

use, features an easy interchange of graphics and adjustable height (telescopic). Carry bag is included.

| Packing | 6 | 13kg  | 16.20kg   | 0.1       | 400x320x850mm |    |  |
|---------|---|-------|-----------|-----------|---------------|----|--|
| Uni.    | 1 | 1.8kg | 2.2kg     | 0.02      | 240x100x840mm | 61 |  |
| 10.029  |   | Gra   | phic Size | : 800x190 | 0mm           |    |  |



### OUTDOOR EVENTS 🚯 🛞 Refillable Base Banners

BASE DETAILS



BASE DETAILS



INFORMATION

With a durable design and easy portability, this double-sided base with corrugated plastic insert is ideal for placing outdoors, in areas with high foot traffic to draw in new customers. The weighted poster holder can be filled with up to 51 of water or sand. This base is available on Grey or black color.





# OUTDOOR EVENTS 🚯 🕕 🛞 🖨 Refillable Base Banners



# OUTDOOR EVENTS 🚯 🕥 🛞 🖨 Refillable Base Banners



2500 REF 10.030



INFORMATION

The Barahona 10.030 Model features 2 Bases (fill each one with 25l water or sand) and a one or two-sided design for displaying large graphic banners so it is perfect for an outdoor use where bases can resist strong wind conditions. The Barahona 10.830 features 4 Bases (fill each one with 25l of water or sand). Its 4 ultra-large bases are very stable for an outdoor use, which ones are avalaible to resist strong wind conditions. This Barahona model is the first choice for a huge outdoor display background (visual: 5000x2000mm).

| Pole   | 1 | 11.5kg | 16kg     | 0.04  | 410x210x1660mm |  |
|--------|---|--------|----------|-------|----------------|--|
| B