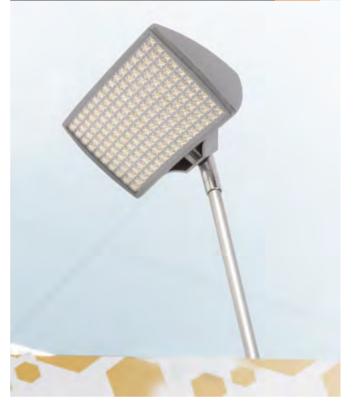

INFORMATION

This LED Strip Kit can be mounted in seconds thanks to its clip system. The LED Strip Kit includes: 2 LED Strips () + 4 Clip Holders ()

| Packing | 2   | 2.50kg     | 3.50 | )kg | 0.016     | 120> | (110x1215mm |
|---------|-----|------------|------|-----|-----------|------|-------------|
| 13.883  | Len | ngth: 925n | nm   | 10  | x 3.2W/LE | ED   | 32W         |