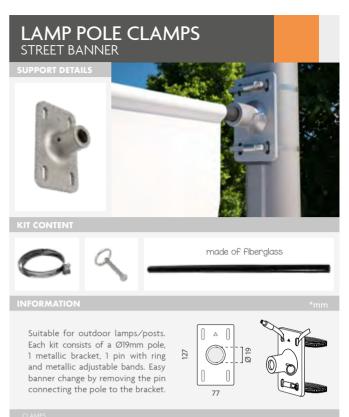

|   |
|------------------------|---------------------|---------------------------------|---|
|                        | CANVAS PROFIL       | E STANDARD SIZES (INCLUDES LED) |   |
| 1 1 1 1 1 1            | 13.737              | 550x1300mm                      |   |
|                        | 13.738              | 1050x2540mm                     |   |
|                        | 13.739              | 1150x5040mm                     |   |
|                        | •                   |                                 | 4 |





## OUTDOOR EVENTS ( ) 🕜 Wall Banners





39

This Banner Support is suitable for wall-mounting. Each kit consists of 2 brackets support and mounting screws. The Wall Support is ideal for hanging big size banners from the street.



10 100

Wall-Mounted



| CEAIMIS |             |  |
|---------|-------------|--|
| 10.071  | Pole 800mm  |  |
| 10.072  | Pole 1000mm |  |
|         |             |  |
|         |             |  |



Suitable for outdoor lamps/ posts. Each kit consists of 2 brackets support and metallic adjustable bands. The Lamp Clamps are ideal for hanging big size banners at outdoor placements.



10.099

Hose Clamps

176

## OUTDOOR EVENTS ( ) 🕜 Wall Banners

### SUPPORT DETAILS



### INFORMATION

Wall Pole features a heavy gauge stainless steel pole to which the flag banner is sleeved and securely mounted to the wall. Designed for resisting strong weather conditions. With a Ø60mm cap. Easy to assemble. Wall fixing screws included.

| POLE 450 | QTY  | N.W           | G.W           | C.B. | М  | SIZE          |
|---------