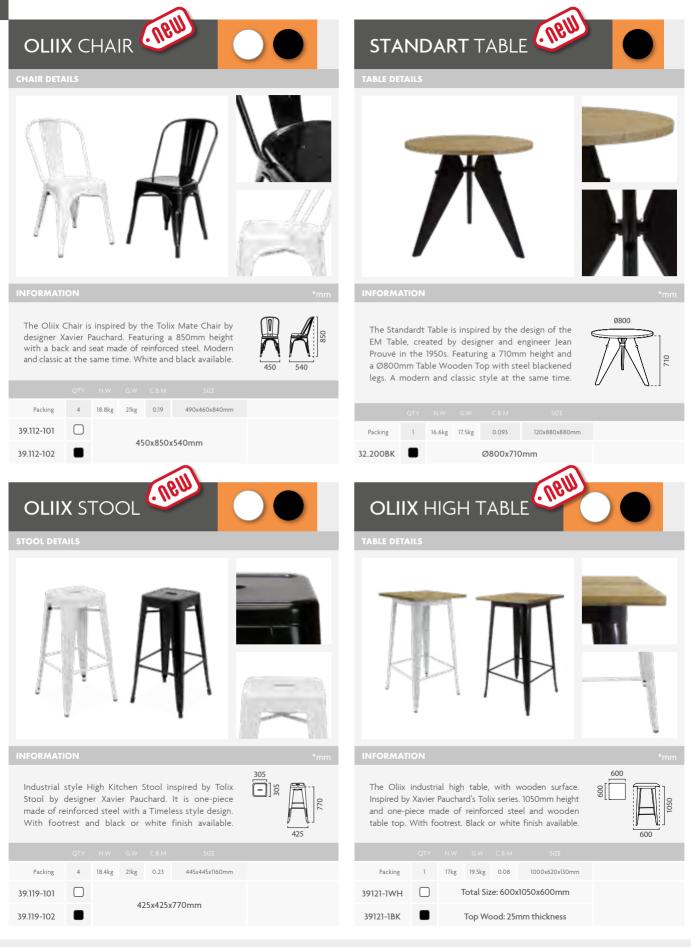

# Events

П

Complete range of promotional walls, counters and flag banners which provide an integral solution for the event exhibition.

- 106 SEG SYSTEM
- 110 POP UPS
- 123 POP UP ACCESSORIES
- **127** PROMOTION COUNTERS
- **141** TRADESHOW SYSTEMS
- 151 TRADESHOW FURNITURE
- **156** FLAG BANNERS
- **172** WALL BANNERS
- **178** REFILLABLE BASE BANNERS
- 183 SIDELINE BANNERS