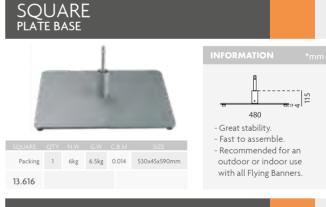

INFORMATION

585

- With 3l refillable bag.

 Ideal for using with the larger flags, also can be

used on uneven ground

(even on slopes).



- Great stability. - Fast to assemble.

- Add an extra 3l weight.
- Suitable for Cross-Plate, Round and Square bases

### TIRE BASE **U STYLE**



13.614

### ROUND plate base

CROSS



INFORMATION \*mm

210

603

- Ideal for Installation under car wheel thanks its U shape.

- Fast to assemble.

555

outdoor or indoor use with all Flying Banners.

DRILL

 Packing
 20
 12kg
 15kg
 0.115
 460x410x610mm

 Uni.
 1
 0.6kg
 0.75kg
 0.025
 390x110x590mm

Packing 20 3kg 4kg 0.006 200x150x200mm

Uni. 1 0.15kg 0.2kg 0.009 140x40x160mm



 Fast to assemble.
 For soft grounds, sand or snow. Ideal for displaying at the beach in summer or ski slopes in winter.







# OUTDOOR EVENTS 🚯 🛞 🖉 🖨 Backpack Flag Banner



### OUTDOOR EVENTS 🚯 🕅 🛞 🖉 🖨 🖨 Foldable Banner



This foldable banner is easily portable and lightweight. Its premium sprung metalic frame providing greater stability. With carry bag, spikes and pole connectors. Ideal for stand out your message at any indoors or outdoor event.

|         | QTY | N.W                      | G.W        | C.B.M      | SIZE          |  |  |  |  |  |  |
|---------|-----|--------------------------|------------|------------|---------------|--|--|--|--|--|--|
| Packing | 10  | 16kg                     | 16.5kg     | 0.05       | 400x400x290mm |  |  |  |  |  |  |
| 13.914  |     | Graphic Size: 1282x645mm |            |            |               |  |  |  |  |  |  |
|         | QTY | N.W                      | G.