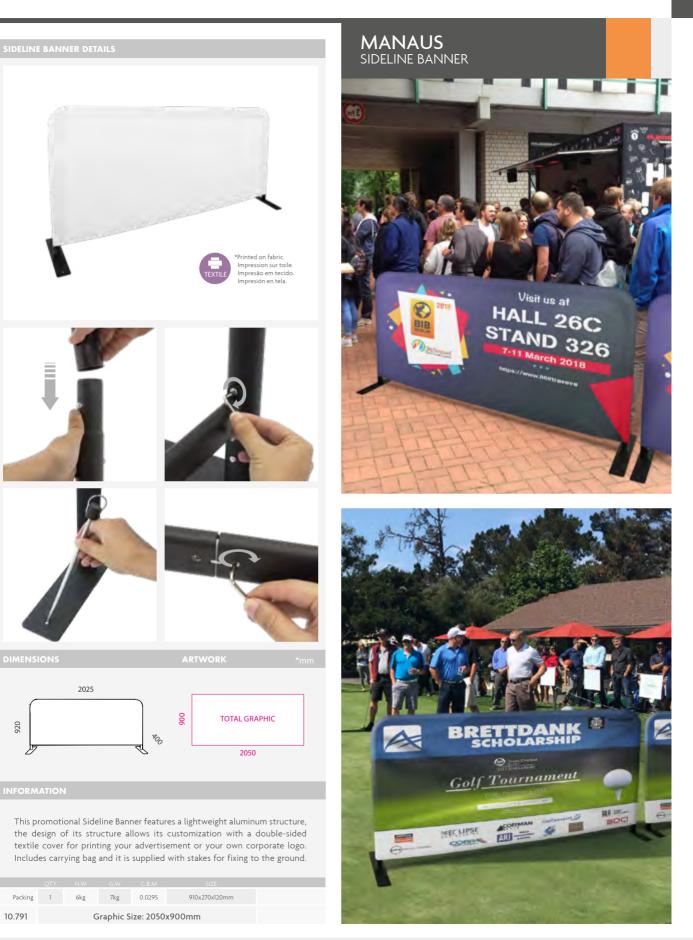

door use, which ones are avalaible to resist strong wind conditions. This Barahona model is the first choice for a huge outdoor display background (visual: 5000x2000mm).

| Pole   | 1 | 11.5kg | 16kg     | 0.04  | 410x210x1660mm |  |
|--------|---|--------|----------|-------|----------------|--|
| Base   | 1 | 8kg    | 9kg      | 0.11  | 430x310x850mm  |  |
| 10.030 |   | Graph  | ic Size: | 2500x | 2000mm         |  |
|        |   | •      |          |       |                |  |
|        |   |        |          |       |                |  |
| Pole   | 1 | 17.2kg | 21.1kg   | 0.044 | 170x150x1720mm |  |
| Base   | 1 | 13.3kg | 18.3kg   | 0.12  | 470x300x850mm  |  |
| 10.830 |   | Graph  | ic Size: | 5000x | 2000mm         |  |

### BARAHONA





OUTDOOR EVENTS 🗟 🚭 🚺 🚱 🖉 Sideline Banners



# OUTDOOR EVENTS 🚥 🐧 🛞 🖨 Sideline Banners

880 TOTAL GRAPHIC 2390

This promotional Sideline Banner is made of lightweight aluminum, the design of its structure allows its customization with a doublesided canvas for printing your advertisement or your own corporate logo. Includes carrying bag for an easy transportation and storing.

| Packing | 1 | 5kg | 6kg       | 0.035        | 170x170x1220mm |  |
|---------|---|-----|-----------|--------------|----------------|--|
| 10.548  |   | Gra | aphic Siz | e: 2390x880r | nm             |  |







1100





This promotional barrier banner is made of lightweight plastic, features a bottom space for customizing, has reflective stripes at the top and rotating bases. Ideal for events thanks to its linkable design. Includes carrying bag for an eas