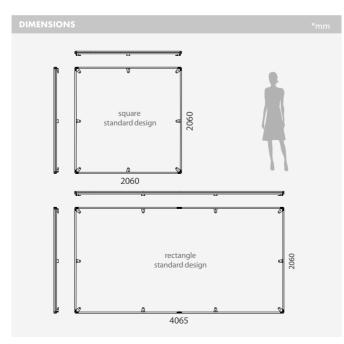

## SEG 🔝 🚺 🎜 🖨 🏵 Pop Up

DIMENSIONS

INFORMATION

Featuring a quick assembly white aluminium frame with magnetic bars for silicone edge textile graphics. Includes 2 attachable feet, silicone strip roll and bag. It can be turn into an backlit display with the optional LED Strip and Power Adapter (sold separately).