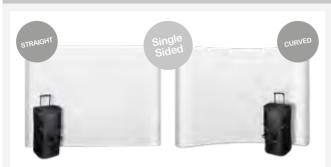

ext media event, exhibition, tradeshow or convention.

| 3x3 STRAIGHT |   |        |       |       |                                |  |
|--------------|---|--------|-------|-------|--------------------------------|--|
| Packing      | 1 | 13kg   | 14kg  | 0.116 | 390x330x900mm                  |  |
| 10.520       | G | raphic | Size: |       | 670x2300mm x2<br>750x2300mm x3 |  |
| 3x3 CURVED   |   |        |       |       |                                |  |
| Packing      | 1 | 13kg   | 14kg  | 0.116 | 390x330x900mm                  |  |
| 10.547       | G | raphic | Size: |       | 670x2300mm x2<br>700x2300mm x3 |  |



\* Spotlights at this page are available but not include



Spotlights at this page are available but not include

## POP UP 🕦 🚺 🌆 🛞 🖨 Magnetic Pop Up

POP UP DETAILS



POP UP DETAILS



DIMENSIONS







INFORMATION

Laredo 4x3 Pop Up features a straight or curved brushed aluminum frame that is lightweight, yet sturdy. Custom graphics attach to the frame with magnetic loop strips, yet with adhesive to the magnetic strip (1 strip roll is included). Also, 1 nylon trolley carry bag with wheels is included. This portable Pop Up can be set up and taken down in a few minutes. Ideal for enhancing your business's presence at your next media event, exhibition, tradeshow or convention.

| I |         |   |        |         |       |                                |  |
|---|---------|---|--------|---------|-------|--------------------------------|--|
|   | Packing | 1 | 21.7kg | 22.1kg  | 0.12  | 390x340x920mm                  |  |
|   | 10.513  | G | raphic | Si