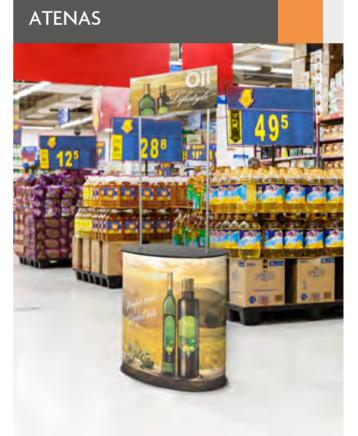

3.1kg  | 6.85kg   | 0.12     | 445x230x1130mm |
| Тор      | 1 | 5.45kg | 6.6kg    | 0.04     | 465x70x1120mm  |
| 10.096   |   | Gr     | aphic Si | ze: 1730 | 0x995mm        |





#### COUNTER DETAIL



#### INFORMATION

The Atenas Counter features a black wooden countertop and base. Also, it has 1 plastic shelf in the interior and a top header of 795x295mm for displaying your message. A fabric carrying bag with handles is included. Easy and fast to set up thanks to its genuine VELCRO® brand fasteners system. It is ideal for being used at tradeshows, media events or business presentations.

| Packing | 1 | 25.8kg | 27kg     | 0.21     | 500x440x940mm |  |
|---------|---|--------|----------|----------|---------------|--|
| 10.312  |   | Gra    | aphic Si | ze: 1800 | 0x900mm       |  |



CRO® is a registered trademark of Velcro BVBA. | VELCRO® est une marque déposée de Velcro Industries B.V. | VELCRO® é uma marca registada de Velcro Industries B. V. | VELCRO® est una marca registrada d

#### **COUNTER DETAILS**





DIMENSIONS

RK



**INFORMATION** 

This counter comes with carry bag and exhibitors can quickly assemble it in a few minutes (no tools required) thanks to its genuine VELCRO® brand fasteners system. Once it has been assembled, the counter is lightweight enough to be moved with ease by one person. It has 1 shelf in the interior, so the extra brochures, business cards and flyers can be stored out of sight so your exhibition always appears clean and organized. This counter features wood or black finish available. Ideal for tradeshows and promotional events at s