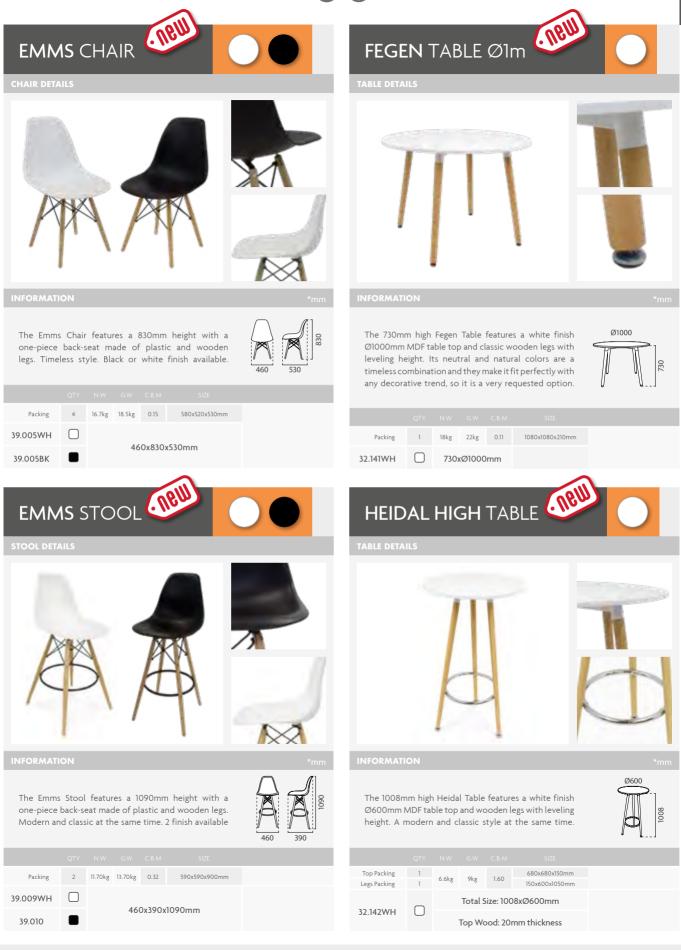

| BRACES     | Ø12x1.0mm           |
| 15.302 | 750x250mm  |     | $\mathbb{Z}$ |      |      |      |      | MATERIAL   | Alloy En-Aw 6005 T6 |
| 15.141 | 1000x250mm |     |              |      |      |      |      | WEIGHT     | 1.84 kg∕m           |
| 15.143 | 1500x250mm |     |              |      | 1    |      |      | Q=         | 250                 |
| 15.145 | 2000x250mm |     |              |      |      |      |      | 550        | <u>Ø12</u>          |
| 15.303 | 2500x250mm |     |              |      |      |      |      |            |                     |
| 15.304 | 3000x250mm |     |              |      |      |      |      | 0=         | O<br>Ø32            |

### INFORMATION

15,147







### **CONNECTOR** TRUSS





### TRADESHOW FURNITURE 🕕 🛞 Tradeshow Furniture



### TRADESHOW FURNITURE 🛞 Tradeshow Furniture



### TRADESHOW FURNITURE 🛞 Tradeshow Furniture



### TRADESHOW FURNITURE Ø Floor System



Snap together these plastic interlocking floor tiles for an easy install and quick setup. Flooring made of high impact material results in long term use and dependability. Beneath each of the floor tiles there are ribbed support pillars for impact and shock absorption. Whether the 250x250mm configuration is used in a trade show booth exhibit, these multi-purpose floor tiles are suitable for indoor or outdoor events. Each unit with the reinforced composition provides a strong foundation efficient for impact and shock absorption. Ideal for a trade show booth set up. 5 colors available.









### TRADESHOW FURNITURE 🖉 Floor System







FLOOR SYTEM