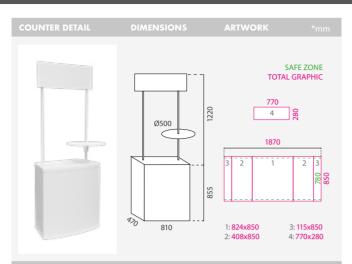

#### COUNTER DETAIL

DIMENSIONS

^m

#### INFORMATION

SEG Counter features a white aluminium frame for attaching silicone edge textile graphics. Includes black or white countertop, silicone strip roll and carry bag. It can be turn into a backlit with the optional LED strip and Power Adapter (sold separately).