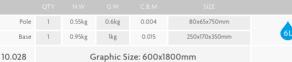

## SEG 🔝 🚺 🎜 🖨 🏵 Pop Up

DIMENSIONS

INFORMATION

Featuring a quick assembly white aluminium frame with magnetic bars for silicone edge textile graphics. Includes 2 attachable feet, silicone strip roll and bag. It can be turn into an backlit display with the optional LED Strip and Power Adapter (sold separately).

|          | QTY | N.W           | G.W     | C.B.M | SIZE                                              |
|----------|-----|---------------|---------|-------|---------------------------------------------------|
| Packing  | 1   | 11kg          | 12kg    | 0.084 | 265x320x990mm                                     |
| 13.880-1 |     | aphic<br>izes |         | Side  | :k: 795x2215mm<br>es: 275x2215mm<br>om: 785x250mm |
|          |     |               |         |       |                                                   |
| Packing  | 1   | 13kg          | 14kg    | 0.084 | 265x320x990mm                                     |
| 13.880-2 |     | aphic<br>izes |         | Side  | k: 1525x2215mm<br>es: 275x2215mm<br>m: 1510x250mm |
|          | QTY | N.W           | G.W     | C.B.M | SIZE                                              |
| Packing  | 1   | 15.1kg        | 16.10kg | 0.084 | 265x320x990mm                                     |
| 13.880-3 |     | aphic<br>izes |         | Side  | x: 2255x2215mm<br>es: 275x2215mm<br>n: 2235x250mm |
|          | QTY | N.W           | G.W     | C.B.M | SIZE                                              |
| Packing  | 1   | 17kg          | 18kg    | 0.084 | 265x320x990mm                                     |
| 13.880-4 | Gr  | aphic         | Fro     |       | :: 2985x2215mm<br>es: 275x2215mm                  |