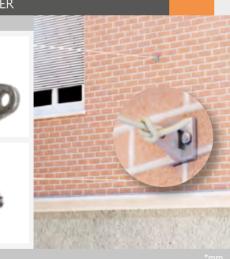

of possibilities, each suited to specific applications. Contact us for more details and information.



# OUTDOOR EVENTS 🚳 🚺 🗿 🖉 Wall Banners

P

| PROFILE STANDARD SIZES | CANVA<br>FOR BIG SI |                                 |   |
|------------------------|---------------------|---------------------------------|---|
|                        | CANVAS PROFIL       | E STANDARD SIZES (INCLUDES LED) |   |
| 1 1 1 1 1 1            | 13.737              | 550x1300mm                      |   |
|                        | 13.738              | 1050x2540mm                     |   |
|                        | 13.739              | 1150x5040mm                     |   |
|                        | •                   |                                 | 4 |





## OUTDOOR EVENTS ( ) 🕜 Wall Banners





39

This Banner Support is suitable for wall-mounting. Each kit consists of 2 brackets support and mounting screws. The Wall Support is ideal for hanging big size banners from the street.



10 100

Wall-Mounted



| CEAIMIS |             |  |
|---------|-------------|--|
| 10.071  | Pole 800mm  |  |
| 10.072  | Pole 1000mm |  |
|         |             |  |
|         |             |  |



Suitable for outdoor lamps/ posts. Each kit consists of 2 brackets support and metallic adjustable bands. The Lamp Clamps are ideal for hanging big size banners at outdoor placements.



10.099

Hose Clamps

176

## OUTDOOR EVENTS ( ) 🕜 Wall Banners

### SUPPORT DETAILS



### INFORMATION

Wall Pole features a heavy gauge stainless steel pole to which the flag banner is sleeved and securely mounted to t