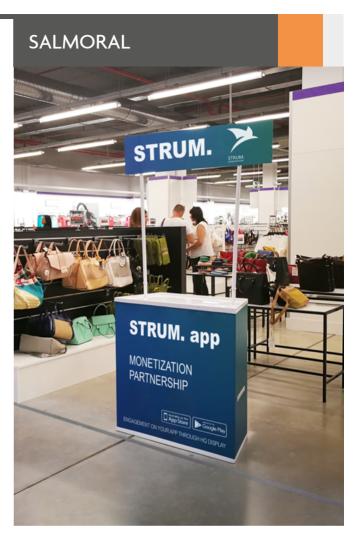

## SEG 🗟 🕦 🖨 🕼 🧐 🛞 Counter

#### INFORMATION

SEG Counter features a white aluminium frame for attaching silicone edge textile graphics. Includes black or white countertop, silicone strip roll and carry bag. It can be turn into a backlit with the optional LED strip and Power Adapter (sold separately).