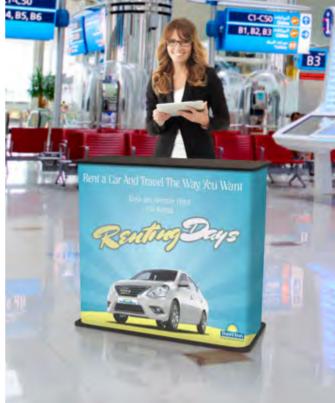

#### INFORMATION

SEG Counter features a white aluminium frame for attaching silicone edge textile graphics. Includes black or white countertop, silicone strip roll and carry bag. It can be turn into a backlit with the optional LED strip and Power Adapter (sold separately).