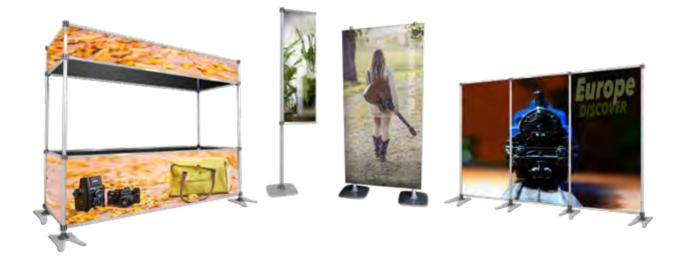

## SEG 🗟 🕦 🖨 🕼 🧐 🛞 Counter

#### INFORMATION

SEG Counter features a white aluminium frame for attaching silicone edge textile graphics. Includes black or white countertop, silicone strip roll and carry bag. It can be turn into a backlit with the optional LED strip and Power Adapter (sold separately).