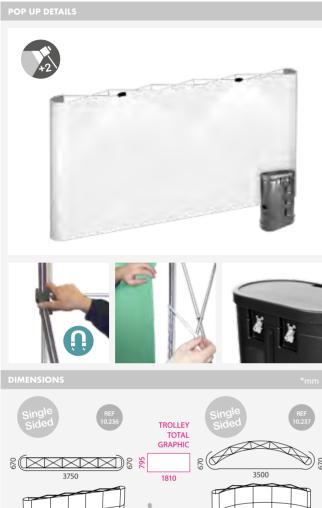

## SEG 🔝 🚺 🎜 🖨 🏵 Pop Up

DIMENSIONS

INFORMATION

Featuring a quick assembly white aluminium frame with magnetic bars for silicone edge textile graphics. Includes 2 attachable feet, silicone strip roll and bag. It can be turn into an backlit display with the optional LED Strip and Power Adapter (sold separately).

|          | QTY | N.W           | G.W     | C.B.M | SIZE                                              |
|----------|-----|---------------|---------|-------|---------------------------------------------------|
| Packing  | 1   | 11kg          | 12kg    | 0.084 | 265x320x990mm                                     |
| 13.880-1 |     | aphic<br>izes |         | Side  | :k: 795x2215mm<br>es: 275x2215mm<br>om: 785x250mm |
|          |     |               |         |       |                                                   |
| Packing  | 1   | 13kg          | 14kg    | 0.084 | 265x320x990mm                                     |
| 13.880-2 |     | aphic<br>izes |         | Side  | k: 1525x2215mm<br>es: 275x2215mm<br>m: 1510x250mm |
|          | QTY | N.W           | G.W     | C.B.M | SIZE                                              |
| Packing  | 1   | 15.1kg        | 16.10kg | 0.084 | 265x320x990mm                                     |
| 13.880-3 |     | aphic<br>izes |         | Side  | x: 2255x2215mm<br>es: 275x2215mm<br>n: 2235x250mm |
|          | QTY | N.W           | G.W     | C.B.M | SIZE                                              |
| Packing  | 1   | 17kg          | 18kg    | 0.084 | 265x320x990mm                                     |
| 13.880-4 | Gr  | aphic         | Fro     |       | :: 2985x2215mm<br>es: 275x2215mm                  |