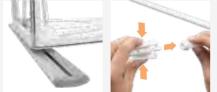

## SEG 🔝 🚺 🎜 🖨 🏵 Pop Up

DIMENSIONS

INFORMATION

Featuring a quick assembly white aluminium frame with magnetic bars for silicone edge textile graphics. Includes 2 attachable feet, silicone strip roll and bag. It can be turn into an backlit display with the optional LED Strip and Power Adapter (sold separately).