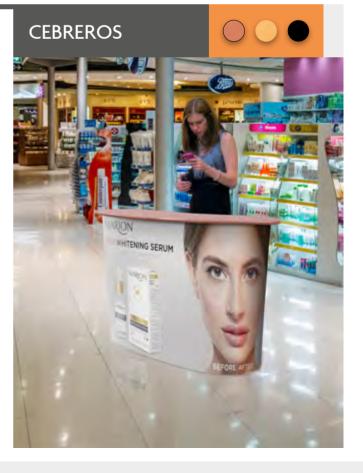

## SEG 🗟 🕦 🖨 🕼 🧐 🛞 Counter

#### COUNTER DETAIL

DIMENSIONS

^m

#### INFORMATION

SEG Counter features a white aluminium frame for attaching silicone edge textile graphics. Includes black or white countertop, silicone strip roll and carry bag. It can be turn into a backlit with the optional LED strip and Power Adapter (sold separately).