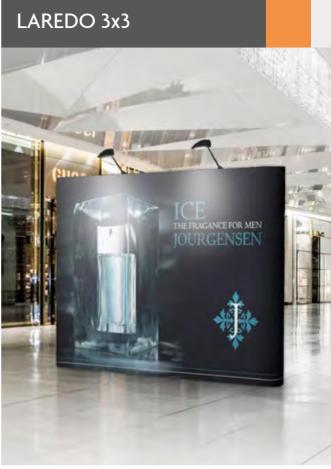

## SEG 🔝 🚺 🎜 🖨 🏵 Pop Up

DIMENSIONS

INFORMATION

Featuring a quick assembly white aluminium frame with magnetic bars for silicone edge textile graphics. Includes 2 attachable feet, silicone strip roll and bag. It can be turn into an backlit display with the optional LED Strip and Power Adapter (sold separately).

|          | QTY | N.W           | G.W     | C.B.M | SIZE                                              |
|----------|-----|---------------|---------|-------|---------------------------------------------------|
| Packing  | 1   | 11kg          | 12kg    | 0.084 | 265x320x990mm                                     |
| 13.880-1 |     | aphic<br>izes |         | Side  | :k: 795x2215mm<br>es: 275x2215mm<br>om: 785x250mm |
|          |     |               |         |       |                                                   |
| Packing  | 1   | 13kg          | 14kg    | 0.084 | 265x320x990mm                                     |
| 13.880-2 |     | aphic<br>izes |         | Side  | k: 1525x2215mm<br>es: 275x2215mm<br>m: 1510x250mm |
|          | QTY | N.W           | G.W     | C.B.M | SIZE                                              |
| Packing  | 1   | 15.1kg        | 16.10kg | 0.084 | 265x320x990mm                                     |
| 13.880-3 |     | aphic<br>izes |         | Side  | x: 2255x2215mm<br>es: 275x2215mm<br>n: 2235x250mm |
|          | QTY | N.W           | G.W     | C.B.M | SIZE                                              |
| Packing  | 1   | 17kg          | 18kg    | 0.084 | 265x320x990mm                                     |
| 13.880-4 | Gr  | aphic         | Fro     |       | :: 2985x2215mm<br>es: 275x2215mm                  |