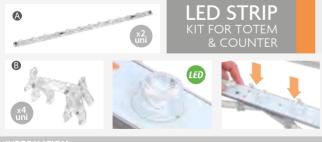

INFORMATION

This LED Strip Kit can be mounted in seconds thanks to its clip system. The LED Strip Kit includes: 2 LED Strips () + 4 Clip Holders ()

| Packing | 2   | 2.50kg     | 3.50 | )kg | 0.016     | 120> | (110x1215mm |
|---------|-----|------------|------|-----|-----------|------|-------------|
| 13.883  | Len | ngth: 925n | nm   | 10  | x 3.2W/LE | ED   | 32W         |