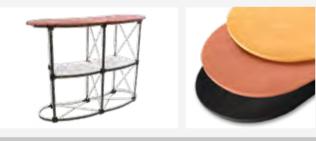

## SEG 🗟 🕦 🖨 🕼 🧐 🛞 Counter

#### INFORMATION

SEG Counter features a white aluminium frame for attaching silicone edge textile graphics. Includes black or white countertop, silicone strip roll and carry bag. It can be turn into a backlit with the optional LED strip and Power Adapter (sold separately).