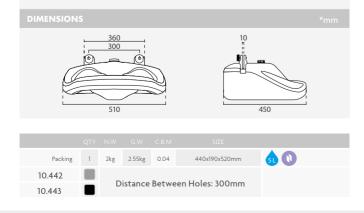

r use, features an easy interchange of graphics and adjustable height (telescopic). Carry bag is included.

| Packing | 6 | 13kg  | 16.20kg   | 0.1       | 400x320x850mm |    |  |
|---------|---|-------|-----------|-----------|---------------|----|--|
| Uni.    | 1 | 1.8kg | 2.2kg     | 0.02      | 240x100x840mm | 61 |  |
| 10.029  |   | Gra   | phic Size | : 800x190 | 0mm           |    |  |



### OUTDOOR EVENTS 🚯 🛞 Refillable Base Banners

BASE DETAILS



BASE DETAILS



INFORMATION

With a durable design and easy portability, this double-sided base with corrugated plastic insert is ideal for placing outdoors, in areas with high foot traffic to draw in new customers. The weighted poster holder can be filled with up to 51 of water or sand. This base is available on Grey or black color.





# OUTDOOR EVENTS 🚯 🕕 🛞 🖨 Refillable Base Banners



# OUTDOOR EVENTS 🚯 🕥 🛞 🖨 Refillable Base Banners



2500 REF 10.030



INFORMATION

The Barahona 10.030 Model features 2 Bases (fill each one with 25l water or sand) and a one or two-sided design for displaying large graphic banners so it is perfect for an outdoor use where bases can resist strong wind conditions. The Barahona 10.830 features 4 Bases (fill each one with 25l of water or sand). Its 4 ultra-large bases are very stable for an outdoor use, which ones are avalaible to resist strong wind conditions. This Barahona model is the first choice for a huge outdoor display background (visual: 5000x2000mm).

| Pole   | 1 | 11.5kg | 16kg     | 0.04  | 410x210x1660mm |  |
|--------|---|--------|----------|-------|----------------|--|
|