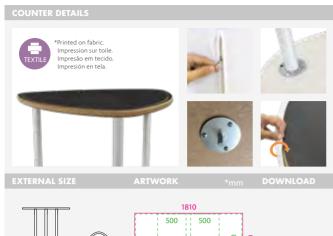

#### COUNTER DETAIL

DIMENSIONS

^m

#### INFORMATION

SEG Counter features a white aluminium frame for attaching silicone edge textile graphics. Includes black or white countertop, silicone strip roll and carry bag. It can be turn into a backlit with the optional LED strip and Power Adapter (sold separately).