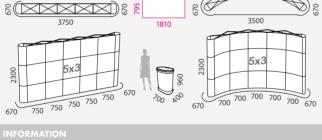

## SEG 🔝 🚺 🎜 🖨 🏵 Pop Up

DIMENSIONS

INFORMATION

Featuring a quick assembly white aluminium frame with magnetic bars for silicone edge textile graphics. Includes 2 attachable feet, silicone strip roll and bag. It can be turn into an backlit display with the optional LED Strip and Power Adapter (sold separately).

|          | QTY | N.W           | G.W     | C.B.M | SIZE                                              |
|----------|-----|---------------|---------|-------|---------------------------------------------------|
| Packing  | 1   | 11kg          | 12kg    | 0.084 | 265x320x990mm                                     |
| 13.880-1 |     | aphic<br>izes |         | Side  | :k: 795x2215mm<br>es: 275x2215mm<br>om: 785x250mm |
|          |     |               |         |       |                                                   |
| Packing  | 1   | 13kg          | 14kg    | 0.084 | 265x320x990mm                                     |
| 13.880-2 |     | aphic<br>izes |         | Side  | k: 1525x2215mm<br>es: 275x2215mm<br>m: 1510x250mm |
|          | QTY | N.W           | G.W     | C.B.M | SIZE                                              |
| Packing  | 1   | 15.1kg        | 16.10kg | 0.084 | 265x320x990mm                                     |
| 13.880-3 |     | aphic<br>izes |         | Side  | x: 2255x2215mm<br>es: 275x2215mm<br>n: 2235x250mm |
|          | QTY | N.W           | G.W     | C.B.M | SIZE                                              |
| Packing  | 1   | 17kg          | 18kg    | 0.084 | 265x320x990mm                                     |
| 13.880-4 | Gr  | aphic         | Fro     |       | :: 2985x2215mm<br>es: 275x2215mm                  |