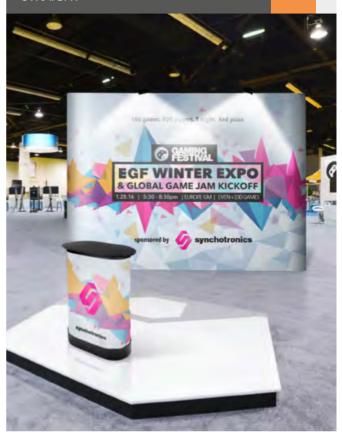

## SEG 🔝 🚺 🎜 🖨 🏵 Pop Up

DIMENSIONS

INFORMATION

Featuring a quick assembly white aluminium frame with magnetic bars for silicone edge textile graphics. Includes 2 attachable feet, silicone strip roll and bag. It can be turn into an backlit display with the optional LED Strip and Power Adapter (sold separately).

#### INFORMATION

Featuring a quick assembly white aluminium frame with magnetic bars for attaching silicone edge textile graphics. Includes 2 attachable feet, silicone strip roll and bag. Optional LED strip and Power Adapter (sold separately).