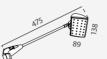

## SEG 🔝 🚺 🎜 🖨 🏵 Pop Up

DIMENSIONS

INFORMATION

Featuring a quick assembly white aluminium frame with magnetic bars for silicone edge textile graphics. Includes 2 attachable feet, silicone strip roll and bag. It can be turn into an backlit display with the optional LED Strip and Power Adapter (sold separately).