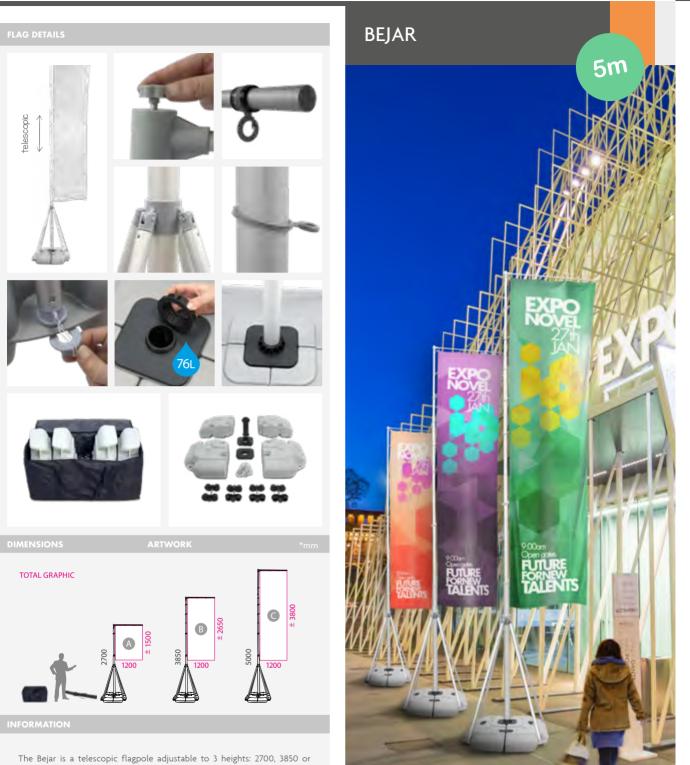

-----|-----------|-----------|---------------|----------|
| Pole   | 1 | 1.35kg  | 1.85kg    | 0.015     | 120x80x1650mm |          |
| Base   | 1 | 0.95kg  | 1.15kg    | 0.017     | 260x200x340mm | <b>0</b> |
| 10.709 |   | Graphic | Size: ± 3 | 300x1500- | 4500mm (x2)   |          |



| BREST  | ΟΤΥ | N.W   | G.W       | C.B.M      | SIZE           |
|--------|-----|-------|-----------|------------|----------------|
|        |     |       |           |            |                |
| Pole   |     | 4.1kg | 5.1kg     | 0.029      | 135x135x1610mm |
| Base   | 1   | 6kg   | 6.3kg     | 0.117      | 665x265x665mm  |
| 10.652 |     | Gr    | aphic Siz | e: ± 800x2 | 2800mm         |
|        |     |       |           |            |                |

# OUTDOOR EVENTS 🚯 🕕 🛞 🖨 🖨 Flag Banners



5000mm with a refillable 76l plastic base. Its feet structure is foldable and its base is 4-pieces removable for an improved storaging. Bejar flagpole is made of aluminium and plastic parts. 2 carry nylon bags are included for a better transportation. Ideal for being used at outdoor events, tradeshows, exposition entrances or just for displaying to largue distances.

| BEJAR  | QTY | N.W   | G.W       | C.B.M  | SIZE           |
|--------|-----|-------|-----------|--------|----------------|
| Pole   | 1   | 7.5kg | 9.8kg     | 0.04   | 160x130x1680mm |
| Base   | 1   | 10kg  | 11kg      | 0.14   | 430x380x850mm  |
| 10.031 |     | Grap  | hic Size: | 200x A | B C mm         |

\* Printing is available but not included

## OUTDOOR EVENTS 🚯 🕕 🛞 🖨 🗟 Flag Banners



\* Printing is available