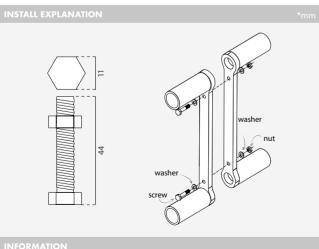

ow fixtures available on this catalogue, such as counters, iPad mounts, chairs or brochure stands. The exhibition booths, offer a great way to market your business at trade shows, conventions, media events or expos.

| Packing | 1 | 15kg | 16.2kg     | 0.14     | 420x150x1250mm |
|---------|---|------|------------|----------|----------------|
| 10.648  |   | Gra  | phic Size: | 3000x200 | 00mm           |



## QUICK SYSTEM













 $\oslash$ 

100x19mm

- 19mm width. - Front connection.

10.972

100

00 0

x10 🌾













Aluminium Truss "Duo" formed by 2 aluminum bars, color "natural silver."

| TRUSS DUO | SIZE   |
|-----------|--------|
| 15.305    | 500mm  |
| 15.060    | 1000mm |
| 15.063    | 1500mm |
| 15.066    | 2000mm |
| 15.306    | 2500mm |
| 15.307    | 3000mm |







These screws for mounting the aluminum Truss are made of steel. Nut is supplied.

15.040 44x11mm

**STEEL SCREWS** FOR ALUMINIUM TRUSS





INFORMATION

Vertical aluminium Truss, 32 mm diameter. Ideal for producing and assembling a booth, venues, outdoor events, placing graphics, etc. It is characterized by its great resistance, lightweight and easy assembly. Color: natural silver.

Colonne de Truss fabriquée en aluminium, couleur "argent naturel" avec tubes de 32mm de diamètre. Idéal pour la réalisation et le montage de stands, scènes, événements extérieurs, suspension de bâches, etc. Léger, résistant et facile à monter.

Colunas Truss fabricadas em alumínio, em cor prateada, com tubos de 32mm de diâmetro. Ideal para a realização e montagem de stands, cenários, eventos ao ar livre, colo