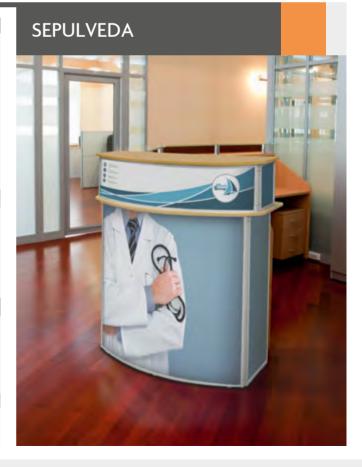

## SEG 🗟 🕦 🖨 🕼 🧐 🛞 Counter

#### INFORMATION

SEG Counter features a white aluminium frame for attaching silicone edge textile graphics. Includes black or white countertop, silicone strip roll and carry bag. It can be turn into a backlit with the optional LED strip and Power Adapter (sold separately).