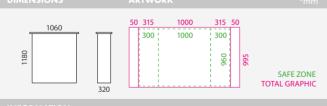

wooden finish. It is assembled and disassembled quickly and stored into a carrying bag

| Packing | 1 | 36.8kg | 41.9kg | 0.18 | 940x160x1190mm |
|---------|---|--------|--------|------|----------------|
| 10.494  |   |        |        |      |                |



#### **COUNTER DETAILS**



DIMENSIONS ARTWORK \*mm

INFORMATION

Ajalvir is a very fast assembly counter thanks to its genuine VELCRO® brand fasteners system. Features 2 blackened wooden shelves (foldable top) and a carry bag. Ideal for tradeshows, promotional events at stores or business presentations.

| Packing | 1 | 8.35kg | 9.15kg   | 0.0609   | 290x210x1000mm |  |
|---------|---|--------|----------|----------|----------------|--|
| 10.323  |   | Grapl  | hic Size | e: 905x1 | 600mm          |  |



#### COUNTER DETAIL





#### INFORMATION

Villares is a very fast assembly counter thanks to its genuine VELCRO® brand fasteners system. Features 2 blackened wooden shelves (foldable top) and a carry bag. Ideal for tradeshows, promotional events at stores or business presentations.

| VILLARES |   |        |          |          |                |
|----------|---|--------|----------|----------|----------------|
| Bottom   | 1 | 3.1kg  | 6.85kg   | 0.12     | 445x230x1130mm |
| Тор      | 1 | 5.45kg | 6.6kg    | 0.04     | 465x70x1120mm  |
| 10.096   |   | Gr     | aphic Si | ze: 1730 | 0x995mm        |





#### COUNTER DETAIL



#### INFORMATION

The Atenas Counter features a black wooden countertop and base. Also, it has 1 plastic shelf in the interior and a top header of 795x295mm for displaying your message.