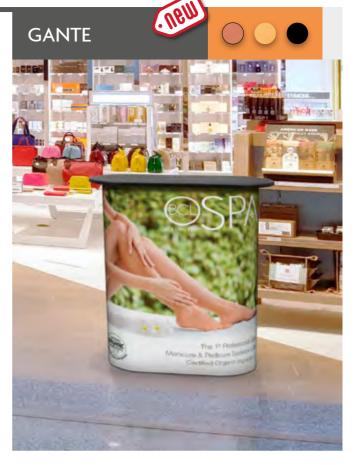

## SEG 🗟 🕦 🖨 🕼 🧐 🛞 Counter

#### INFORMATION

SEG Counter features a white aluminium frame for attaching silicone edge textile graphics. Includes black or white countertop, silicone strip roll and carry bag. It can be turn into a backlit with the optional LED strip and Power Adapter (sold separately).