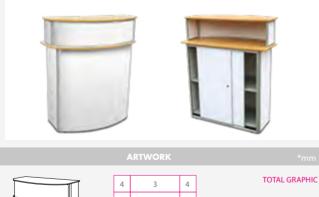

#### COUNTER DETAIL

DIMENSIONS

^m

#### INFORMATION

SEG Counter features a white aluminium frame for attaching silicone edge textile graphics. Includes black or white countertop, silicone strip roll and carry bag. It can be turn into a backlit with the optional LED strip and Power Adapter (sold separately).