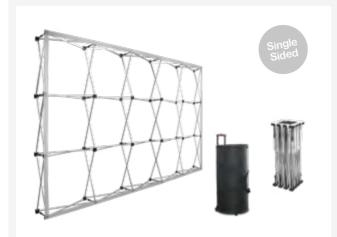

## SEG 🔝 🚺 🎜 🖨 🏵 Pop Up

DIMENSIONS

INFORMATION

Featuring a quick assembly white aluminium frame with magnetic bars for silicone edge textile graphics. Includes 2 attachable feet, silicone strip roll and bag. It can be turn into an backlit display with the optional LED Strip and Power Adapter (sold separately).

|          | QTY | N.W           | G.W     | C.B.M | SIZE                                              |
|----------|-----|---------------|---------|-------|---------------------------------------------------|
| Packing  | 1   | 11kg          | 12kg    | 0.084 | 265x320x990mm                                     |
| 13.880-1 |     | aphic<br>izes |         | Side  | :k: 795x2215mm<br>es: 275x2215mm<br>om: 785x250mm |
|          |     |               |         |       |                                                   |
| Packing  | 1   | 13kg          | 14kg    | 0.084 | 265x320x990mm                                     |
| 13.880-2 |     | aphic<br>izes |         | Side  | k: 1525x2215mm<br>es: 275x2215mm<br>m: 1510x250mm |
|          | QTY | N.W           | G.W     | C.B.M | SIZE                                              |
| Packing  | 1   | 15.1kg        | 16.10kg | 0.084 | 265x320x990mm                                     |
| 13.880-3 |     | aphic<br>izes |         | Side  | x: 2255x2215mm<br>es: 275x2215mm<br>n: 2235x250mm |
|          | QTY | N.W           | G.W     | C.B.M | SIZE                                              |
| Packing  | 1   | 17kg          | 18kg    | 0.084 | 265x320x990mm                                     |
| 13.880-4 | Gr  | aphic         | Fro     |       | :: 2985x2215mm<br>es: 275x2215mm                  |