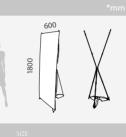

rant terraces, etc.

1200

| Packing | 1 | 2kg | 2.5kg    | 0.07    | 500x200x690mm | 41 |  |
|---------|---|-----|----------|---------|---------------|----|--|
| 10 248  |   | G   | ranhic S | 170:330 | v382mm        |    |  |







Medinaceli is a detachable stand display with a refillable 12l water plastic base which is suitable for indoor and outdoor use. The change of graphic is simple and takes only a few seconds. Includes a nylon Carry Bag for an easy transport and storaging.







### OUTDOOR EVENTS 🚯 🛞 🖨 Refillable Base Banners



This portable and detachable display stand features a water refillable base, 6 litres capacity. Made of fiberglass, plastic and lacquered aluminium. Suitable for indoor and outdoor use, features an easy interchange of graphics. Carry bag is included.



800

D

1900







### INFORMATION

This portable and detachable display stand features a water refillable base, 6 litres capacity. Made of fiberglass, plastic and lacquered aluminium. Suitable for indoor and outdoor use, features an easy interchange of graphics and adjustable height (telescopic). Carry bag is included.

| Packing | 6 | 13kg  | 16.20kg   | 0.1       | 400x320x850mm |    |  |
|---------|---|-------|-----------|-----------|---------------|----|--|
| Uni.    | 1 | 1.8kg | 2.2kg     | 0.02      | 240x100x840mm | 61 |  |
| 10.029  |   | Gra   | phic Size | : 800x190 | 0mm           |    |  |



### OUTDOOR EVENTS 🚯 🛞 Refillable Base Banners

BASE DETAILS



BASE DETAILS



INFORMATION

With a durable design and easy portability, this double-sided base with corrugated plastic