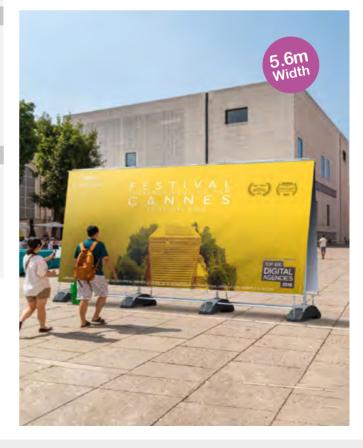

The Wall Banner System is composed by a profile frame structure made of silver anodised lightweight aluminium and a full range of accessories for holding big size poster canvas. The wall banner system adopts a simple design to showcase your advertisement or promotional poster. Easy to assemble. The banner is attached by hanger clips through the grommets and fixed to the aluminium profile structure, allowing a simple and fast changing of the banner. Ideal for promoting your business or for displaying at outdoor exhibitions.