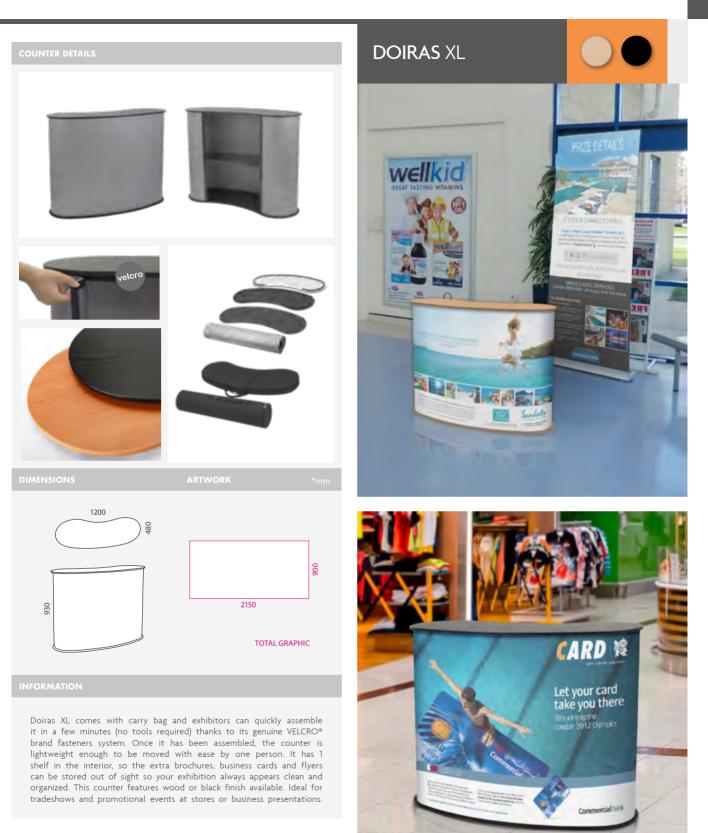

## SEG 🗟 🕦 🖨 🕼 🧐 🛞 Counter

#### INFORMATION

SEG Counter features a white aluminium frame for attaching silicone edge textile graphics. Includes black or white countertop, silicone strip roll and carry bag. It can be turn into a backlit with the optional LED strip and Power Adapter (sold separately).