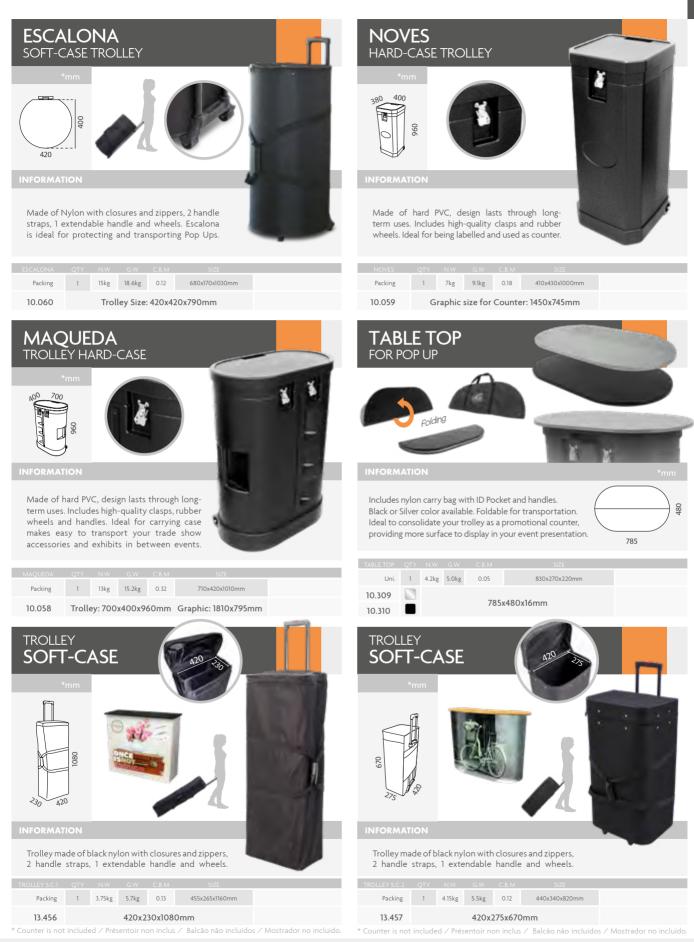

netic strip (1 strip roll is included). With 4 spotlights for accenting your graphics. Also, it includes 2 trolley hard-cases with wheels that can be used as counters, and wraps for the cases can be customized with printed graphics (printing is available but not included). Ideal for enhancing your business's presence at your next media event, exhibition, tradeshow or convention.

| Packing | 2 | 35.6kg<br>30kg | 36.6kg<br>31kg | 0.32<br>0.32 | 730x430x1010mm<br>730x430x1010mm                |  |
|---------|---|----------------|----------------|--------------|-------------------------------------------------|--|
| 10.234  | C | Graphic        | Size:          |              | 670x2300mm x2<br>700x2300mm x8<br>815x2300mm x8 |  |





#### POP UP ACCESSORIES 🛞 Trolleys and Cases | Table Top



#### POP UP ACCESSORIES 🛞 Pop Up Bars | Magnetic Bar | Magnetic Strip

| TOP AND BOTTOM                                                                                                                                                                                                                       | TOP AND BOTTOM                                                                                                                                                                                                                       |
|--------------------------------------------------------------------------------------------------------------------------------------------------------------------------------------------------------------------------------------|-------------------------------