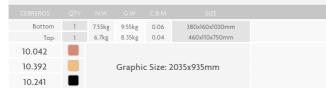

#### INFORMATION

SEG Counter features a white aluminium frame for attaching silicone edge textile graphics. Includes black or white countertop, silicone strip roll and carry bag. It can be turn into a backlit with the optional LED strip and Power Adapter (sold separately).