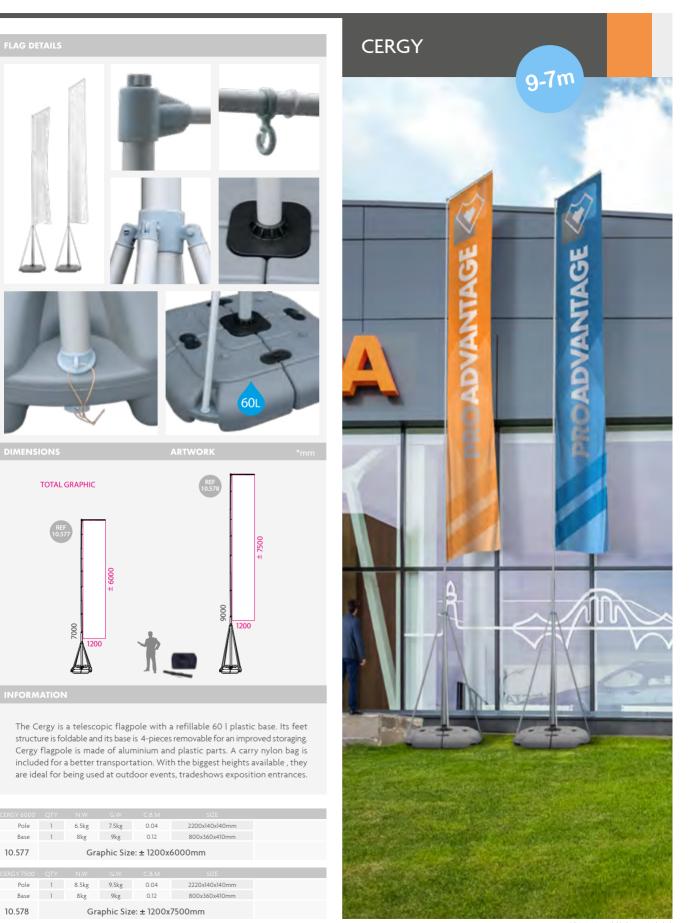

TS 🚯 🕕 🛞 🖨 🖨 Flag Banners



5000mm with a refillable 76l plastic base. Its feet structure is foldable and its base is 4-pieces removable for an improved storaging. Bejar flagpole is made of aluminium and plastic parts. 2 carry nylon bags are included for a better transportation. Ideal for being used at outdoor events, tradeshows, exposition entrances or just for displaying to largue distances.

| BEJAR  | QTY | N.W   | G.W       | C.B.M  | SIZE           |
|--------|-----|-------|-----------|--------|----------------|
| Pole   | 1   | 7.5kg | 9.8kg     | 0.04   | 160x130x1680mm |
| Base   | 1   | 10kg  | 11kg      | 0.14   | 430x380x850mm  |
| 10.031 |     | Grap  | hic Size: | 200x A | B C mm         |

\* Printing is available but not included

## OUTDOOR EVENTS 🚯 🕕 🛞 🖨 🗟 Flag Banners



\* Printing is available but not included

### OUTDOOR EVENTS 🚯 🛞 🖨 🖨 Economic Flag Banners



| SQUARE S |     |         |         |             |                |  |
|----------|-----|---------|---------|-------------|----------------|--|
| Packing  | 35  | 15.70kg | 16.30kg | 0.06        | 1200x250x180mm |  |
| 13.895   | S   |         | Graphi  | ic Size: 75 | 0x1700mm       |  |
| SQUARE M | QTY | N.W     | G.W     | C.B.M       | SIZE           |  |
| SQUARE M | QTT | 19.99   | G.W     | C.D.IVI     | 5126           |  |
| Packing  | 20  | 14.50kg | 15kg    | 0.06        | 1420x230x170mm |  |
| 13.896   | M   |         | Graphi  | c Size: 750 | 0x2500mm       |  |
|          |     |         |         |             |                |  |
| SQUARE L |     |         |         |