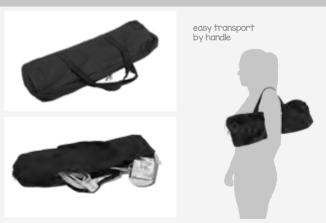

Compatible with 13.883 and 13.884. Made of nylon and all crossed zipped features a custom cut EPE foam that protects and extends the life of your LED strips.

| Packing   | 1       | 1kg      | 2kg      | 0.03     | 325x110x990mm      |         |
|-----------|---------|----------|----------|----------|--------------------|---------|
| 13.886    |         | For 1    | 3.883 ar | nd 13.88 | 34 strips          |         |
| * The tab | let sta | nds at t | his page | are ava  | ailable but not in | cluded. |

Compatible with 13.883 and 13.884. Made of nylon and all crossed zipped features a custom cut EPE foam that protects and extends the life of your LED strips.

| Packing | 1 | 1kg   | 2kg      | 0.03     | 325x110x990mm |
|---------|---|-------|----------|----------|---------------|
| 13.886  |   | For 1 | 3.883 ar | nd 13.88 | 4 strips      |