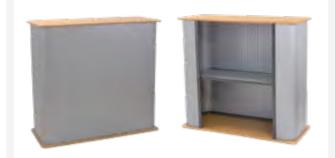

## SEG 🗟 🕦 🖨 🕼 🧐 🛞 Counter

#### INFORMATION

SEG Counter features a white aluminium frame for attaching silicone edge textile graphics. Includes black or white countertop, silicone strip roll and carry bag. It can be turn into a backlit with the optional LED strip and Power Adapter (sold separately).