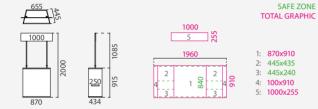

#### TOTEM DETAILS

DIMENSIONS

#### INFORMATION

Featuring a quick assembly white aluminium frame with magnetic bars for attaching silicone edge textile graphics. Includes 2 attachable feet, silicone strip roll and bag. Optional LED strip and Power Adapter (sold separately).

|          | QTY | N.W             | G.W    | C.B.M | SIZE                                             |  |
|----------|-----|-----------------|--------|-------|--------------------------------------------------|--|
| Packing  | 1   | 6.50kg          | 7.50kg | 0.061 | 440x260x1080mm                                   |  |
| 13.882-1 |     | raphic<br>Sizes |        | Side  | : 1000x1890mm<br>es: 240x1890mm<br>n: 1000x240mm |  |
|          | QTY |                 |        |       | SIZE                                             |  |
| Packing  | 1   | 8.50kg          | 9.50kg | 0.061 | 440x360x1080mm                                   |  |
| 13.882-2 |     | raphic<br>Sizes |        | Side  | s: 240x2830mm<br>s: 240x2830mm<br>n: 1000x240mm  |  |