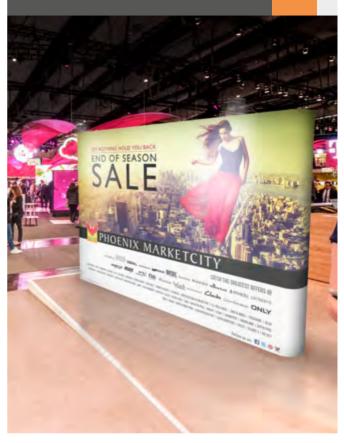

## SEG 🔝 🚺 🎜 🖨 🏵 Pop Up

DIMENSIONS

INFORMATION

Featuring a quick assembly white aluminium frame with magnetic bars for silicone edge textile graphics. Includes 2 attachable feet, silicone strip roll and bag. It can be turn into an backlit display with the optional LED Strip and Power Adapter (sold separately).