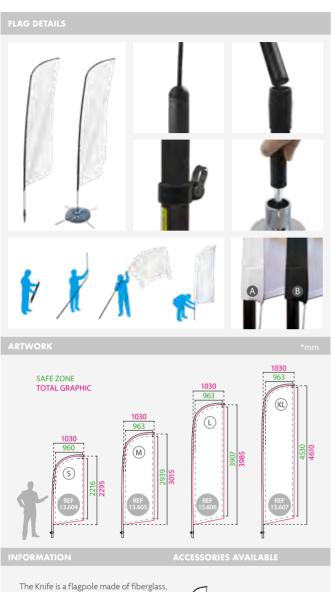

|                                                                                                                                                                   |

## OUTDOOR EVENTS 🚯 🛞 🖨 🗟 Flag Banners



## OUTDOOR EVENTS 🚯 🛞 🖨 🗟 Flag Banners

**KNIFE** 



In e Knire is a riagpole made of riberglass, aluminium and plastic. The pole is collapsible for an easy portability. Also, a carry nylon bag is included. Multiple accessories are available later at this chapter. Textile manufacturing available (not included). You can choose (A) white or (B) black colour of pole sheath.



| KNIFE S  | QTY            | N.W    | G.W     | C.B.M   | SIZE         |  |
|----------|----------------|--------|---------|---------|--------------|--|
| Packing  | 1              | 0.94kg | 1.44kg  | 0.005   | 80x50x1410mm |  |
| 13.604   | $(\mathbb{S})$ | (      | Graphic |         |              |  |
| KNIFE M  | QTY            | N.W    | G.W     | C.B.M   | SIZE         |  |
| Packing  | 1              | 1.15kg | 1.65kg  | 0.005   | 80x50x1410mm |  |
| 13.605   |