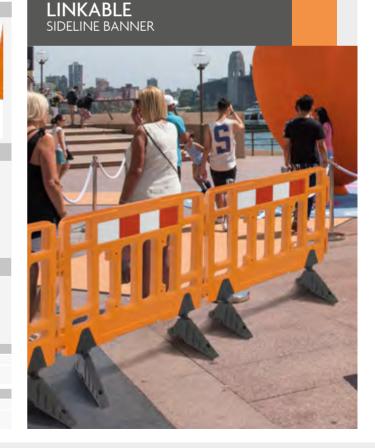

The Wall Banner System is composed by a profile frame structure made of silver anodised lightweight aluminium and a full range of accessories for holding big size poster canvas. The wall banner system adopts a simple design to showcase your advertisement or promotional poster. Easy to assemble. The banner is attached by hanger clips through the grommets and fixed to the aluminium profile structure, allowing a simple and fast changing of the banner. Ideal for promoting your business or for displaying at outdoor exhibitions.