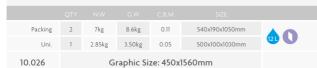

|          | QTY | N.W             | G.W    | C.B.M | SIZE                                             |  |
|----------|-----|-----------------|--------|-------|--------------------------------------------------|--|
| Packing  | 1   | 6.50kg          | 7.50kg | 0.061 | 440x260x1080mm                                   |  |
| 13.882-1 |     | raphic<br>Sizes |        | Side  | : 1000x1890mm<br>es: 240x1890mm<br>n: 1000x240mm |  |
|          | QTY |                 |        |       | SIZE                                             |  |
| Packing  | 1   | 8.50kg          | 9.50kg | 0.061 | 440x360x1080mm                                   |  |
| 13.882-2 |     | raphic<br>Sizes |        | Side  | s: 240x2830mm<br>s: 240x2830mm<br>n: 1000x240mm  |  |