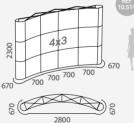

## SEG 🔝 🚺 🎜 🖨 🏵 Pop Up

DIMENSIONS

INFORMATION

Featuring a quick assembly white aluminium frame with magnetic bars for silicone edge textile graphics. Includes 2 attachable feet, silicone strip roll and bag. It can be turn into an backlit display with the optional LED Strip and Power Adapter (sold separately).

|          | QTY | N.W           | G.W     | C.B.M | SIZE                                              |
|----------|-----|---------------|---------|-------|---------------------------------------------------|
| Packing  | 1   | 11kg          | 12kg    | 0.084 | 265x320x990mm                                     |
| 13.880-1 |     | aphic<br>izes |         | Side  | :k: 795x2215mm<br>es: 275x2215mm<br>om: 785x250mm |
|          |     |               |         |       |                                                   |
| Packing  | 1   | 13kg          | 14kg    | 0.084 | 265x320x990mm                                     |
| 13.880-2 |     | aphic<br>izes |         | Side  | k: 1525x2215mm<br>es: 275x2215mm<br>m: 1510x250mm |
|          | QTY | N.W           | G.W     | C.B.M | SIZE                                              |
| Packing  | 1   | 15.1kg        | 16.10kg | 0.084 | 265x320x990mm                                     |
| 13.880-3 |     | aphic<br>izes |         | Side  | x: 2255x2215mm<br>es: 275x2215mm<br>n: 2235x250mm |
|          | QTY | N.W           | G.W     | C.B.M | SIZE                                              |
| Packing  | 1   | 17kg          | 18kg    | 0.084 | 265x320x990mm                                     |
| 13.880-4 | Gr  | aphic         | Fro     |       | :: 2985x2215mm<br>es: 275x2215mm                  |