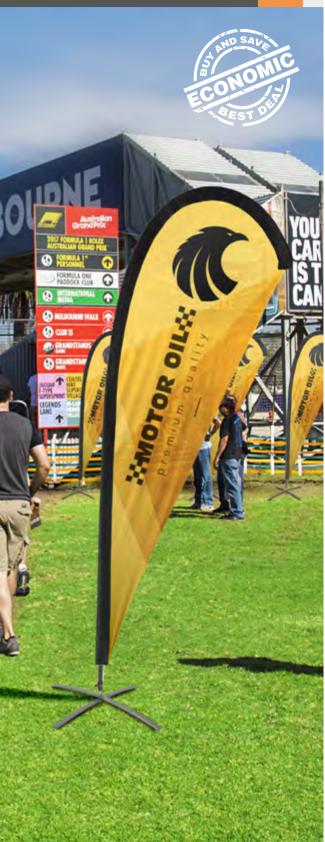

| : Size: 9         | 22x2160mm      |
| SPOON L                   | QTY            | N.W     | G.W                   | C.B.M             | SIZE           |
| Packing                   | 40             | 23kg    | 23.50kg               | 0.05              | 1185x250x180mm |
|                           |                |         |                       |                   |                |
| 13.893                    | L              |         | Graphic               | Size: 1           | 037x2986mm     |
| <b>13.893</b><br>SPOON XL | QTY            | N.W     | <b>Graphic</b><br>G.W | Size: 10<br>C.B.M | 037x2986mm     |
|                           | $\cup$         |         |                       |                   |                |

A white or B black colour of pole sheath.



( NeW

## OUTDOOR EVENTS 🚯 🛞 Economic Flag Banner Accessories

| Image: Normation       Image: Normation <td< td=""></td<>                                                                                                                                                                                                                                                                                                                                                                                                                                                                                                                                                                   |
|------------------------------------------------------------------------------------------------------------------------------