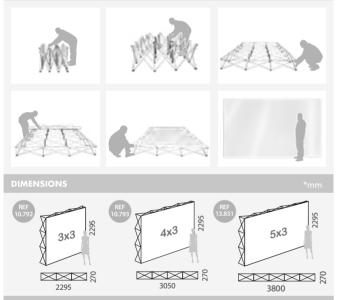

## SEG 🔝 🚺 🎜 🖨 🏵 Pop Up

DIMENSIONS

INFORMATION

Featuring a quick assembly white aluminium frame with magnetic bars for silicone edge textile graphics. Includes 2 attachable feet, silicone strip roll and bag. It can be turn into an backlit display with the optional LED Strip and Power Adapter (sold separately).

|          | QTY | N.W           | G.W     | C.B.M | SIZE                                              |
|----------|-----|---------------|---------|-------|---------------------------------------------------|
| Packing  | 1   | 11kg          | 12kg    | 0.084 | 265x320x990mm                                     |
| 13.880-1 |     | aphic<br>izes |         | Side  | :k: 795x2215mm<br>es: 275x2215mm<br>om: 785x250mm |
|          |     |               |         |       |                                                   |
| Packing  | 1   | 13kg          | 14kg    | 0.084 | 265x320x990mm                                     |
| 13.880-2 |     | aphic<br>izes |         | Side  | k: 1525x2215mm<br>es: 275x2215mm<br>m: 1510x250mm |
|          | QTY | N.W           | G.W     | C.B.M | SIZE                                              |
| Packing  | 1   | 15.1kg        | 16.10kg | 0.084 | 265x320x990mm                                     |
| 13.880-3 |     | aphic<br>izes |         | Side  | x: 2255x2215mm<br>es: 275x2215mm<br>n: 2235x250mm |
|          | QTY | N.W           | G.W     | C.B.M | SIZE                                              |
| Packing  | 1   | 17kg          | 18kg    | 0.084 | 265x320x990mm                                     |
| 13.880-4 | Gr  | aphic         | Fro     |       | :: 2985x2215mm<br>es: 275x2215mm                  |