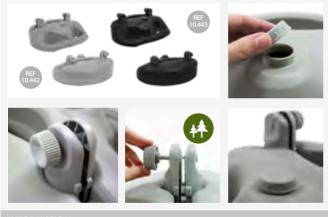

. Suitable for indoor and outdoor use, features an easy interchange of graphics. Carry bag is included.



800

D

1900







### INFORMATION

This portable and detachable display stand features a water refillable base, 6 litres capacity. Made of fiberglass, plastic and lacquered aluminium. Suitable for indoor and outdoor use, features an easy interchange of graphics and adjustable height (telescopic). Carry bag is included.

| Packing | 6 | 13kg  | 16.20kg   | 0.1       | 400x320x850mm |    |  |
|---------|---|-------|-----------|-----------|---------------|----|--|
| Uni.    | 1 | 1.8kg | 2.2kg     | 0.02      | 240x100x840mm | 61 |  |
| 10.029  |   | Gra   | phic Size | : 800x190 | 0mm           |    |  |



### OUTDOOR EVENTS 🚯 🛞 Refillable Base Banners

BASE DETAILS



BASE DETAILS



INFORMATION

With a durable design and easy portability, this double-sided base with corrugated plastic insert is ideal for placing outdoors, in areas with high foot traffic to draw in new customers. The weighted poster holder can be filled with up to 51 of water or sand. This base is available on Grey or black color.





# OUTDOOR EVENTS 🚯 🕕 🛞 🖨 Refillable Base Banners



# OUTDOOR EVENTS 🚯 🕥 🛞 🖨 Refillable Base Banners



2500 REF 10.030



INFORMATION

The Barahona 10.030 Model features 2 Bases (fill each one with 25l water or sand) and a one or two-sided design for displaying large graphic banners so it is perfect for an outdoor use where bases can resist strong wind conditions. The Barahona 10.830 features 4 Bases (fill each one with 25l of water or sand). Its 4 ultra-large bases a