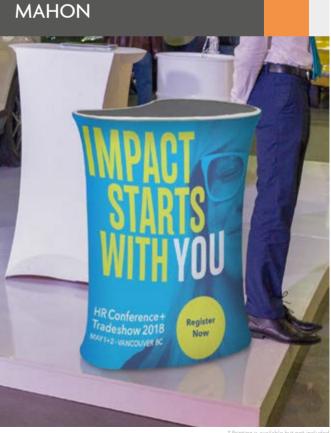

for storing. Ideal as a lectern or podium at tradeshows, events or conventions.

| Packing | 1 | 7.0kg | 7.44kg | 0.0366 | 440x130x640mm |  |
|---------|---|-------|--------|--------|---------------|--|
| 10.318  |   |       |        |        |               |  |





#### INFORMATION

Mahon is lightweight and easy to assembly. Features the classic raindrop shape design. With carry bag and a double zip to the interior for storing. Ideal as a lectern or podium at promotional events, tradeshows, point os sales.

| Packing | 1                         | 10.50kg | 10.93kg | 0.0672 | 500x140x960mm |  |  |  |
|---------|---------------------------|---------|---------|--------|---------------|--|--|--|
| 10.319  | Graphic Size: 2070x1000mm |         |         |        |               |  |  |  |



### TRADESHOW SYSTEMS 🔕 🖨 Exhibition Wall

| CONTENT                                                                                                                                                                                                                                                                                                                                                                                                                                                                                                                                                                                                                                                       | CATANIA             |
|------------------------------------------------------------------------------------------