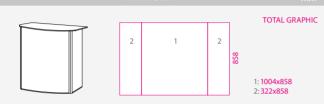

#### COUNTER DETAIL

DIMENSIONS

^m

#### INFORMATION

SEG Counter features a white aluminium frame for attaching silicone edge textile graphics. Includes black or white countertop, silicone strip roll and carry bag. It can be turn into a backlit with the optional LED strip and Power Adapter (sold separately).