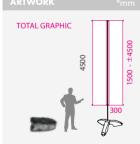

h the reinforced composition provides a strong foundation efficient for impact and shock absorption. Ideal for a trade show booth set up. 5 colors available.









### TRADESHOW FURNITURE 🖉 Floor System







FLOOR SYTEM DETAILS



INFORMATION

DIMENSIONS

Flooring construction is made easy with the clip and loop plastic tiles which allow each component to snap together without any tool. Create a finished and clean look by adding the sloped edge and mitered corner attachments to the perimeter for a smooth transition into a trade show booth. Each unit with the reinforced composition provides a strong foundation efficient for impact and shock absorption. Ideal for a trade show booth set up. 5 colors available.











## OUTDOOR EVENTS 🚯 🕕 🛞 🖨 🗟 Flag Banners

4.5m

### YUSTE











INFORMATION

Yuste is a telescopic flagpole with a refillable 6l base. It can be used with 2 flag banners (1-sided or 2-sided option). It is made of aluminium and plastic. Carry bag is included.

| YUSTE  |   |         |           |           |               |          |
|--------|---|---------|-----------|-----------|---------------|----------|
| Pole   | 1 | 1.35kg  | 1.85kg    | 0.015     | 120x80x1650mm |          |
| Base   | 1 | 0.95kg  | 1.15kg    | 0.017     | 260x200x340mm | <b>0</b> |
| 10.709 |   | Graphic | Size: ± 3 | 300x1500- | 4500mm (x2)   |          |



| BREST  | ΟΤΥ | N.W   | G.W       | C.B.M      | SIZE           |
|--------|-----|-------|-----------|------------|----------------|
|        |     |       |           |            |                |
| Pole   |     | 4