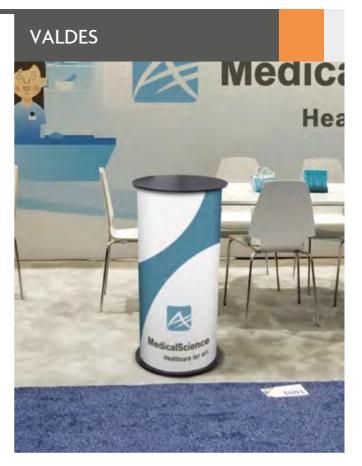

## SEG 🗟 🕦 🖨 🕼 🧐 🛞 Counter

#### INFORMATION

SEG Counter features a white aluminium frame for attaching silicone edge textile graphics. Includes black or white countertop, silicone strip roll and carry bag. It can be turn into a backlit with the optional LED strip and Power Adapter (sold separately).