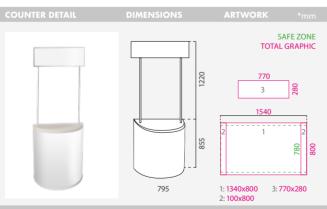

#### COUNTER DETAIL

DIMENSIONS

^m

#### INFORMATION

SEG Counter features a white aluminium frame for attaching silicone edge textile graphics. Includes black or white countertop, silicone strip roll and carry bag. It can be turn into a backlit with the optional LED strip and Power Adapter (sold separately).