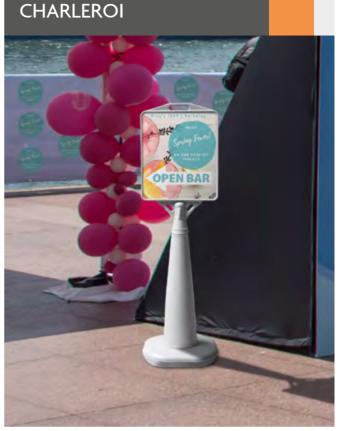

## SEG 🗟 🕥 🖗 🖨 💷 🕙 🛞 Totem

#### TOTEM DETAILS

DIMENSIONS

#### INFORMATION

Featuring a quick assembly white aluminium frame with magnetic bars for attaching silicone edge textile graphics. Includes 2 attachable feet, silicone strip roll and bag. Optional LED strip and Power Adapter (sold separately).