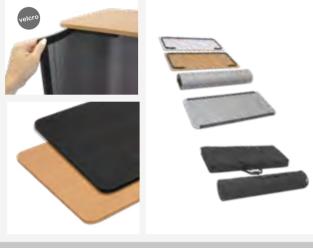

Compatible with 13.883 and 13.884. Made of nylon and all crossed zipped features a custom cut EPE foam that protects and extends the life of your LED strips.

| Packing   | 1       | 1kg      | 2kg      | 0.03     | 325x110x990mm      |         |
|-----------|---------|----------|----------|----------|--------------------|---------|
| 13.886    |         | For 1    | 3.883 ar | nd 13.88 | 34 strips          |         |
| * The tab | let sta | nds at t | his page | are ava  | ailable but not in | cluded. |

Compatible with 13.883 and 13.884. Made of nylon and all crossed zipped features a custom cut EPE foam that protects and extends the life of your LED strips.

| Packing | 1 | 1kg   | 2kg      | 0.03     | 325x110x990mm |
|---------|---|-------|----------|----------|---------------|
| 13.886  |   | For 1 | 3.883 ar | nd 13.88 | 4 strips      |