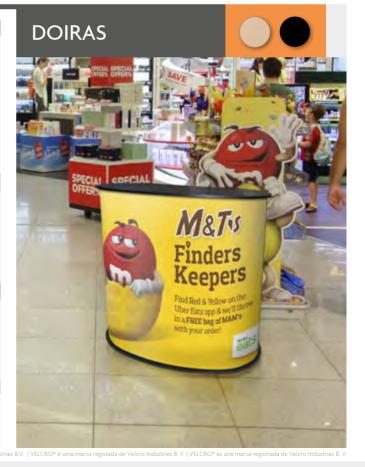

## SEG 🗟 🕦 🖨 🕼 🧐 🛞 Counter

#### INFORMATION

SEG Counter features a white aluminium frame for attaching silicone edge textile graphics. Includes black or white countertop, silicone strip roll and carry bag. It can be turn into a backlit with the optional LED strip and Power Adapter (sold separately).