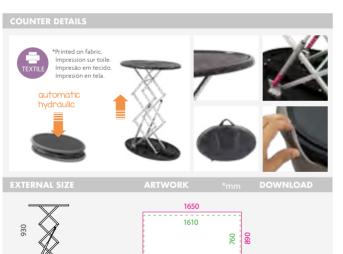

#### INFORMATION

SEG Counter features a white aluminium frame for attaching silicone edge textile graphics. Includes black or white countertop, silicone strip roll and carry bag. It can be turn into a backlit with the optional LED strip and Power Adapter (sold separately).