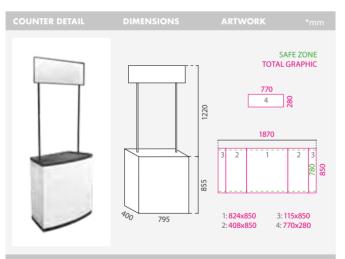

#### COUNTER DETAIL

DIMENSIONS

^m

#### INFORMATION

SEG Counter features a white aluminium frame for attaching silicone edge textile graphics. Includes black or white countertop, silicone strip roll and carry bag. It can be turn into a backlit with the optional LED strip and Power Adapter (sold separately).