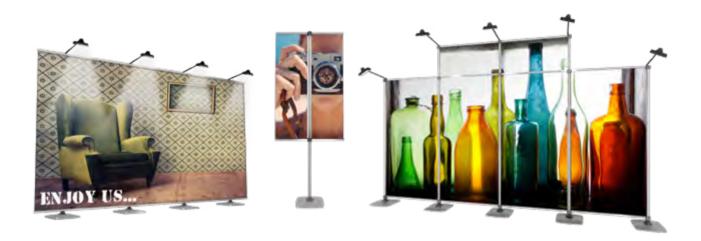

## SEG 🔝 🚺 🎜 🖨 🏵 Pop Up

DIMENSIONS

INFORMATION

Featuring a quick assembly white aluminium frame with magnetic bars for silicone edge textile graphics. Includes 2 attachable feet, silicone strip roll and bag. It can be turn into an backlit display with the optional LED Strip and Power Adapter (sold separately).

## SEG 🗟 🕥 🖗 🖨 💷 🕙 🛞 Totem

#### INFORMATION

Featuring a quick assembly white aluminium frame with magnetic bars for attaching silicone edge textile graphics. Includes 2 attachable feet, silicone strip roll and bag. Optional LED strip and Power Adapter (sold separately).