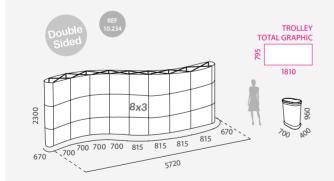

ncluded). Ideal for enhancing your business's presence at your next media event, exhibition, tradeshow or convention.

| 5x3 STRAIGHT |     |         |        |       |                                |  |
|--------------|-----|---------|--------|-------|--------------------------------|--|
| Packing      | 1   | 40.1kg  | 43.3kg | 0.32  | 730x430x1010mm                 |  |
| 10.236       | (   | Graphic | Size:  |       | 670x2300mm x2<br>750x2300mm x5 |  |
| 5x3 CURVED   | QTY | N.W     | G.W    | C.B.M | SIZE                           |  |
| Packing      | 1   | 40.1kg  | 43.3kg | 0.32  | 730x430x1010mm                 |  |
|              |     |         |        |       |                                |  |

#### MADRIGAL 5x3





## POP UP 🕦 💽 🐼 🐼 😰 Magnetic Pop Up





DIMENSIONS





INFORMATION

Teide 8x3 double sided display is the biggest Pop Up, featuring a brushed aluminum frame. Custom graphics attach to the frame with magnetic loop strips, yet with adhesive to the magnetic strip (1 strip roll is included). With 4 spotlights for accenting your graphics. Also, it includes 2 trolley hard-cases with wheels that can be used as counters, and wraps for the cases can be customized with printed graphics (printing is available but not included). Ideal for enhancing your business's presence at your next media event, exhibition, tradeshow or convention.

| Packing | 2 | 35.6kg<br>30kg | 36.6kg<br>31kg | 0.32<br>0.32 | 730x430x1010mm<br>730x430x1010mm                |  |
|---------|---|----------------|----------------|--------------|---------------------------------------