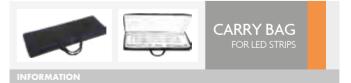

Compatible with 13.883 and 13.884. Made of nylon and all crossed zipped features a custom cut EPE foam that protects and extends the life of your LED strips.

| Packing   | 1       | 1kg      | 2kg      | 0.03     | 325x110x990mm      |         |
|-----------|---------|----------|----------|----------|--------------------|---------|
| 13.886    |         | For 1    | 3.883 ar | nd 13.88 | 34 strips          |         |
| * The tab | let sta | nds at t | his page | are ava  | ailable but not in | cluded. |

Compatible with 13.883 and 13.884. Made of nylon and all crossed zipped features a custom cut EPE foam that protects and extends the life of your LED strips.

| Packing | 1 | 1kg   | 2kg      | 0.03     | 325x110x990mm |
|---------|---|-------|----------|----------|---------------|
| 13.886  |   | For 1 | 3.883 ar | nd 13.88 | 4 strips      |