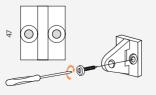

I |                                 |   |
|------------------------|---------------------|---------------------------------|---|
|                        | CANVAS PROFIL       | E STANDARD SIZES (INCLUDES LED) |   |
| 1 1 1 1 1 1            | 13.737              | 550x1300mm                      |   |
|                        | 13.738              | 1050x2540mm                     |   |
|                        | 13.739              | 1150x5040mm                     |   |
|                        | •                   |                                 | 4 |





## OUTDOOR EVENTS ( ) 🕜 Wall Banners





39

This Banner Support is suitable for wall-mounting. Each kit consists of 2 brackets support and mounting screws. The Wall Support is ideal for hanging big size banners from the street.



10 100

Wall-Mounted



| CEAIMIS |             |  |
|---------|-------------|--|
| 10.071  | Pole 800mm  |  |
| 10.072  | Pole 1000mm |  |
|         |             |  |
|         |             |  |



Suitable for outdoor lamps/ posts. Each kit consists of 2 brackets support and metallic adjustable bands. The Lamp Clamps are ideal for hanging big size banners at outdoor placements.



10.099

Hose Clamps

176

## OUTDOOR EVENTS ( ) 🕜 Wall Banners

### SUPPORT DETAILS



### INFORMATION

Wall Pole features a heavy gauge stainless steel pole to which the flag banner is sleeved and securely mounted to the wall. Designed for resisting strong weather conditions. With a Ø60mm cap. Easy to assemble. Wall fixing screws included.

| POLE 450 | QTY  | N.W           | G.W           | C.B. | М  | SI