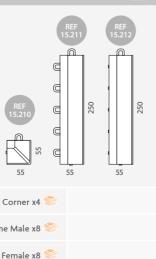

urpose floor tiles are suitable for indoor or outdoor events. Each unit with the reinforced composition provides a strong foundation efficient for impact and shock absorption. Ideal for a trade show booth set up. 5 colors available.









### TRADESHOW FURNITURE 🖉 Floor System







FLOOR SYTEM DETAILS



INFORMATION

DIMENSIONS

Flooring construction is made easy with the clip and loop plastic tiles which allow each component to snap together without any tool. Create a finished and clean look by adding the sloped edge and mitered corner attachments to the perimeter for a smooth transition into a trade show booth. Each unit with the reinforced composition provides a strong foundation efficient for impact and shock absorption. Ideal for a trade show booth set up. 5 colors available.











## OUTDOOR EVENTS 🚯 🕕 🛞 🖨 🗟 Flag Banners

4.5m

### YUSTE











INFORMATION

Yuste is a telescopic flagpole with a refillable 6l base. It can be used with 2 flag banners (1-sided or 2-sided option). It is made of aluminium and plastic. Carry bag is included.

| YUSTE  |   |         |           |           |               |          |
|--------|---|---------|-----------|-----------|---------------|----------|
| Pole   | 1 | 1.35kg  | 1.85kg    | 0.015     | 120x80x1650mm |          |
| Base   | 1 | 0.95kg  | 1.15kg    | 0.017     | 260x200x340mm | <b>0</b> |
| 10.709 |   | Graphic | Size: ± 3 | 300x1500- | 4500mm (x2)   |          |



| BREST  | ΟΤΥ | N.W   | G.W       | C.B.M      | SIZE           |
|--------|-----|-------|-----------|------------|----------------|
|        |