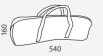

kg | 0.1028 | 605x515x330mm | LËD |  |
|---------|----|-------|------|--------|---------------|-----|--|
| 13.753  |    |       | 10   | W      | 18V           |     |  |





INFORMATION

.

63

- Double clamp base.
- 150w light included.

- Ideal for illuminating your exhibit booth and shed

light on your displayed products and promotional services.

| Packing | 1 | 0.65kg | 0.7kg | 0.0038 | 150x50x510mm |  |
|---------|---|--------|-------|--------|--------------|--|
| 10.368  |   |        |       | 150 w  |              |  |

#### ECONOMIC LED SPOTLIGHT FOR POP UP



#### OXFORD BAG FOR POP UP SPOTLIGHTS

BAG DETAILS



#### INFORMATION

- Made of black nylon and all crossed zipped.

- The Oxford Bag protects and extends the life of

your Pop Up Spotlights. Easy transport by handles.



| OXFORD BAG |   |        |        |       |              |
|------------|---|--------|--------|-------|--------------|
| Packing    | 1 | 0.15kg | 0.20kg | 0.002 | 160x30x540mm |
| 13.455     |   |        |        |       |              |

\* Spotlights not included / Spotlights non inclus / Focos não incluídos / Focos no incluidos.

#### PROMOTION COUNTERS 🖉 🛇 🕒 Promotion Counter



COUNTER DETAILS





DIMENSIONS



INFORMATION

This counter comes with carry bag and exhibitors can quickly assemble it in a few minutes (no tools required). Once it has been assembled, the counter is lightweight enough to be moved with ease by one person. It has 1 plastic shelf in the interior, so the extra brochures, business cards and flyers can be stored out of sight so your exhibition always appears c