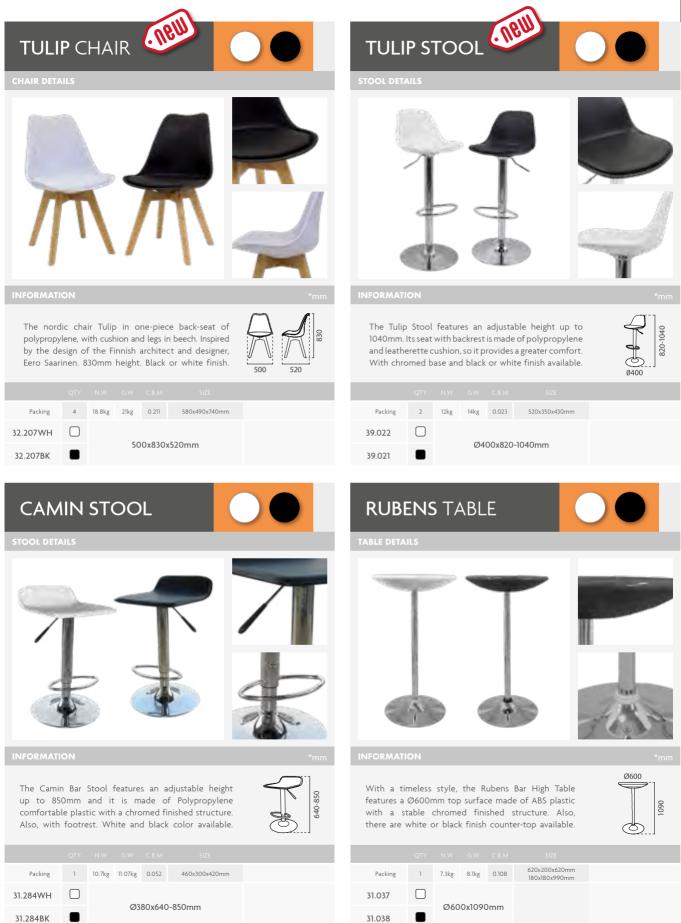

# Events

П

Complete range of promotional walls, counters and flag banners which provide an integral solution for the event exhibition.

- 106 SEG SYSTEM
- 110 POP UPS
- 123 POP UP ACCESSORIES
- **127** PROMOTION COUNTERS
- **141** TRADESHOW SYSTEMS
- 151 TRADESHOW FURNITURE
- **156** FLAG BANNERS
- **172** WALL BANNERS
- **178** REFILLABLE BASE BANNERS
- 183 SIDELINE BANNERS