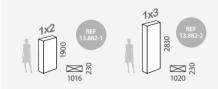

#### TOTEM DETAILS

DIMENSIONS

|          | QTY | N.W             | G.W    | C.B.M | SIZE                                             |  |
|----------|-----|-----------------|--------|-------|--------------------------------------------------|--|
| Packing  | 1   | 6.50kg          | 7.50kg | 0.061 | 440x260x1080mm                                   |  |
| 13.882-1 |     | raphic<br>Sizes |        | Side  | : 1000x1890mm<br>es: 240x1890mm<br>n: 1000x240mm |  |
|          | QTY |                 |        |       | SIZE                                             |  |
| Packing  | 1   | 8.50kg          | 9.50kg | 0.061 | 440x360x1080mm                                   |  |
| 13.882-2 |     | raphic<br>Sizes |        | Side  | s: 240x2830mm<br>s: 240x2830mm<br>n: 1000x240mm  |  |