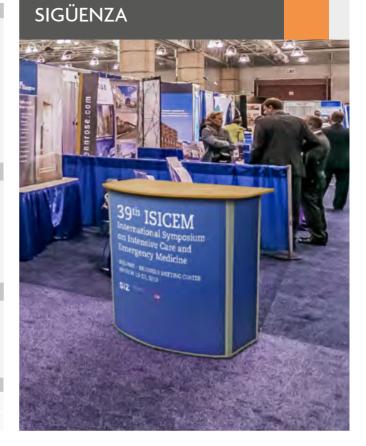

## SEG 🗟 🕦 🖨 🕼 🧐 🛞 Counter

#### INFORMATION

SEG Counter features a white aluminium frame for attaching silicone edge textile graphics. Includes black or white countertop, silicone strip roll and carry bag. It can be turn into a backlit with the optional LED strip and Power Adapter (sold separately).