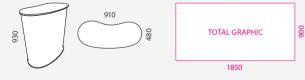

#### COUNTER DETAIL

DIMENSIONS

^m

#### INFORMATION

SEG Counter features a white aluminium frame for attaching silicone edge textile graphics. Includes black or white countertop, silicone strip roll and carry bag. It can be turn into a backlit with the optional LED strip and Power Adapter (sold separately).