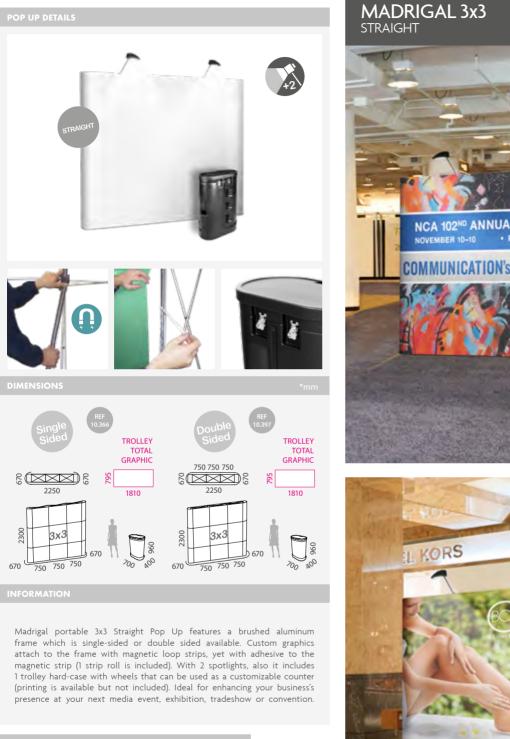

|
|   | 1<br>QTY<br>1 | 1         27kg           Graphic           QTY         NW           1         28.8kg | 1 27kg 28kg<br>Graphic Size:<br>QTY N.W G.W | 1         27kg         28kg         0.284           Graphic Size:         0           QTY         NW         GW         C.B.M           1         28.8kg         32kg         0.32 | 1         27kg         28kg         0.284         700x410x990mm           Graphic Size:         670x2300mm x2<br>750x2300mm x2         870x2300mm x2           QTY         NW         GW         SIZE           1         28.8kg         32kg         0.32         720x430x1010mm           Graphic Size:         670x1550mm x2         670x1550mm x2 |



## POP UP 🕕 🚭 🐼 😂 🖨 Magnetic Pop Up



| 3x31SIDES     |   |         |         |      |                            |  |
|---------------|---|---------|---------|------|----------------------------|--|
| Packing       | 1 | 32.25kg | 35.45kg | 0.32 | 730x430x1010mm             |  |
| 10.366        | C | Graphi  | c Size: |      |                            |  |
|               |   |         |         |      |                            |  |
| 3x3 2 SIDES S |   |         |         |      |                            |  |
| Packing       | 1 | 34.75kg | 37.95kg | 0.32 | 730x430x1010mm             |  |
| 10.397        | c | Graphi  | c Size: |      | 0x2300mm x2<br>0x2300mm x6 |  |



## POP UP 🕕 🚭 🐼 😂 Magnetic Pop Up



Madrigal portable 3x3 Curved Pop Up features a brushed aluminum frame which is single-sided or double sided av