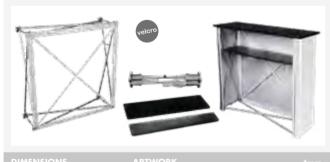

#### INFORMATION

SEG Counter features a white aluminium frame for attaching silicone edge textile graphics. Includes black or white countertop, silicone strip roll and carry bag. It can be turn into a backlit with the optional LED strip and Power Adapter (sold separately).