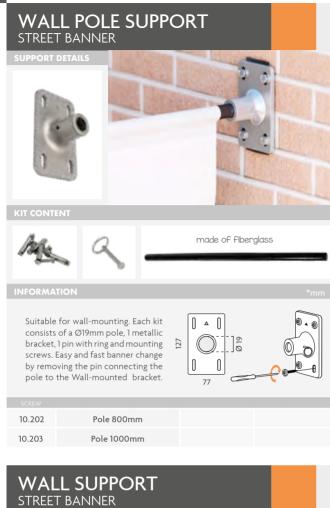

e of possibilities, each suited to specific applications. Contact us for more details and information.



# OUTDOOR EVENTS 🚳 🚺 🗿 🖉 Wall Banners

P

| PROFILE STANDARD SIZES | CANVA<br>FOR BIG SI |                                 |   |
|------------------------|---------------------|---------------------------------|---|
|                        | CANVAS PROFIL       | E STANDARD SIZES (INCLUDES LED) |   |
| 1 1 1 1 1 1            | 13.737              | 550x1300mm                      |   |
|                        | 13.738              | 1050x2540mm                     |   |
|                        | 13.739              | 1150x5040mm                     |   |
|                        | •                   |                                 | 4 |





## OUTDOOR EVENTS ( ) 🕜 Wall Banners





39

This Banner Support is suitable for wall-mounting. Each kit consists of 2 brackets support and mounting screws. The Wall Support is ideal for hanging big size banners from the street.



10 100

Wall-Mounted



| CEAIMIS |             |  |
|---------|-------------|--|
| 10.071  | Pole 800mm  |  |
| 10.072  | Pole 1000mm |  |
|         |             |  |
|         |             |  |



Suitable for outdoor lamps/ posts. Each kit consists of 2 brackets support and metallic adjustable bands. The Lamp Clamps are ideal for hanging big size banners at outdoor placements.



10.099

Hose Clamps

176

## OUTDOOR EVENTS ( ) 🕜 Wall Banners

### SUPPORT DETAILS



### INFORMATION

Wall Pole features a heavy gauge stainless steel pole to which the flag banner is sleeved and securely mounted to