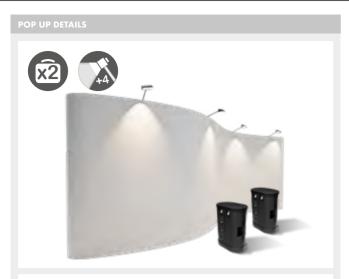

INFORMATION

This LED Strip Kit can be mounted in seconds thanks to its clip system. The LED Strip Kit includes: 2 LED Strips () + 4 Clip Holders ()

| Packing | 2   | 2.50kg     | 3.50 | )kg | 0.016     | 120> | (110x1215mm |
|---------|-----|------------|------|-----|-----------|------|-------------|
| 13.883  | Len | ngth: 925n | nm   | 10  | x 3.2W/LE | ED   | 32W         |

Compatible with 13.883 and 13.884. Includes: 1 Power Adapter (A) (with 2 output cables: 38cm and 118cm) + 1 Long Connect 2.3m Cable (B) + 6 Cable Clips (D)

| Packing | 30  | 15kg    | 16kg  | 0.083 | 370x450x500mm  |  |
|---------|-----|---------|-------|-------|----------------|--|
| 13.885  | Inp | ut: 100 | -240V | Outp  | out: 24V/6.25A |  |