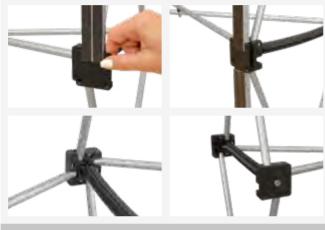

xhibition, tradeshow or convention.

| 3x3 STRAIGHT |   |        |       |       |                                |  |
|--------------|---|--------|-------|-------|--------------------------------|--|
| Packing      | 1 | 13kg   | 14kg  | 0.116 | 390x330x900mm                  |  |
| 10.520       | G | raphic | Size: |       | 670x2300mm x2<br>750x2300mm x3 |  |
| 3x3 CURVED   |   |        |       |       |                                |  |
| Packing      | 1 | 13kg   | 14kg  | 0.116 | 390x330x900mm                  |  |
| 10.547       | G | raphic | Size: |       | 670x2300mm x2<br>700x2300mm x3 |  |



\* Spotlights at this page are available but not include



Spotlights at this page are available but not include

## POP UP 🕦 🚺 🌆 🛞 🖨 Magnetic Pop Up

POP UP DETAILS



POP UP DETAILS



DIMENSIONS







INFORMATION

Laredo 4x3 Pop Up features a straight or curved brushed aluminum frame that is lightweight, yet sturdy. Custom graphics attach to the frame with magnetic loop strips, yet with adhesive to the magnetic strip (1 strip roll is included). Also, 1 nylon trolley carry bag with wheels is included. This portable Pop Up can be set up and taken down in a few minutes. Ideal for enhancing your business's presence at your next media event, exhibition, tradeshow or convention.

| I |         |   |        |         |       |                                |  |
|---|---------|---|--------|---------|-------|--------------------------------|--|
|   | Packing | 1 | 21.7kg | 22.1kg  | 0.12  | 390x340x920mm                  |  |
|   | 10.513  | G | raphic | Size:   |       | 67