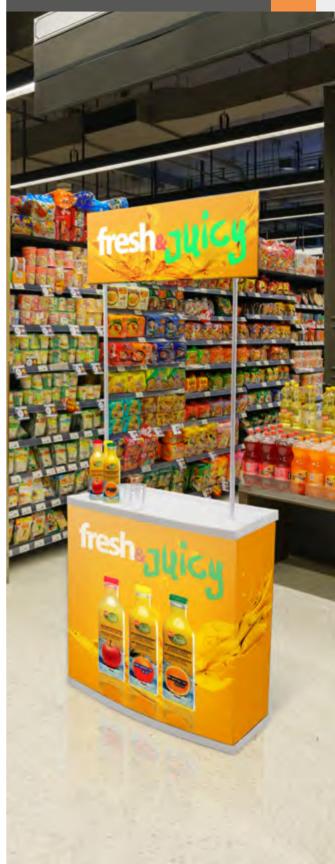

## SEG 🗟 🕦 🖨 🕼 🧐 🛞 Counter

#### INFORMATION

SEG Counter features a white aluminium frame for attaching silicone edge textile graphics. Includes black or white countertop, silicone strip roll and carry bag. It can be turn into a backlit with the optional LED strip and Power Adapter (sold separately).