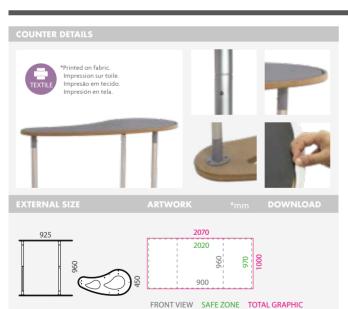

#### COUNTER DETAIL

DIMENSIONS

^m

#### INFORMATION

SEG Counter features a white aluminium frame for attaching silicone edge textile graphics. Includes black or white countertop, silicone strip roll and carry bag. It can be turn into a backlit with the optional LED strip and Power Adapter (sold separately).