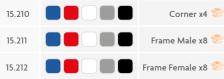

-purpose floor tiles are suitable for indoor or outdoor events. Each unit with the reinforced composition provides a strong foundation efficient for impact and shock absorption. Ideal for a trade show booth set up. 5 colors available.









### TRADESHOW FURNITURE 🖉 Floor System







FLOOR SYTEM DETAILS



INFORMATION

DIMENSIONS

Flooring construction is made easy with the clip and loop plastic tiles which allow each component to snap together without any tool. Create a finished and clean look by adding the sloped edge and mitered corner attachments to the perimeter for a smooth transition into a trade show booth. Each unit with the reinforced composition provides a strong foundation efficient for impact and shock absorption. Ideal for a trade show booth set up. 5 colors available.











## OUTDOOR EVENTS 🚯 🕕 🛞 🖨 🗟 Flag Banners

4.5m

### YUSTE











INFORMATION

Yuste is a telescopic flagpole with a refillable 6l base. It can be used with 2 flag banners (1-sided or 2-sided option). It is made of aluminium and plastic. Carry bag is included.

| YUSTE  |   |         |           |           |               |          |
|--------|---|---------|-----------|-----------|---------------|----------|
| Pole   | 1 | 1.35kg  | 1.85kg    | 0.015     | 120x80x1650mm |          |
| Base   | 1 | 0.95kg  | 1.15kg    | 0.017     | 260x200x340mm | <b>0</b> |
| 10.709 |   | Graphic | Size: ± 3 | 300x1500- | 4500mm (x2)   |          |



| BREST  | ΟΤΥ | N.W   | G.W       | C.B.M      | SIZE           |
|--------|-----|-------|-----------|------------|----------------|
|