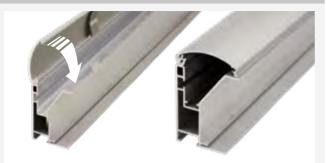

## SEG 🔝 🚺 🎜 🖨 🏵 Pop Up

DIMENSIONS

INFORMATION

Featuring a quick assembly white aluminium frame with magnetic bars for silicone edge textile graphics. Includes 2 attachable feet, silicone strip roll and bag. It can be turn into an backlit display with the optional LED Strip and Power Adapter (sold separately).

#### INFORMATION

Featuring a quick assembly white aluminium frame with magnetic bars for attaching silicone edge textile graphics. Includes 2 attachable feet, silicone strip roll and bag. Optional LED strip and Power Adapter (sold separately).