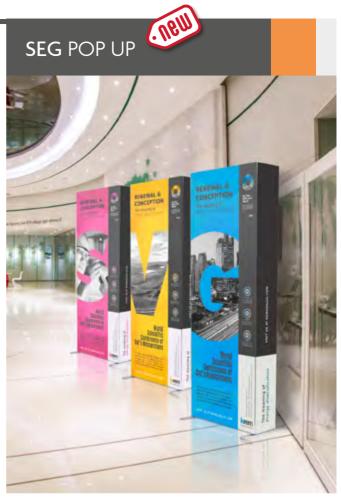

## SEG 🗟 🕥 🖗 🖨 💷 🕙 🛞 Totem

#### TOTEM DETAILS

DIMENSIONS

#### INFORMATION

Featuring a quick assembly white aluminium frame with magnetic bars for attaching silicone edge textile graphics. Includes 2 attachable feet, silicone strip roll and bag. Optional LED strip and Power Adapter (sold separately).