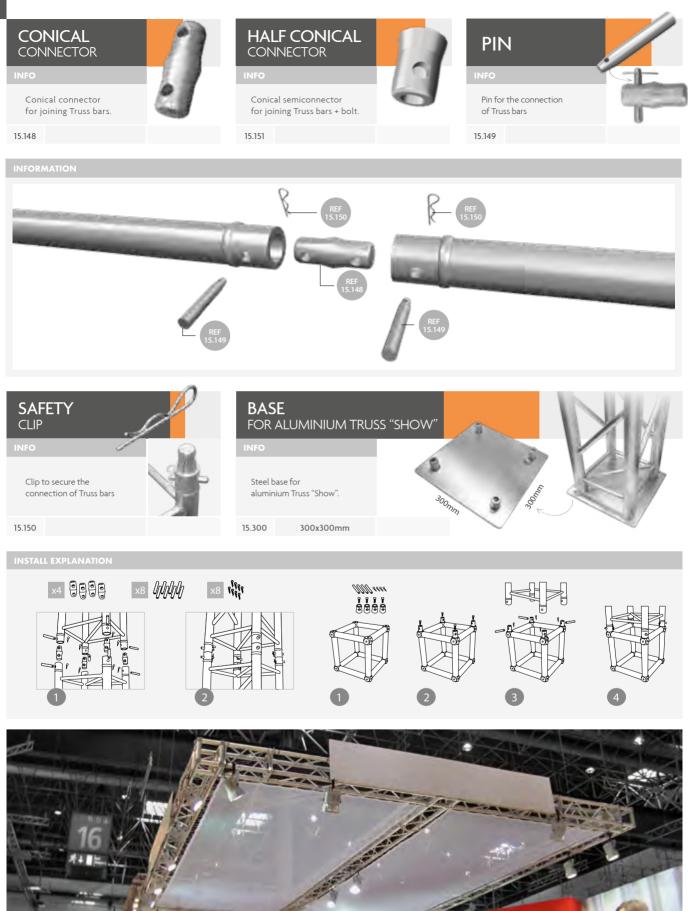

# Events

П

Complete range of promotional walls, counters and flag banners which provide an integral solution for the event exhibition.

- 106 SEG SYSTEM
- 110 POP UPS
- 123 POP UP ACCESSORIES
- **127** PROMOTION COUNTERS
- **141** TRADESHOW SYSTEMS
- 151 TRADESHOW FURNITURE
- **156** FLAG BANNERS
- **172** WALL BANNERS
- **178** REFILLABLE BASE BANNERS
- 183 SIDELINE BANNERS