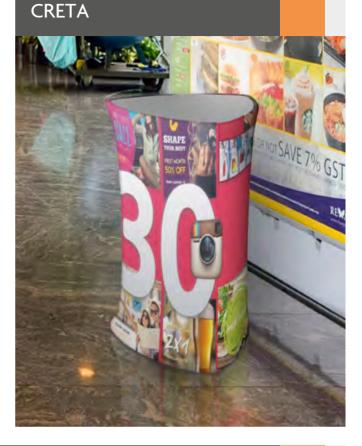

## SEG 🗟 🕥 🖗 🖨 💷 🕙 🛞 Totem

#### INFORMATION

Featuring a quick assembly white aluminium frame with magnetic bars for attaching silicone edge textile graphics. Includes 2 attachable feet, silicone strip roll and bag. Optional LED strip and Power Adapter (sold separately).