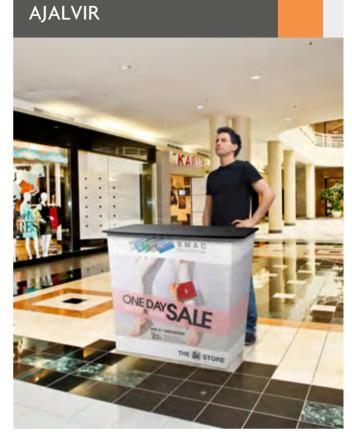

#### INFORMATION

SEG Counter features a white aluminium frame for attaching silicone edge textile graphics. Includes black or white countertop, silicone strip roll and carry bag. It can be turn into a backlit with the optional LED strip and Power Adapter (sold separately).