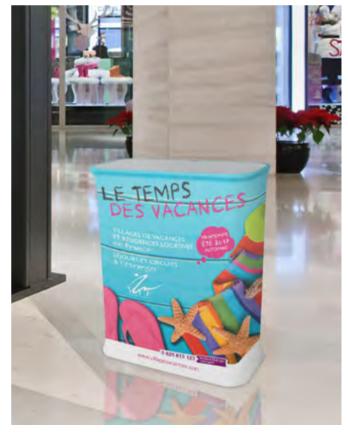

## SEG 🗟 🕦 🖨 🕼 🧐 🛞 Counter

#### INFORMATION

SEG Counter features a white aluminium frame for attaching silicone edge textile graphics. Includes black or white countertop, silicone strip roll and carry bag. It can be turn into a backlit with the optional LED strip and Power Adapter (sold separately).