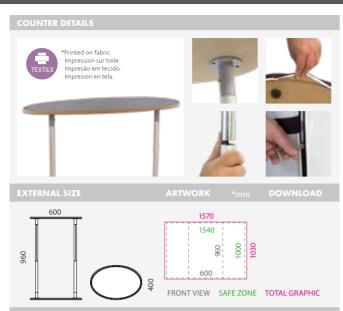

---|------|------|------|---------------|------------|
| 10.311  |   | Gra  |      |      |               |            |





INFORMATION

400

700

**=** 120

Siena is lightweight and easy to fold and setup. With a hard carry padded bag and a double zip. Features an hydraulic drive system for an automatic and quick unfolding with just a slight push on the top of the counter. Ideal for events or conventions and are great to pair with Pop Up banners or any stand.

SAFE ZONE

TOTAL GRAPHIC

| Packing | 1                        | 5.6kg | 7.6kg | 0.21 | 970x600x360mm |  |  |
|---------|--------------------------|-------|-------|------|---------------|--|--|
| 15.244  | Graphic Size: 1650x890mm |       |       |      |               |  |  |



139

# PROMOTION COUNTERS 🗟 🛞 🖉 🖨 Textile Counter



INFORMATION

Manacor is lightweight and fast to setup. Features an oval shape design. With carry bag and a double zip to the interior for storing. Ideal as a lectern or podium at tradeshows, events or conventions.

| Packing | 1 | 7.0kg | 7.44kg | 0.0366 | 440x130x640mm |  |
|---------|---|-------|--------|--------|---------------|--|
| 10.318  |   |       |        |        |               |  |





#### INFORMATION

Mahon is lightweight and easy to assembly. Features the classic raindrop shape design. With carry bag and a double zip to the interior for storing. Ideal as a lectern or podium at promotional events, tradeshows, point os sales.

| Packing | 1                         | 10.50kg | 10.93kg | 0.0672 | 500x140x960mm |  |  |  |
|---------|---------------------------|---------|-----