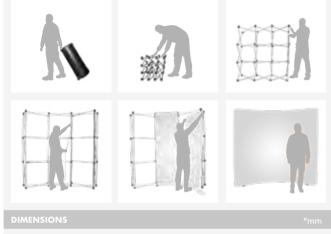

## SEG 🔝 🚺 🎜 🖨 🏵 Pop Up

DIMENSIONS

INFORMATION

Featuring a quick assembly white aluminium frame with magnetic bars for silicone edge textile graphics. Includes 2 attachable feet, silicone strip roll and bag. It can be turn into an backlit display with the optional LED Strip and Power Adapter (sold separately).