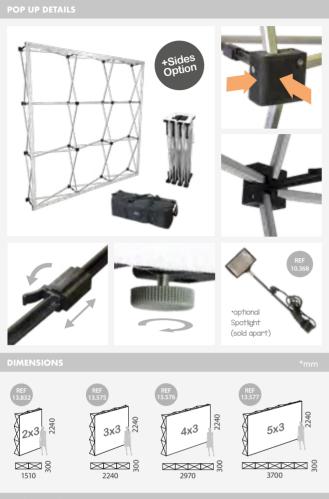

## SEG 🔝 🚺 🎜 🖨 🏵 Pop Up

DIMENSIONS

INFORMATION

Featuring a quick assembly white aluminium frame with magnetic bars for silicone edge textile graphics. Includes 2 attachable feet, silicone strip roll and bag. It can be turn into an backlit display with the optional LED Strip and Power Adapter (sold separately).

|          | QTY | N.W           | G.W     | C.B.M | SIZE                                              |
|----------|-----|---------------|---------|-------|---------------------------------------------------|
| Packing  | 1   | 11kg          | 12kg    | 0.084 | 265x320x990mm                                     |
| 13.880-1 |     | aphic<br>izes |         | Side  | :k: 795x2215mm<br>es: 275x2215mm<br>om: 785x250mm |
|          |     |               |         |       |                                                   |
| Packing  | 1   | 13kg          | 14kg    | 0.084 | 265x320x990mm                                     |
| 13.880-2 |     | aphic<br>izes |         | Side  | k: 1525x2215mm<br>es: 275x2215mm<br>m: 1510x250mm |
|          | QTY | N.W           | G.W     | C.B.M | SIZE                                              |
| Packing  | 1   | 15.1kg        | 16.10kg | 0.084 | 265x320x990mm                                     |
| 13.880-3 |     | aphic<br>izes |         | Side  | x: 2255x2215mm<br>es: 275x2215mm<br>n: 2235x250mm |
|          | QTY | N.W           | G.W     | C.B.M | SIZE                                              |
| Packing  | 1   | 17kg          | 18kg    | 0.084 | 265x320x990mm                                     |
| 13.880-4 | Gr  | aphic         | Fro     |       | :: 2985x2215mm<br>es: 275x2215mm                  |