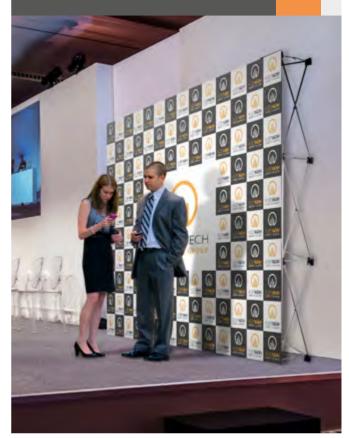

## SEG 🔝 🚺 🎜 🖨 🏵 Pop Up

DIMENSIONS

INFORMATION

Featuring a quick assembly white aluminium frame with magnetic bars for silicone edge textile graphics. Includes 2 attachable feet, silicone strip roll and bag. It can be turn into an backlit display with the optional LED Strip and Power Adapter (sold separately).