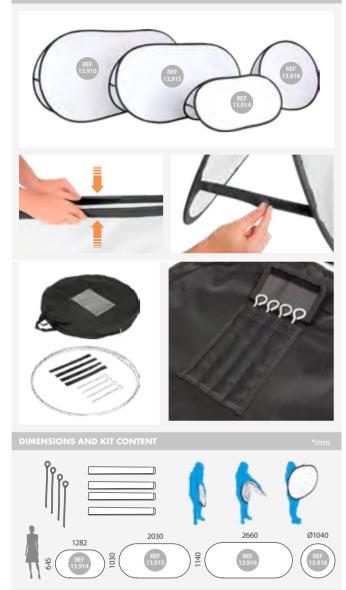

Compatible with 13.883 and 13.884. Made of nylon and all crossed zipped features a custom cut EPE foam that protects and extends the life of your LED strips.

| Packing   | 1       | 1kg      | 2kg      | 0.03     | 325x110x990mm      |         |
|-----------|---------|----------|----------|----------|--------------------|---------|
| 13.886    |         | For 1    | 3.883 ar | nd 13.88 | 34 strips          |         |
| * The tab | let sta | nds at t | his page | are ava  | ailable but not in | cluded. |

Compatible with 13.883 and 13.884. Made of nylon and all crossed zipped features a custom cut EPE foam that protects and extends the life of your LED strips.

| Packing | 1 | 1kg   | 2kg      | 0.03     | 325x110x990mm |
|---------|---|-------|----------|----------|---------------|
| 13.886  |   | For 1 | 3.883 ar | nd 13.88 | 4 strips      |