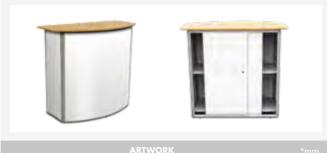

#### INFORMATION

SEG Counter features a white aluminium frame for attaching silicone edge textile graphics. Includes black or white countertop, silicone strip roll and carry bag. It can be turn into a backlit with the optional LED strip and Power Adapter (sold separately).