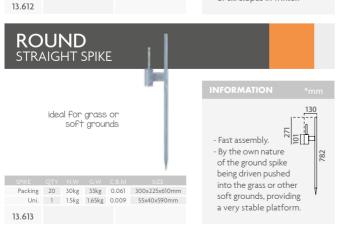

INFORMATION

585

- With 3l refillable bag.

 Ideal for using with the larger flags, also can be

used on uneven ground

(even on slopes).



- Great stability. - Fast to assemble.

- Add an extra 3l weight.
- Suitable for Cross-Plate, Round and Square bases

### TIRE BASE **U STYLE**



13.614

### ROUND plate base

CROSS



INFORMATION \*mm

210

603

- Ideal for Installation under car wheel thanks its U shape.

- Fast to assemble.

555

outdoor or indoor use with all Flying Banners.

DRILL

 Packing
 20
 12kg
 15kg
 0.115
 460x410x610mm

 Uni.
 1
 0.6kg
 0.75kg
 0.025
 390x110x590mm

Packing 20 3kg 4kg 0.006 200x150x200mm

Uni. 1 0.15kg 0.2kg 0.009 140x40x160mm



 Fast to assemble.
 For soft grounds, sand or snow. Ideal for displaying at the beach in summer or ski slopes in winter.







# OUTDOOR EVENTS 🚯 🛞 🖉 🖨 Backpack Flag Banner



### OUTDOOR EVENTS 🚯 🕅 🛞 🖉 🖨 🖨 Foldable Banner



This foldable banner is easily portable and lightweight. Its premium sprung metalic frame providing greater stability. With carry bag, spikes and pole connectors. Ideal for stand out your message at any indoors or outdoor event.

|         | QTY | N.W                      | G.W        | C.B.M      | SIZE          |  |  |  |  |  |  |
|---------|-----|--------------------------|------------|------------|---------------|--|--|--|--|--|--|
| Packing | 10  | 16kg                     | 16.5kg     | 0.05       | 400x400x290mm |  |  |  |  |  |  |
| 13.914  |     | Graphic Size: 1282x645mm |            |            |               |  |  |  |  |  |  |
|         | QTY | N.W                      |