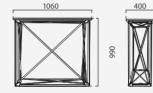

#### TOTEM DETAILS

DIMENSIONS

|          | QTY | N.W             | G.W    | C.B.M | SIZE                                             |  |
|----------|-----|-----------------|--------|-------|--------------------------------------------------|--|
| Packing  | 1   | 6.50kg          | 7.50kg | 0.061 | 440x260x1080mm                                   |  |
| 13.882-1 |     | raphic<br>Sizes |        | Side  | : 1000x1890mm<br>es: 240x1890mm<br>n: 1000x240mm |  |
|          | QTY |                 |        |       | SIZE                                             |  |
| Packing  | 1   | 8.50kg          | 9.50kg | 0.061 | 440x360x1080mm                                   |  |
| 13.882-2 |     | raphic<br>Sizes |        | Side  | s: 240x2830mm<br>s: 240x2830mm<br>n: 1000x240mm  |  |