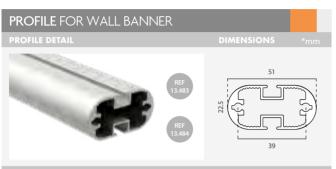

| Chekered Flag        |

Check cashdisplay.com for customized printed flags | Consultez cashdisplay.com pour plus de modèles de drapeaux | Encontre impressões personalizadas no cashdisplay.com | Visite cashdisplay.com para más modelos personaliza

The Wall Banner System is composed by a profile frame structure made of silver anodised lightweight aluminium and a full range of accessories for holding big size poster canvas. The wall banner system adopts a simple design to showcase your advertisement or promotional poster. Easy to assemble. The banner is attached by hanger clips through the grommets and fixed to the aluminium profile structure, allowing a simple and fast changing of the banner. Ideal for promoting your business or for displaying at outdoor exhibitions.



Lightweight profile made of anodised aluminium, available in 2 or 3m length.

| Packing            | 2        | 3.92kg         | 4.40kg         | 0.0115         | 75x75x2037mm           |  |
|--------------------|----------|----------------|----------------|----------------|------------------------|--|
| 13.484             |          | Length         | : 2000mr       | n              | x2 🌾                   |  |
|                    |          |                |                |                |                        |  |
|                    |          |                |                |                |                        |  |
| 3m BARS<br>Packing | QTY<br>4 | N.W<br>11.77kg | G.W<br>12.80kg | C.B.M<br>0.048 | SIZE<br>145x110x3010mm |  |

### CORNER SUPPORT FOR WALL BANNER