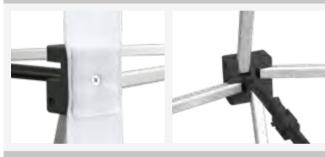

## SEG 🔝 🚺 🎜 🖨 🏵 Pop Up

DIMENSIONS

INFORMATION

Featuring a quick assembly white aluminium frame with magnetic bars for silicone edge textile graphics. Includes 2 attachable feet, silicone strip roll and bag. It can be turn into an backlit display with the optional LED Strip and Power Adapter (sold separately).

#### INFORMATION

Featuring a quick assembly white aluminium frame with magnetic bars for attaching silicone edge textile graphics. Includes 2 attachable feet, silicone strip roll and bag. Optional LED strip and Power Adapter (sold separately).