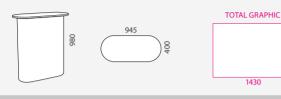

fect for travelling business people.

| DOIRAS  |   |       |          |         |               |  |
|---------|---|-------|----------|---------|---------------|--|
| Packing | 2 | 12kg  | 13kg     | 0.0372  | 500x80x930mm  |  |
| -       |   | 1.5kg | 2kg      | 0.0372  | 200x200x930mm |  |
| 13.475  |   |       | Currenti | C       | 050-000       |  |
| 13.476  |   |       | Graphic  | size: i | 850x900mm     |  |
|         |   |       |          | 1 011   |               |  |





| Packing  | 1 | 15kg | 16kg | 0.2126   | 450x1050x450mm |  |
|----------|---|------|------|----------|----------------|--|
| 13.846-1 |   |      | Grap | hic Size | : 2150x900mm   |  |
| 13.846-2 |   |      | Grap | hic Size | : 2150x900mm   |  |



## PROMOTION COUNTERS () 🛞 🖨 Magnetic Counter







945



The Gante counter is available in 3 wooden finishes for the top, moreover is completely portable and functional. This counter comes with 1 interior shelf and I carrying case. Graphics are easy to attach thanks its magnetic system.

| GANTE QTY N.         |           |                                            |  |
|----------------------|-----------|--------------------------------------------|--|
| Packing 2 9.4<br>0.9 | 0 0       | 0786 950x460x180mm<br>.0121 1010x105x115mm |  |
| 13.863-1             |           |                                            |  |
| 13.863-2             | Graphic S | ize: 1430x945mm                            |  |
| 13.863-3             |           |                                            |  |





TOTAL GRAPHIC

935





The Cebreros counter is ava