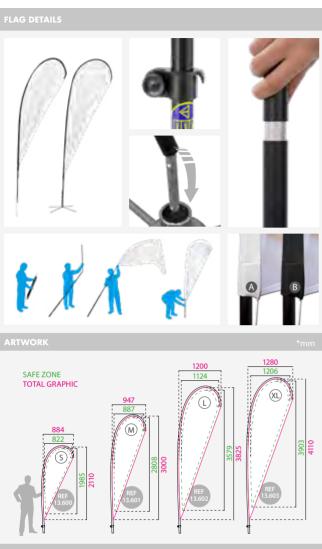

| C.B.M   | SIZE         |  |
| Packing  | 1              | 1.15kg | 1.65kg  | 0.005   | 80x50x1410mm |  |
| 13.605   | $\bigcirc$     |        | Graphic | Size: 1 | 030x3015mm   |  |
| KNIFE L  | QTY            | N.W    | G.W     | C.B.M   | SIZE         |  |
| Packing  | 1              | 1.60kg | 2.10kg  | 0.005   | 80x50x1410mm |  |
| 13.606   | L              | (      | Graphic | Size: 1 | 030x3985mm   |  |
| KNIFE XL | QTY            | N.W    | G.W     | C.B.M   | SIZE         |  |
| Packing  | 1              | 1.65kg | 2.15kg  | 0.006   | 90x50x1410mm |  |
| 13.607   |                | (      | Graphic | Size: 1 | 030x4610mm   |  |



Textil printing, bases and other accessories are available but not included. The price includes only the flag

## OUTDOOR EVENTS 🚯 🛞 🖨 🗟 Flag Banners



INFORMATION

The Spoon model is a flagpole made of fiberglass, aluminium and plastic. The pole is collapsible for an easy portability. Also, a carry nylon bag is included. Multiple accessories are available later at this chapter. Textile manufacturing available (not included). You can choose white or Biblack colour of pole sheath. CCESSORIES AVAILABI



| spoon s            | QTY        | N.W           | G.W               | C.B.M             | SIZE                       |  |
|--------------------|------------|---------------|-------------------|-------------------|----------------------------|--|
| Packing            | 1          | 0.67kg        | 0.72kg            | 0.004             | 65x50x1410mm               |  |
| 13.600             | S          |               | Graphi