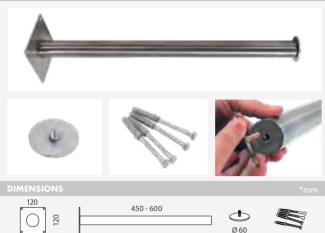

|
|                        | •                   |                                 | 4 |





## OUTDOOR EVENTS ( ) 🕜 Wall Banners





39

This Banner Support is suitable for wall-mounting. Each kit consists of 2 brackets support and mounting screws. The Wall Support is ideal for hanging big size banners from the street.



10 100

Wall-Mounted



| CEAIMIS |             |  |
|---------|-------------|--|
| 10.071  | Pole 800mm  |  |
| 10.072  | Pole 1000mm |  |
|         |             |  |
|         |             |  |



Suitable for outdoor lamps/ posts. Each kit consists of 2 brackets support and metallic adjustable bands. The Lamp Clamps are ideal for hanging big size banners at outdoor placements.



10.099

Hose Clamps

176

## OUTDOOR EVENTS ( ) 🕜 Wall Banners

### SUPPORT DETAILS



### INFORMATION

Wall Pole features a heavy gauge stainless steel pole to which the flag banner is sleeved and securely mounted to the wall. Designed for resisting strong weather conditions. With a Ø60mm cap. Easy to assemble. Wall fixing screws included.

| POLE 450 | QTY  | N.W           | G.W           | C.B. | М  | SIZE          |
|----------|------|---------------|---------------|------|----|---------------|
| Packing  | 2    | 2.20kg        | 2.64kg        | 0.01 | 12 | 160x130x540mm |
| 10.453   | Po   | le Size: Ø    | 40x450r       | nm   | x2 | -             |
| POLE 600 | 0704 |               | 0.144         | C.B. |    | SIZE          |
| FOLE 600 | QTY  | N.W           | G.W           | С.В. | M  | SIZE          |
| Packing  | 2    | N.W<br>2.46kg | G.W<br>3.00kg | 0.01 |