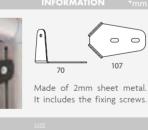

.



Lightweight profile made of anodised aluminium, available in 2 or 3m length.

| Packing            | 2        | 3.92kg         | 4.40kg         | 0.0115         | 75x75x2037mm           |  |
|--------------------|----------|----------------|----------------|----------------|------------------------|--|
| 13.484             |          | Length         | : 2000mr       | n              | x2 🌾                   |  |
|                    |          |                |                |                |                        |  |
|                    |          |                |                |                |                        |  |
| 3m BARS<br>Packing | QTY<br>4 | N.W<br>11.77kg | G.W<br>12.80kg | C.B.M<br>0.048 | SIZE<br>145x110x3010mm |  |

### CORNER SUPPORT FOR WALL BANNER





 $\circ$ 

Packing 4 0.52kg 0.67kg 13.485

105x120x165mm 0.0021 x4 🌾

### STRAIGHT SUPPORT FOR WALL BANNER





Π 62 70 Made of 2mm sheet metal.

It includes the fixing screws.

Packing 4 0.41kg 0.56kg 0.0021 105x120x165mm



x4 🌾

### WALL BANNER SYSTEM





13.486

# OUTDOOR EVENTS ( ) 🕜 Wall Banners





### WALL BANNER SYSTEM





| PROFILE CONNECTION FOR WALL BANNER |        |        |          |           |                                    |     |         |     |
|------------------------------------|--------|--------|----------|-----------|------------------------------------|-----|---------|-----|
| HANGER                             | R DETA |        | INFOR    | MATION    |                                    | DIM | ENSIONS | *mm |
| 2                                  |