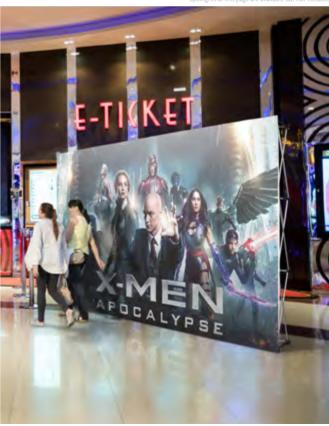

## SEG 🔝 🚺 🎜 🖨 🏵 Pop Up

DIMENSIONS

INFORMATION

Featuring a quick assembly white aluminium frame with magnetic bars for silicone edge textile graphics. Includes 2 attachable feet, silicone strip roll and bag. It can be turn into an backlit display with the optional LED Strip and Power Adapter (sold separately).