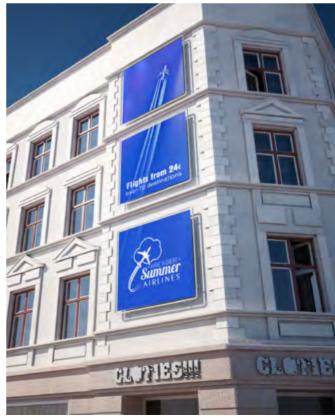

# Events

П

Complete range of promotional walls, counters and flag banners which provide an integral solution for the event exhibition.

- 106 SEG SYSTEM
- 110 POP UPS
- 123 POP UP ACCESSORIES
- **127** PROMOTION COUNTERS
- **141** TRADESHOW SYSTEMS
- 151 TRADESHOW FURNITURE
- **156** FLAG BANNERS
- **172** WALL BANNERS
- **178** REFILLABLE BASE BANNERS
- 183 SIDELINE BANNERS