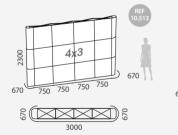

## SEG 🔝 🚺 🎜 🖨 🏵 Pop Up

DIMENSIONS

INFORMATION

Featuring a quick assembly white aluminium frame with magnetic bars for silicone edge textile graphics. Includes 2 attachable feet, silicone strip roll and bag. It can be turn into an backlit display with the optional LED Strip and Power Adapter (sold separately).

|          | QTY | N.W           | G.W     | C.B.M | SIZE                                              |
|----------|-----|---------------|---------|-------|---------------------------------------------------|
| Packing  | 1   | 11kg          | 12kg    | 0.084 | 265x320x990mm                                     |
| 13.880-1 |     | aphic<br>izes |         | Side  | :k: 795x2215mm<br>es: 275x2215mm<br>om: 785x250mm |
|          |     |               |         |       |                                                   |
| Packing  | 1   | 13kg          | 14kg    | 0.084 | 265x320x990mm                                     |
| 13.880-2 |     | aphic<br>izes |         | Side  | k: 1525x2215mm<br>es: 275x2215mm<br>m: 1510x250mm |
|          | QTY | N.W           | G.W     | C.B.M | SIZE                                              |
| Packing  | 1   | 15.1kg        | 16.10kg | 0.084 | 265x320x990mm                                     |
| 13.880-3 |     | aphic<br>izes |         | Side  | x: 2255x2215mm<br>es: 275x2215mm<br>n: 2235x250mm |
|          | QTY | N.W           | G.W     | C.B.M | SIZE                                              |
| Packing  | 1   | 17kg          | 18kg    | 0.084 | 265x320x990mm                                     |
| 13.880-4 | Gr  | aphic         | Fro     |       | :: 2985x2215mm<br>es: 275x2215mm                  |