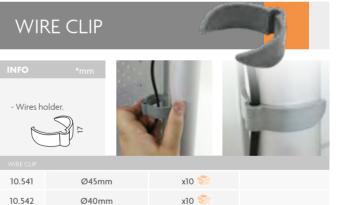

d fast and easily. The entire portable display can be set up and taken down within minutes. It's composed by 1 aluminium frame structure, 2 round bases and 1 oxford bag for an easy transportation. Also 2 spotlights are included. Pair this backdrop wall with some trade show fixtures available on this catalogue, such as counters, iPad mounts, chairs or brochure stands. The exhibition booths, offer a great way to market your business at trade shows, conventions, media events or expos.

| Packing | 1 | 15kg | 16.2kg     | 0.14     | 420x150x1250mm |
|---------|---|------|------------|----------|----------------|
| 10.648  |   | Gra  | phic Size: | 3000x200 | 00mm           |



## QUICK SYSTEM













 $\oslash$ 

100x19mm

- 19mm width. - Front connection.

10.972

100

00 0

x10 🌾













Aluminium Truss "Duo" formed by 2 aluminum bars, color "natural silver."

| TRUSS DUO | SIZE   |
|-----------|--------|
| 15.305    | 500mm  |
| 15.060    | 1000mm |
| 15.063    | 1500mm |
| 15.066    | 2000mm |
| 15.306    | 2500mm |
| 15.307    | 3000mm |







These screws for mounting the aluminum Truss are made of steel. Nut is supplied.

15.040 44x11mm

**STEEL SCREWS** FOR ALUMINIUM TRUSS





INFORMATION

Vertical aluminium Truss, 32 mm diameter. Ideal for producing and assembling a booth, venues, outdoor events, placing graphics, etc. It is characterized by its great resistance, lightweight and easy assembly. Color: natural silver.

Colonne de Truss fabriquée en aluminium, couleur "argent naturel" avec tubes de 32mm de diamètre. Idéal pour la réalisation et le montage de