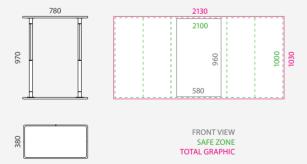

|  |
| 1 | CEBREROS XL 3 | QTY | N.W                       | G.W                        | C.B.M                     | SIZE                                            |  |
|   | Packing       | 3   | 7.8kg<br>10.15kg<br>1.4kg | 8.5kg<br>10.85kg<br>1.85kg |                           | 545x285x270mm<br>950x75x455mm<br>1010x160x155mm |  |
|   | 13.864-3      |     |                           | Graphic                    | : Size: 2                 | 460x935mm                                       |  |
|   |               |     |                           |                            |                           |                                                 |  |





## PROMOTION COUNTERS 🗟 🛞 🖉 🖨 Textile Counter

#### **COUNTER DETAILS**









BATHANAL SIZE

RTWORK

ı\*



INFORMATION

These Counters are designed for using with fabric wrap (printed on textile) making it lightweight and easy to fold. Also, the Fabric Counters are also simple to setup. All the aluminium poles fit together and snap into place. Simply stretch the wrap over the completed base and it's ready to use. With carry bag for easy travelling. Features a double zip to the interior of the counter for storing, so your exhibition always appears clean and organized. Baracoa is ideal as a lectern or podium at tradeshows, promotional events or conventions and are great to pair with Pop Up banners or any stand.

| Ĩ | Packing | 1                               | 8kg | 9.2kg | 0.042 | 860x120x410mm |  |  |  |
|---|---------|---------------------------------|-----|-------|-------|---------------|-