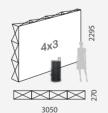

## SEG 🔝 🚺 🎜 🖨 🏵 Pop Up

DIMENSIONS

INFORMATION

Featuring a quick assembly white aluminium frame with magnetic bars for silicone edge textile graphics. Includes 2 attachable feet, silicone strip roll and bag. It can be turn into an backlit display with the optional LED Strip and Power Adapter (sold separately).

|          | QTY | N.W           | G.W     | C.B.M | SIZE                                              |
|----------|-----|---------------|---------|-------|---------------------------------------------------|
| Packing  | 1   | 11kg          | 12kg    | 0.084 | 265x320x990mm                                     |
| 13.880-1 |     | aphic<br>izes |         | Side  | :k: 795x2215mm<br>es: 275x2215mm<br>om: 785x250mm |
|          |     |               |         |       |                                                   |
| Packing  | 1   | 13kg          | 14kg    | 0.084 | 265x320x990mm                                     |
| 13.880-2 |     | aphic<br>izes |         | Side  | k: 1525x2215mm<br>es: 275x2215mm<br>m: 1510x250mm |
|          | QTY | N.W           | G.W     | C.B.M | SIZE                                              |
| Packing  | 1   | 15.1kg        | 16.10kg | 0.084 | 265x320x990mm                                     |
| 13.880-3 |     | aphic<br>izes |         | Side  | x: 2255x2215mm<br>es: 275x2215mm<br>n: 2235x250mm |
|          | QTY | N.W           | G.W     | C.B.M | SIZE                                              |
| Packing  | 1   | 17kg          | 18kg    | 0.084 | 265x320x990mm                                     |
| 13.880-4 | Gr  | aphic         | Fro     |       | :: 2985x2215mm<br>es: 275x2215mm                  |