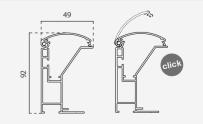

nterior.



**TEXFIX DETAILS** 



INFORMATION

Click system frame available with or without LED Sytem. Each Canvas Kit contains: Aluminium profiles, hanger canvas, corner connections, Led systems, power supply. The Power supplies are always placed outside the aluminium frame of the TexFix. Ideal for giant prints destined for out-of-home campaigns. It has a simple banner attachment system for banners destined either for outdoor or indoor environments. In many different applications, and specially designed for large areas, Canvas Profile can provide the answer for a smarter, better customized banner framing solution. Canvas profile is supplied in 3 standard kit sizes. There is a full range of possibilities, each suited to specific applications. Contact us for more details and information.



# OUTDOOR EVENTS 🚳 🚺 🗿 🖉 Wall Banners

P

| PROFILE STANDARD SIZES | CANVA<br>FOR BIG SI |                                 |   |
|------------------------|---------------------|---------------------------------|---|
|                        | CANVAS PROFIL       | E STANDARD SIZES (INCLUDES LED) |   |
| 1 1 1 1 1 1            | 13.737              | 550x1300mm                      |   |
|                        | 13.738              | 1050x2540mm                     |   |
|                        | 13.739              | 1150x5040mm                     |   |
|                        | •                   |                                 | 4 |





## OUTDOOR EVENTS ( ) 🕜 Wall Banners





39

This Banner Support is suitable for wall-mounting. Each kit consists of 2 brackets support and m