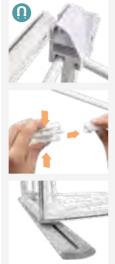

#### INFORMATION

Featuring a quick assembly white aluminium frame with magnetic bars for attaching silicone edge textile graphics. Includes 2 attachable feet, silicone strip roll and bag. Optional LED strip and Power Adapter (sold separately).