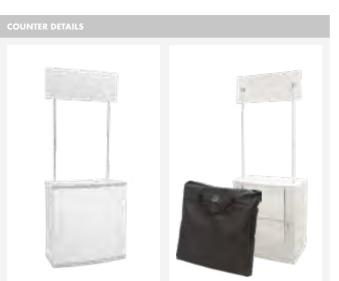

## SEG 🗟 🕦 🖨 🕼 🧐 🛞 Counter

#### COUNTER DETAIL

DIMENSIONS

^m

#### INFORMATION

SEG Counter features a white aluminium frame for attaching silicone edge textile graphics. Includes black or white countertop, silicone strip roll and carry bag. It can be turn into a backlit with the optional LED strip and Power Adapter (sold separately).