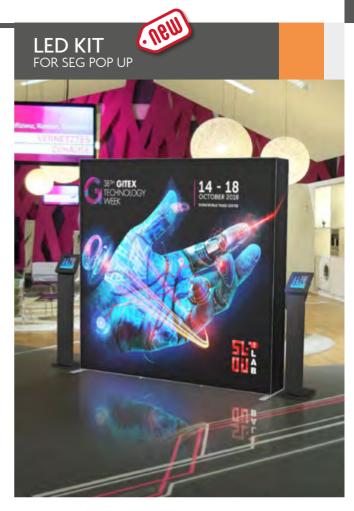

## SEG 🔝 🚺 🎜 🖨 🏵 Pop Up

DIMENSIONS

INFORMATION

Featuring a quick assembly white aluminium frame with magnetic bars for silicone edge textile graphics. Includes 2 attachable feet, silicone strip roll and bag. It can be turn into an backlit display with the optional LED Strip and Power Adapter (sold separately).