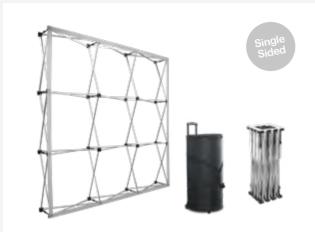

## SEG 🔝 🚺 🎜 🖨 🏵 Pop Up

DIMENSIONS

INFORMATION

Featuring a quick assembly white aluminium frame with magnetic bars for silicone edge textile graphics. Includes 2 attachable feet, silicone strip roll and bag. It can be turn into an backlit display with the optional LED Strip and Power Adapter (sold separately).