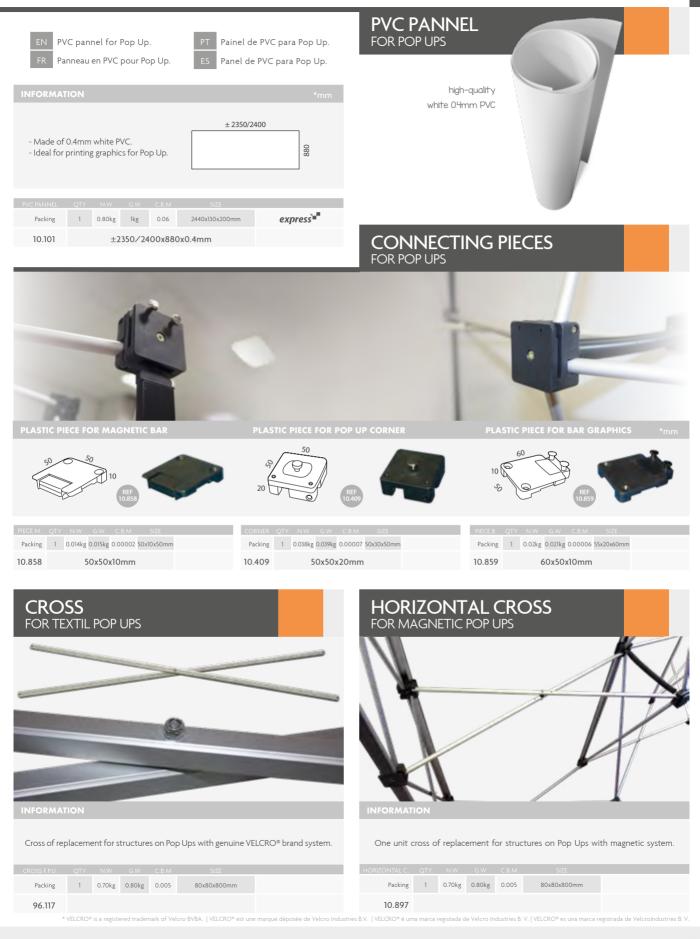

| EN | Magnetic strip roll, 50 metres<br>length for fixing Pop Up graphics.  | - |     |
| FR | Rouleau magnétique de 50m pour<br>la fixation des images au Pop Up.   |   |     |
| PT | Rolo magnético com 50 metros<br>para fixar impressões de Pop Up.      |   |     |
| ES | Rollo de imán de 50 metros para<br>la fijación de gráficas de Pop Up. | 1 |     |

#### INFORMATION

- 50m Roll.
- 2mm thickness strip.

- One adhesive side for fixing to the graphics.



| M.STRIP ROLL | QTY | N.W   | G.W    | C.B.M   | SIZE         |  |
|--------------|-----|-------|--------|---------|--------------|--|
| Packing      | 1   | 3.4kg | 3.82kg | 0.0038  | 390x25x390mm |  |
| 10.360       |     |       | 5      | 0m roll |              |  |

10.419

#### POP UP ACCESSORIES 🛞 Assembly Pieces | PVC Pannel



## POP UP ACCESSORIES 🔊 🗿 🛞 Spotlights

#### SPOTLIGHT DETAILS



#### INFORMATION

- Clamp base.

- 10W LED light included.
- Ideal for illuminating your exhibit booth and shed
- light on your displayed products and promotions.



| Packing | 30 | 0.3kg | 11kg | 0.1028 | 605x515x330mm | LËD |  |
|---------|----|-------|------|--------|---------------|-----|--|
| 13.753  |    |       | 10   | W      | 18V           |     |  |





INFORMATION

.

63

- Double clamp base.
- 150w light included.

- Ideal for illuminating your exhibit booth and shed

light on your displayed products and promotional services.

| Packing | 1 | 0.65kg | 0.7kg | 0.0038 | 150x50x510mm |  |
|---------|---|--------|-------|--------|--------------|--|
| 10.368  |   |        |       | 150 w  |              |  |

###