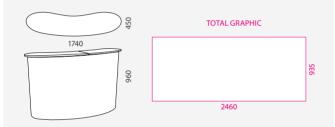

|  |
|----------------------|-----------|--------------------------------------------|--|
| Packing 2 9.4<br>0.9 | 0 0       | 0786 950x460x180mm<br>.0121 1010x105x115mm |  |
| 13.863-1             |           |                                            |  |
| 13.863-2             | Graphic S | ize: 1430x945mm                            |  |
| 13.863-3             |           |                                            |  |





TOTAL GRAPHIC

935





The Cebreros counter is available in 3 wooden finishes for the top, moreover is completely portable and functional. This counter comes with 1 interior shelf and 2 carrying cases. Graphics are easy to attach thanks its magnetic system.

1260





#### PROMOTION COUNTERS () 🛞 🖨 Magnetic Counter









With 3 wooden finishes for the top, this stylish Counter is completely portable and functional. With 1 interior shelf and 2 carrying cases. Graphics are easy to attach thanks its magnetic system. Ideal for promotional needs like holding product samples, corporate literature, business cards, brochures and more.

|   | Packing       | 3   | 7.8kg<br>10.15kg<br>1.4kg | 8.5kg<br>10.85kg<br>1.85kg | 0.0419<br>0.0324<br>0.025 | 545x285x270mm<br>950x75x455mm<br>1010x160x155mm |  |
|---|---------------|-----|---------------------------|----------------------------|---------------------------|-------------------------------------------------|--|
|   | 13.864-1      |     |                           | Graphic                    | : Size: 2                 | 460x935mm