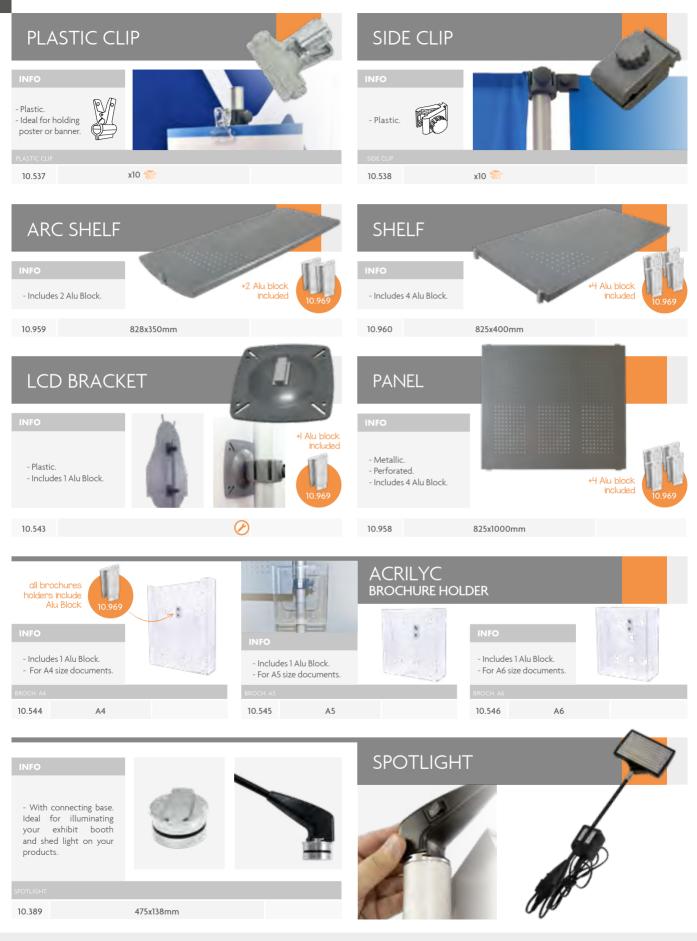

st and easily. The entire portable display can be set up and taken down within minutes. It's composed by 1 aluminium frame structure, 2 round bases and 1 oxford bag for an easy transportation. Also 2 spotlights are included. Pair this backdrop wall with some trade show fixtures available on this catalogue, such as counters, iPad mounts, chairs or brochure stands. The exhibition booths, offer a great way to market your business at trade shows, conventions, media events or expos.

| Packing | 1 | 15kg | 16.2kg     | 0.14     | 420x150x1250mm |
|---------|---|------|------------|----------|----------------|
| 10.648  |   | Gra  | phic Size: | 3000x200 | 00mm           |



## QUICK SYSTEM













 $\oslash$ 

100x19mm

- 19mm width. - Front connection.

10.972

100

00 0

x10 🌾













Aluminium Truss "Duo" formed by 2 aluminum bars, color "natural silver."

| TRUSS DUO | SIZE   |
|-----------|--------|
| 15.305    | 500mm  |
| 15.060    | 1000mm |
| 15.063    | 1500mm |
| 15.066    | 2000mm |
| 15.306    | 2500mm |
| 15.307    | 3000mm |







These screws for mounting the aluminum Truss are made of steel. Nut is supplied.

15.040 44x11mm

**STEEL SCREWS** FOR ALUMINIUM TRUSS





INFORMATION

Vertical aluminium Truss, 32 mm diameter. Ideal for producing and assembling a booth, venues, outdoor events, placing graphics, etc. It is characterized by its great resistance, lightweight and easy assembly. Color: natural silver.

Colonne de Truss fabriquée en aluminium, couleur "argent naturel" avec tubes de 32mm de diamètre. Idéal pour la réalisation et le montage de stan