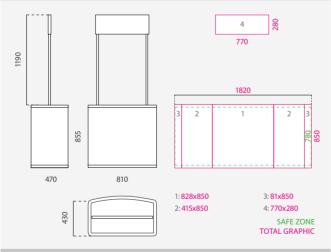

## SEG 🗟 🕥 🖗 🖨 💷 🕙 🛞 Totem

#### TOTEM DETAILS

DIMENSIONS

#### INFORMATION

Featuring a quick assembly white aluminium frame with magnetic bars for attaching silicone edge textile graphics. Includes 2 attachable feet, silicone strip roll and bag. Optional LED strip and Power Adapter (sold separately).