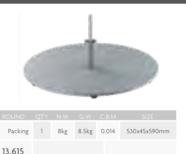

0.005             | 80x50x1410mm               |  |
| Packing            |            | 1.49kg        | 1.99kg<br>Graphic | 0.005<br>Size: 12 | 80x50x1410mm<br>200x3825mm |  |





\* Textil printing, bases and other accessories are available but not included. The price includes only the flagpole

### OUTDOOR EVENTS 🚯 🛞 Flag Banner Accessories

 $\diamond$   $\bigcirc$   $\diamondsuit$ 

### CROSS BASE WITH WATER PLASTIC BAG



### WATER PLASTIC BAG



10.766

GROUND

INFORMATION

585

- With 3l refillable bag.

 Ideal for using with the larger flags, also can be

used on uneven ground

(even on slopes).



- Great stability. - Fast to assemble.

- Add an extra 3l weight.
- Suitable for Cross-Plate, Round and Square bases

### TIRE BASE **U STYLE**



13.614

### ROUND plate base

CROSS



INFORMATION \*mm

210

603

- Ideal for Installation under car wheel thanks its U shape.

- Fast to assemble.

555

outdoor or indoor use with all Flying Banners.

DRILL

 Packing
 20
 12kg
 15kg
 0.115
 460x410x610mm

 Uni.
 1
 0.6kg
 0.75kg
 0.025
 390x110x590mm

Packing 20 3kg 4kg 0.006 200x150x200mm

Uni. 1 0.15kg 0.2kg 0.009 140x40x160mm



 Fast to assemble.
 For soft grounds, sand or snow. Ideal for displaying at the beach in summer or ski slopes in winter.







# OUTDOOR EVENTS 🚯 🛞 🖉 🖨 Backpack Flag Banner



### OUTDOOR EVENTS 🚯 🕅 🛞 🖉 🖨 🖨 Foldable Banner



This foldable banner is easily portable and lightweight. Its premium sprung metalic frame providing greater stability. With carry bag, spikes and pole connectors. Ideal for stand out your message at any indoors or outdoor e